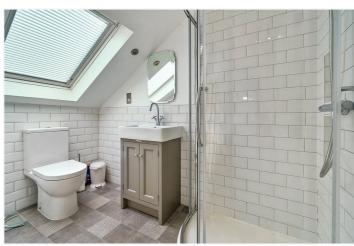

In immaculate order throughout, the property briefly comprises a lovely 27ft kitchen breakfast room that features excellent storage, including a centre island, plus skylight, quartz worktops and bifold doors onto the garden. The kitchen area also features fitted white goods, including wine cooler. To the front is a bright 25ft through reception room, with hard wood flooring, fireplaces and bespoke window shutters. On the first floor there are three double bedrooms and a lovely family bathroom. The converted loft consists of two further bedrooms, including the master room with ensuite shower room and eaves storage. To the rear is a secluded paved garden that is westerly facing, that includes a small shed.

## **AT A GLANCE**

- outstanding family home
- Victorian terraced
- five bedrooms
- rear and loft extensions
- circa 1690 sq ft
- immaculate condition
- 27ft kitchen breakfast rooms
- 25ft through reception
- two bathrooms and sep WC
- west facing paved garden
- directly back The Pleasuance