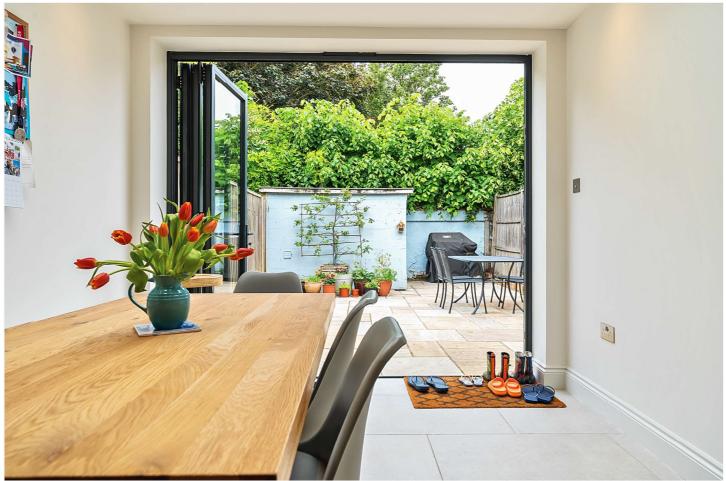

In immaculate order throughout, the property briefly comprises a lovely 27ft kitchen breakfast room that features excellent storage, including a centre island, plus skylight, quartz worktops and bifold doors onto the garden. The kitchen area also features fitted white goods, including wine cooler. To the front is a bright 25ft through reception room, with hard wood flooring, fireplaces and bespoke window shutters. On the first floor there are three double bedrooms and a lovely family bathroom. The converted loft consists of two further bedrooms, including the master room with ensuite shower room and eaves storage. To the rear is a secluded paved garden that is westerly facing, that includes a small shed.

## **AT A GLANCE**

- outstanding family home
- Victorian terraced
- five bedrooms
- rear and loft extensions
- circa 1690 sq ft
- immaculate condition
- 27ft kitchen breakfast rooms
- 25ft through reception
- two bathrooms and sep WC
- west facing paved garden
- directly back The Pleasuance