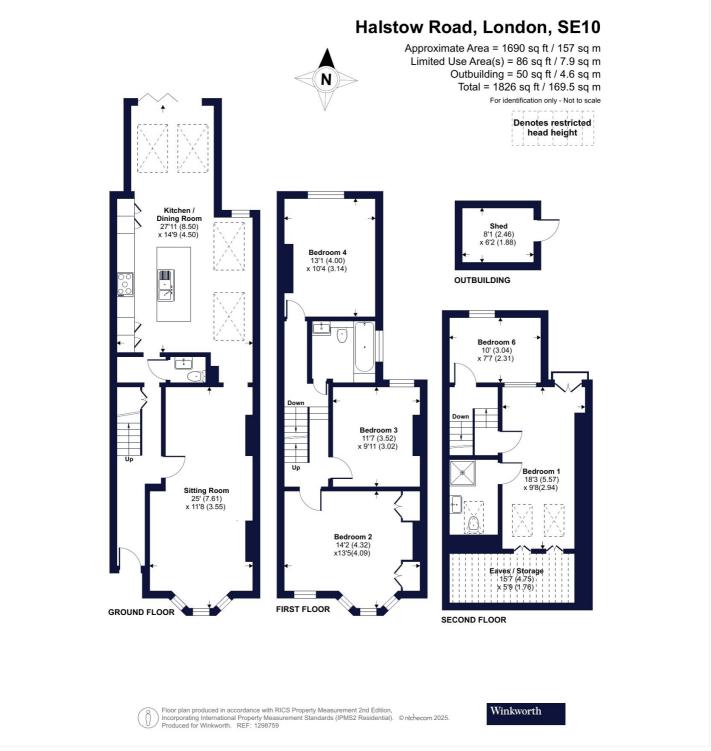

## **DESCRIPTION:**

A stunning and beautifully presented, five bedroom terraced house, that has been fully extended to the rear and into the loft creating a stunning family home, located within the Halstow School catchment and directly backing onto The Pleasaunce. Measuring circa 1690 sq ft.

In immaculate order throughout, the property briefly comprises a lovely 27ft kitchen breakfast room that features excellent storage, including a centre island, plus skylight, quartz worktops and bifold doors onto the garden. The kitchen area also features fitted white goods, including wine cooler. To the front is a bright 25ft through reception room, with hard wood flooring, fireplaces and bespoke window shutters. On the first floor there are three double bedrooms and a lovely family bathroom. The converted loft consists of two further bedrooms, including the master room with ensuite shower room and eaves storage. To the rear is a secluded paved garden that is westerly facing, that includes a small shed.

## **AT A GLANCE**

- outstanding family home
- Victorian terraced
- five bedrooms
- rear and loft extensions
- circa 1690 sq ft
- immaculate condition
- 27ft kitchen breakfast rooms
- 25ft through reception
- two bathrooms and sep WC
- west facing paved garden
- directly back The Pleasuance

This floorplan is for illustration purposes only and is not to scale. The position and size of doors, windows, appliances and other features are approximate.

Greenwich | 02030533033 | greenwich@winkworth.co.uk