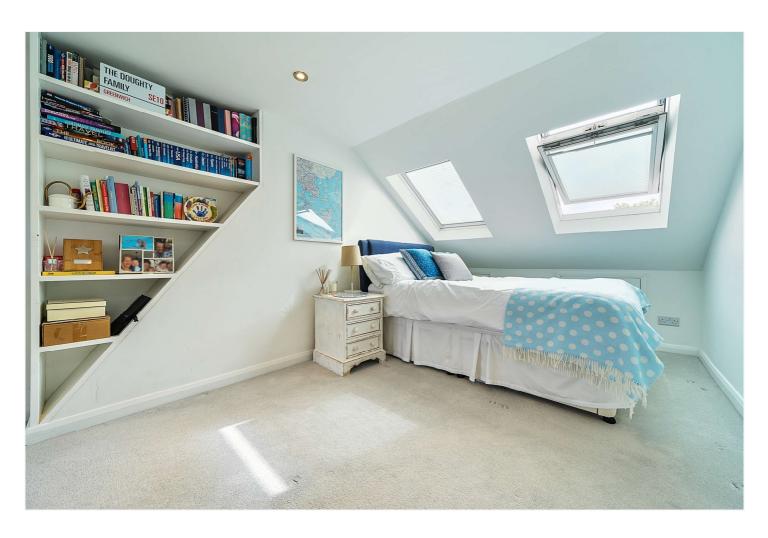

In immaculate order throughout, the property briefly comprises a lovely 27ft kitchen breakfast room that features excellent storage, including a centre island, plus skylight, quartz worktops and bifold doors onto the garden. The kitchen area also features fitted white goods, including wine cooler. To the front is a bright 25ft through reception room, with hard wood flooring, fireplaces and bespoke window shutters. On the first floor there are three double bedrooms and a lovely family bathroom. The converted loft consists of two further bedrooms, including the master room with ensuite shower room and eaves storage. To the rear is a secluded paved garden that is westerly facing, that includes a small shed.

## **AT A GLANCE**

- outstanding family home
- Victorian terraced
- five bedrooms
- rear and loft extensions
- circa 1690 sq ft
- immaculate condition
- 27ft kitchen breakfast rooms
- 25ft through reception
- two bathrooms and sep WC
- west facing paved garden
- directly back The Pleasuance