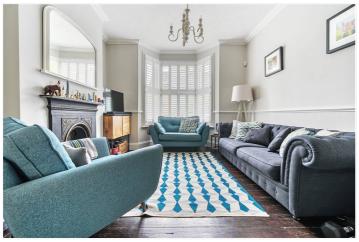

In immaculate order throughout, the property briefly comprises a lovely 27ft kitchen breakfast room that features excellent storage, including a centre island, plus skylight, quartz worktops and bifold doors onto the garden. The kitchen area also features fitted white goods, including wine cooler. To the front is a bright 25ft through reception room, with hard wood flooring, fireplaces and bespoke window shutters. On the first floor there are three double bedrooms and a lovely family bathroom. The converted loft consists of two further bedrooms, including the master room with ensuite shower room and eaves storage. To the rear is a secluded paved garden that is westerly facing, that includes a small shed.

## **AT A GLANCE**

- outstanding family home
- Victorian terraced
- five bedrooms
- rear and loft extensions
- circa 1690 sq ft
- immaculate condition
- 27ft kitchen breakfast rooms
- 25ft through reception
- two bathrooms and sep WC
- west facing paved garden
- directly back The Pleasuance