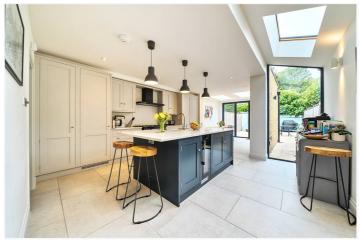

In immaculate order throughout, the property briefly comprises a lovely 27ft kitchen breakfast room that features excellent storage, including a centre island, plus skylight, quartz worktops and bifold doors onto the garden. The kitchen area also features fitted white goods, including wine cooler. To the front is a bright 25ft through reception room, with hard wood flooring, fireplaces and bespoke window shutters. On the first floor there are three double bedrooms and a lovely family bathroom. The converted loft consists of two further bedrooms, including the master room with ensuite shower room and eaves storage. To the rear is a secluded paved garden that is westerly facing, that includes a small shed.

## **AT A GLANCE**

- outstanding family home
- Victorian terraced
- five bedrooms
- rear and loft extensions
- circa 1690 sq ft
- immaculate condition
- 27ft kitchen breakfast rooms
- 25ft through reception
- two bathrooms and sep WC
- west facing paved garden
- directly back The Pleasuance