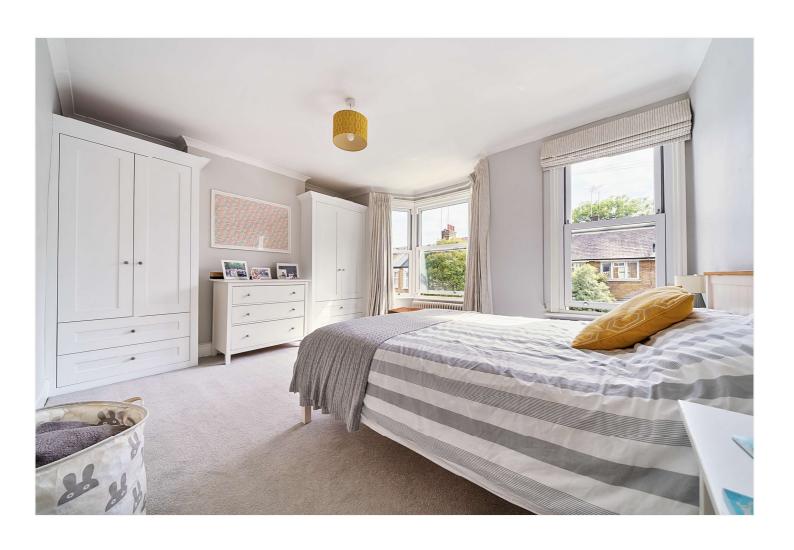

In immaculate order throughout, the property briefly comprises a lovely 27ft kitchen breakfast room that features excellent storage, including a centre island, plus skylight, quartz worktops and bifold doors onto the garden. The kitchen area also features fitted white goods, including wine cooler. To the front is a bright 25ft through reception room, with hard wood flooring, fireplaces and bespoke window shutters. On the first floor there are three double bedrooms and a lovely family bathroom. The converted loft consists of two further bedrooms, including the master room with ensuite shower room and eaves storage. To the rear is a secluded paved garden that is westerly facing, that includes a small shed.

## **AT A GLANCE**

- outstanding family home
- Victorian terraced
- five bedrooms
- rear and loft extensions
- circa 1690 sq ft
- immaculate condition
- 27ft kitchen breakfast rooms
- 25ft through reception
- two bathrooms and sep WC
- west facing paved garden
- directly back The Pleasuance