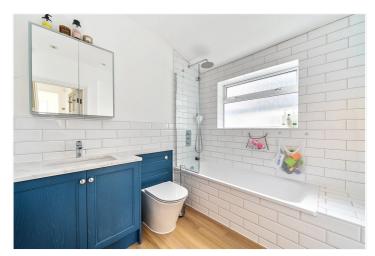

In immaculate order throughout, the property briefly comprises a lovely 27ft kitchen breakfast room that features excellent storage, including a centre island, plus skylight, quartz worktops and bifold doors onto the garden. The kitchen area also features fitted white goods, including wine cooler. To the front is a bright 25ft through reception room, with hard wood flooring, fireplaces and bespoke window shutters. On the first floor there are three double bedrooms and a lovely family bathroom. The converted loft consists of two further bedrooms, including the master room with ensuite shower room and eaves storage. To the rear is a secluded paved garden that is westerly facing, that includes a small shed.

## **AT A GLANCE**

- outstanding family home
- Victorian terraced
- five bedrooms
- rear and loft extensions
- circa 1690 sq ft
- immaculate condition
- 27ft kitchen breakfast rooms
- 25ft through reception
- two bathrooms and sep WC
- west facing paved garden
- directly back The Pleasuance