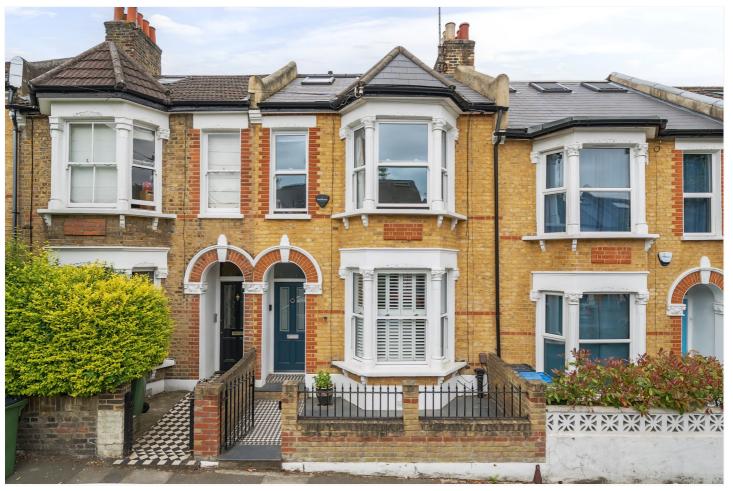

HALSTOW ROAD, GREENWICH, LONDON, SE10 **£1,150,000** FREEHOLD

A STUNNING AND BEAUTIFULLY PRESENTED, FIVE BEDROOM TERRACED HOUSE, THAT HAS BEEN FULLY EXTENDED TO THE REAR AND INTO THE LOFT CREATING A STUNNING FAMILY HOME, LOCATED WITHIN THE HALSTOW SCHOOL CATCHMENT AND DIRECTLY BACKING ONTO THE PLEASUANCE. MEASURING CIRCA 1690 SQ FT.

## **DESCRIPTION:**

A stunning and beautifully presented, five bedroom terraced house, that has been fully extended to the rear and into the loft creating a stunning family home, located within the Halstow School catchment and directly backing onto The Pleasaunce. Measuring circa 1690 sq ft.