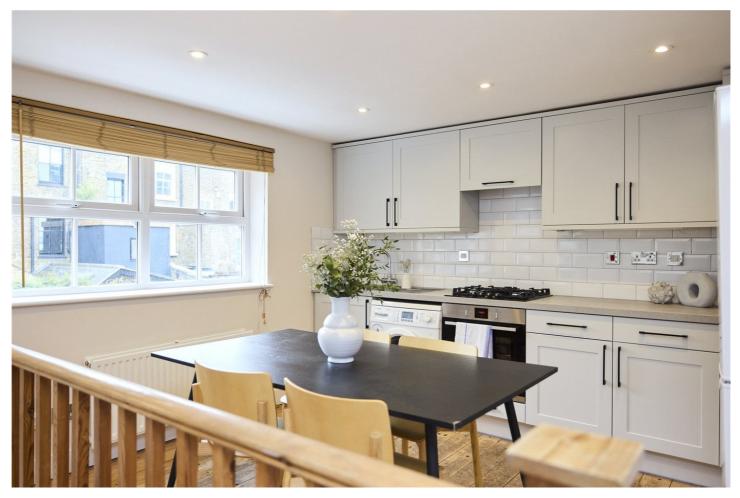

## **DESCRIPTION:**

This charming two-bedroom freehold house is nestled on a quiet no-through road in the heart of Rowe Lane, E9. Boasting approximately 674 sq ft of well-designed living space, this property offers a perfect blend of comfort and contemporary style. The ground floor welcomes you with two generously sized double bedrooms, providing ample space for wardrobes. Accompanying the rooms is a well appointed three-piece bathroom suite. Up on the first floor, you'll find a bright and airy space with excellent ceiling height. The modern eat in kitchen, installed no more than 2-3 years ago, is well equipped and in good condition. The living room is bathed in natural light, with a charming feature fireplace, creating a cozy focal point.