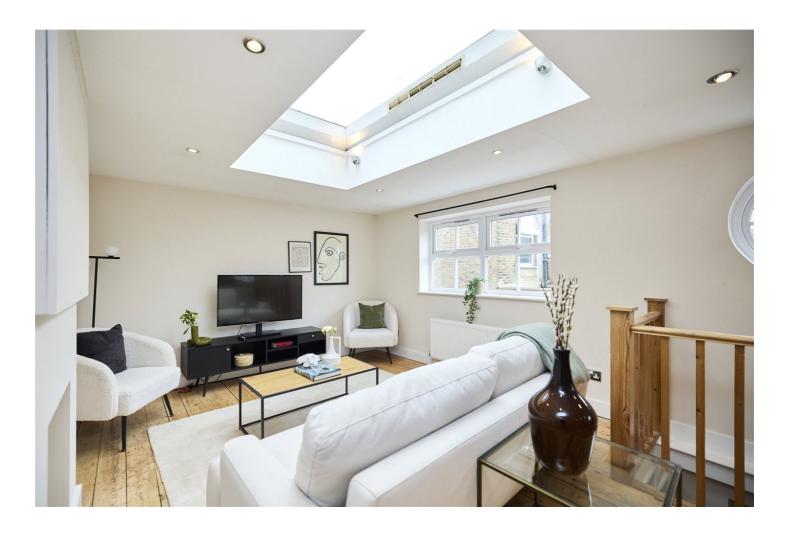

## **DESCRIPTION:**

This charming two-bedroom freehold house is nestled on a quiet no-through road in the heart of Rowe Lane, E9. Boasting approximately 674 sq ft of well-designed living space, this property offers a perfect blend of comfort and contemporary style. The ground floor welcomes you with two generously sized double bedrooms, providing ample space for wardrobes. Accompanying the rooms is a well appointed three-piece bathroom suite. Up on the first floor, you'll find a bright and airy space with excellent ceiling height. The modern eat in kitchen, installed no more than 2-3 years ago, is well equipped and in good condition. The living room is bathed in natural light, with a charming feature fireplace, creating a cozy focal point.