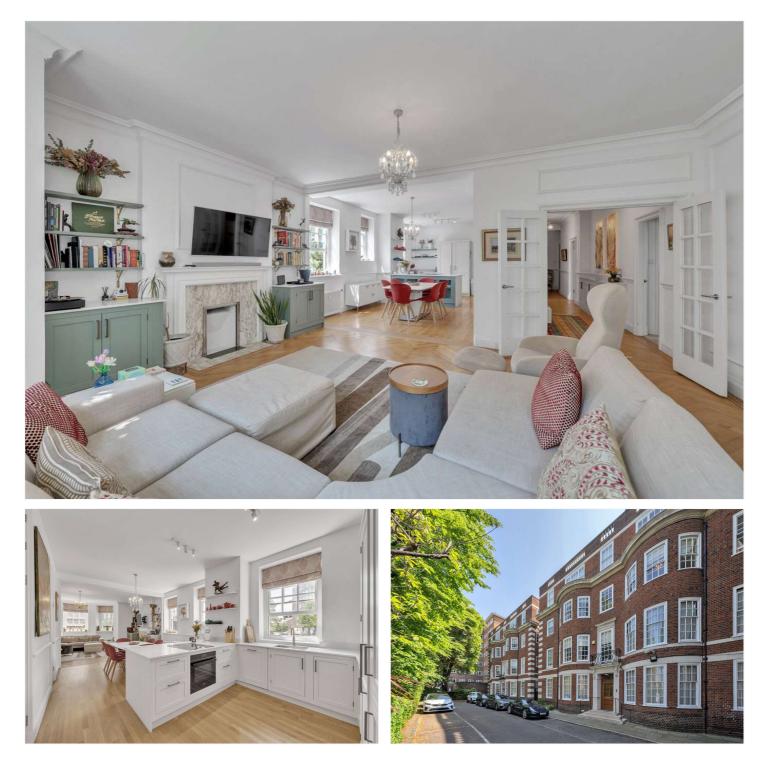

## PARK LODGE, ST JOHN'S WOOD, LONDON, NW8 £2,000,000 SHARE OF FREEHOLD

A spacious three-bedroom, two bathroom raised ground floor apartment, with many period and modern features. The flat has Georgian sash windows throughout, as well as a herringbone natural oak flooring in the entertaining areas. Furthermore, the property has a c30ft reception / dining area which leads to an open-plan bespoke Harvey Jones kitchen, with marble counter-tops, fully integrated appliances plus a Quooker tap. Residents parking is available on a first-come, first-served basis and the property is sold with no onward chain.

Principal Bedroom with En-Suite Bathroom I Two Further Bedrooms I Shower Room I Open Plan Kitchen/Reception Room I Separate Storage Room I Residents Parking I Share of Freehold Winkworth

for every step...