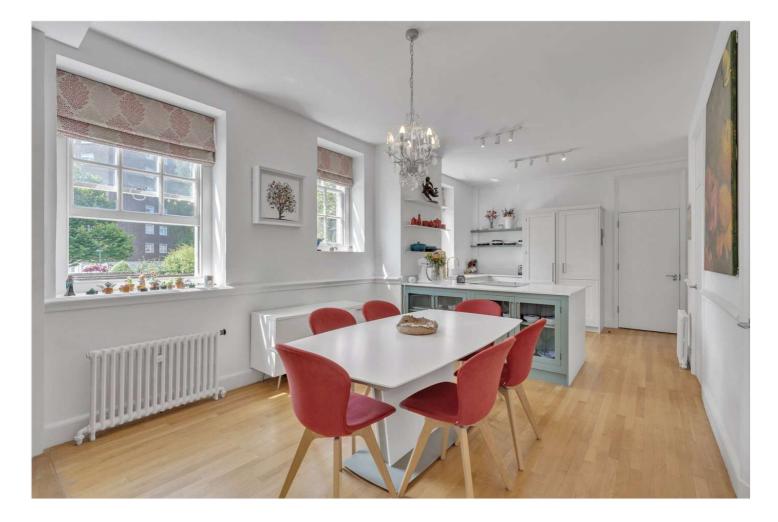

## PARK LODGE, ST JOHN'S WOOD, LONDON, NW8 £2,000,000 SHARE OF FREEHOLD

A spacious three-bedroom, two bathroom raised ground floor apartment, with many period and modern features. The flat has Georgian sash windows throughout, as well as a herringbone natural oak flooring in the entertaining areas. Furthermore, the property has a c30ft reception / dining area which leads to an open-plan bespoke Harvey Jones kitchen, with marble counter-tops, fully integrated appliances plus a Quooker tap. Residents parking is available on a first-come, first-served basis and the property is sold with no onward chain.