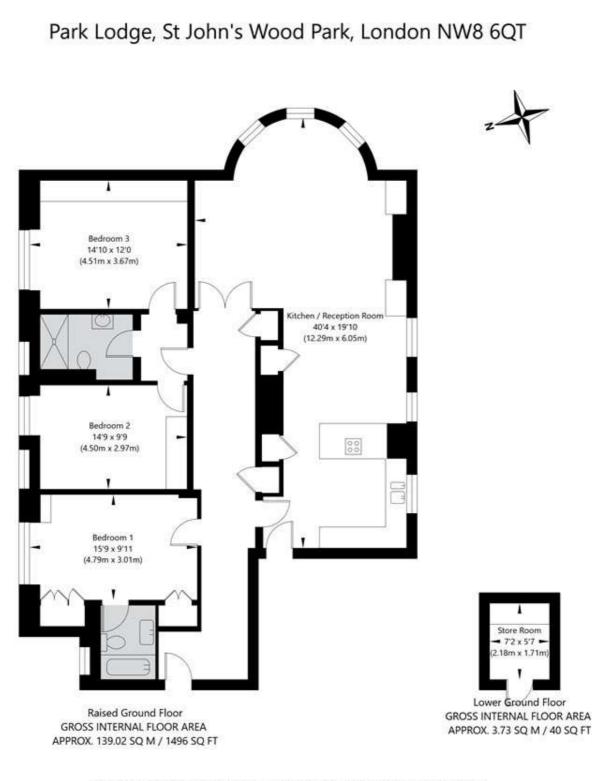

APPROXIMATE GROSS INTERNAL FLOOR AREA 142.75 SQ M / 1536 SQ FT THIS FLOOR PLAN IS FOR ILLUSTRATIVE PURPOSES ONLY AND SHOULD BE USED FOR THIS PURPOSE BY PROSPECTIVE APPLICANTS AS ITS NOT TO SCALE.

(c) AMBERSHORE PIX LIMITED / PHOTO - VIDEO - FLOOR PLANS / 0800 999 1577 / WWW.AMBERSHOREPIX.CO.UK