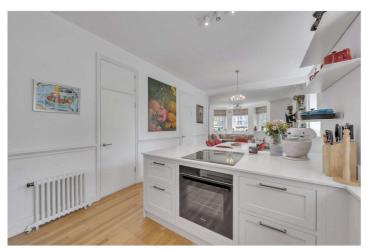

## PARK LODGE, ST JOHN'S WOOD, LONDON, NW8 £2,000,000 SHARE OF FREEHOLD

A spacious three-bedroom, two bathroom raised ground floor apartment, with many period and modern features. The flat has Georgian sash windows throughout, as well as a herringbone natural oak flooring in the entertaining areas. Furthermore, the property has a c30ft reception / dining area which leads to an open-plan bespoke Harvey Jones kitchen, with marble counter-tops, fully integrated appliances plus a Quooker tap. Residents parking is available on a first-come, first-served basis and the property is sold with no onward chain.