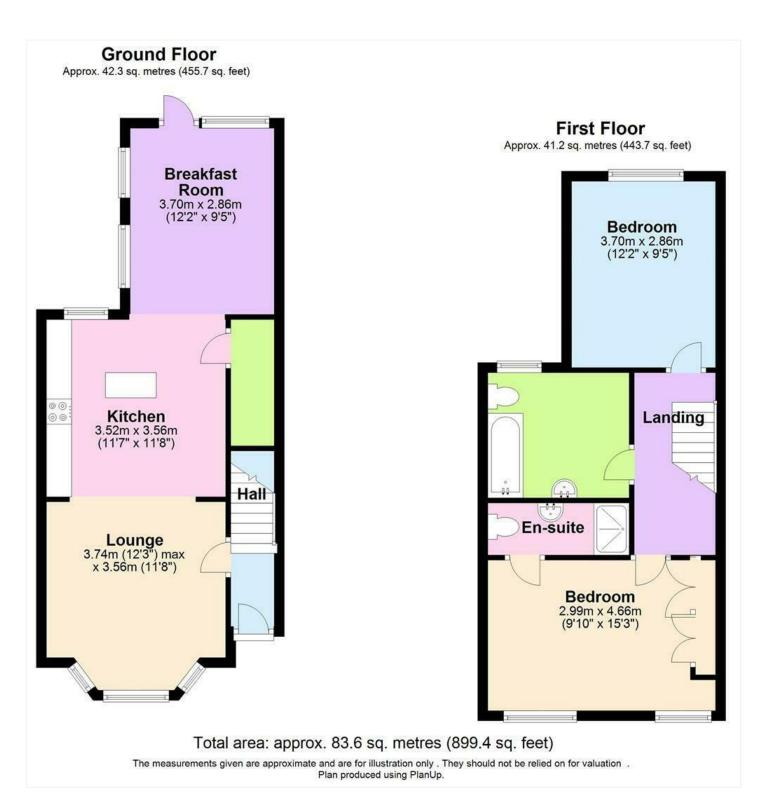

## **AT A GLANCE**

- 2 Double Bedrooms
- Two Receptions
- Two Bathrooms
- 899 Square Feet
- Chain Free
- Westerly Rear Garden
- Convenient Location

This floorplan is for illustration purposes only and is not to scale. The position and size of doors, windows, appliances and other features are approximate.