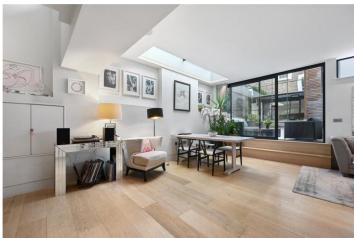

## **DESCRIPTION:**

This modern spacious and bright flat extends to approximately 1,100 sq,ft. Entered by a private and discreet entrance, the open plan kitchen and dining room located at the front of the property with a study area and doors opening on to a secluded patio garden. This well thought out flat also has a separate sitting/snug room. The spacious main bedroom is located at the back of the property and benefits from a walk-in wardrobe and a luxurious en suite shower room. There is a further second double bedroom with ample storage and a fully equipped family bathroom across the hallway. An excellent specification and extremely high standard throughout, the flat is a hidden gem of Notting Hill, with the exceptional benefit of off-street parking.