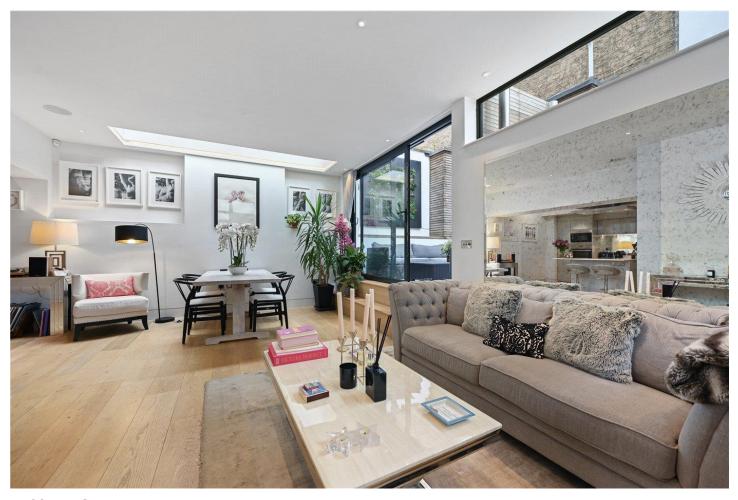

## **DESCRIPTION:**

This modern spacious and bright flat extends to approximately 1,100 sq,ft. Entered by a private and discreet entrance, the open plan kitchen and dining room located at the front of the property with a study area and doors opening on to a secluded patio garden. This well thought out flat also has a separate sitting/snug room. The spacious main bedroom is located at the back of the property and benefits from a walk-in wardrobe and a luxurious en suite shower room. There is a further second double bedroom with ample storage and a fully equipped family bathroom across the hallway. An excellent specification and extremely high standard throughout, the flat is a hidden gem of Notting Hill, with the exceptional benefit of off-street parking.