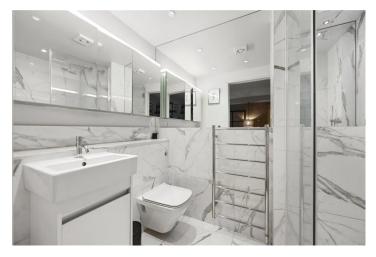

## **DESCRIPTION:**

This modern spacious and bright flat extends to approximately 1,100 sq,ft. Entered by a private and discreet entrance, the open plan kitchen and dining room located at the front of the property with a study area and doors opening on to a secluded patio garden. This well thought out flat also has a separate sitting/snug room. The spacious main bedroom is located at the back of the property and benefits from a walk-in wardrobe and a luxurious en suite shower room. There is a further second double bedroom with ample storage and a fully equipped family bathroom across the hallway. An excellent specification and extremely high standard throughout, the flat is a hidden gem of Notting Hill, with the exceptional benefit of off-street parking.