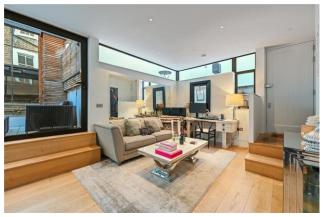

## **DESCRIPTION:**

This modern spacious and bright flat extends to approximately 1,100 sq,ft. Entered by a private and discreet entrance, the open plan kitchen and dining room located at the front of the property with a study area and doors opening on to a secluded patio garden. This well thought out flat also has a separate sitting/snug room. The spacious main bedroom is located at the back of the property and benefits from a walk-in wardrobe and a luxurious en suite shower room. There is a further second double bedroom with ample storage and a fully equipped family bathroom across the hallway. An excellent specification and extremely high standard throughout, the flat is a hidden gem of Notting Hill, with the exceptional benefit of off-street parking.