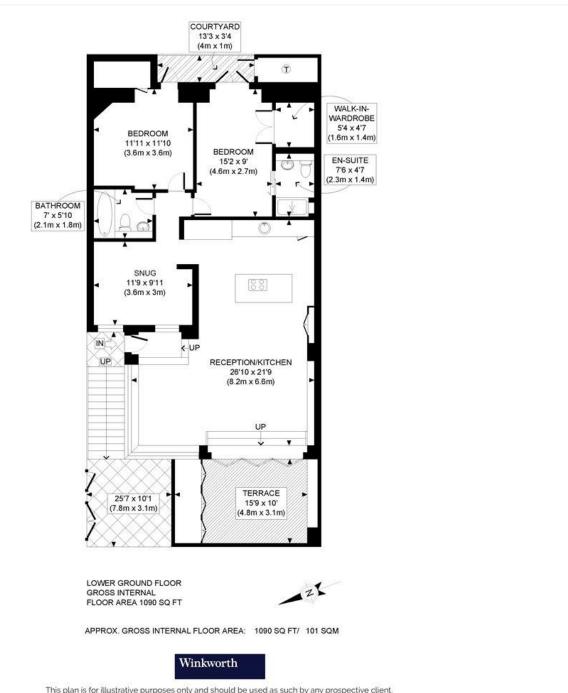

## **DESCRIPTION:**

This modern spacious and bright flat extends to approximately 1,100 sq,ft. Entered by a private and discreet entrance, the open plan kitchen and dining room located at the front of the property with a study area and doors opening on to a secluded patio garden. This well thought out flat also has a separate sitting/snug room. The spacious main bedroom is located at the back of the property and benefits from a walk-in wardrobe and a luxurious en suite shower room. There is a further second double bedroom with ample storage and a fully equipped family bathroom across the hallway. An excellent specification and extremely high standard throughout, the flat is a hidden gem of Notting Hill, with the exceptional benefit of off-street parking.

Winkworth

This plan is for illustrative purposes only and should be used as such by any prospective client.

Whilst every attempt has been made to ensure the accuracy of the Floor Plan contained here, measurements of the doors, windows, rooms and any other items are approximate and no responsibility is taken for any errors, omissions, or misstatement.

## PROPERTY PHOT PLANS

This floorplan is for illustration purposes only and is not to scale. The position and size of doors, windows, appliances and other features are approximate.

Notting Hill Sales | 0207 727 3227 | nottinghill@winkworth.co.uk