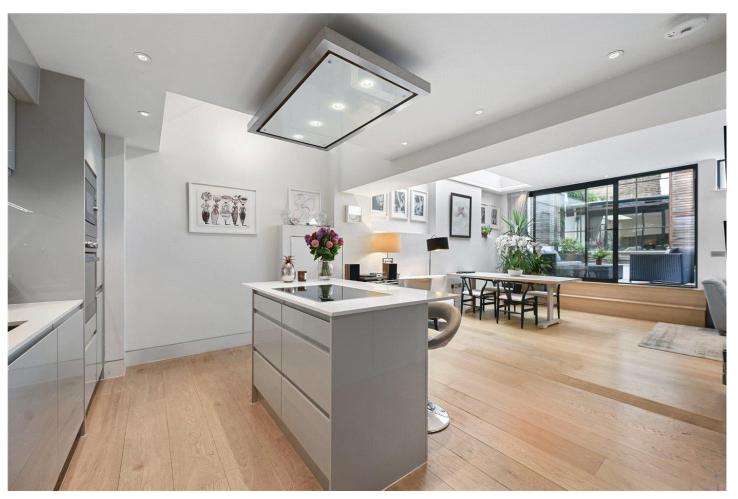

## **DESCRIPTION:**

This modern spacious and bright flat extends to approximately 1,100 sq,ft. Entered by a private and discreet entrance, the open plan kitchen and dining room located at the front of the property with a study area and doors opening on to a secluded patio garden. This well thought out flat also has a separate sitting/snug room. The spacious main bedroom is located at the back of the property and benefits from a walk-in wardrobe and a luxurious en suite shower room. There is a further second double bedroom with ample storage and a fully equipped family bathroom across the hallway. An excellent specification and extremely high standard throughout, the flat is a hidden gem of Notting Hill, with the exceptional benefit of off-street parking.