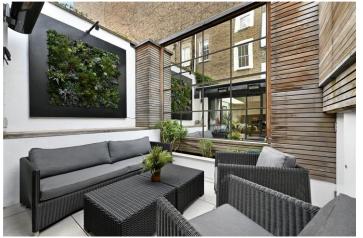

## **DESCRIPTION:**

This modern spacious and bright flat extends to approximately 1,100 sq,ft. Entered by a private and discreet entrance, the open plan kitchen and dining room located at the front of the property with a study area and doors opening on to a secluded patio garden. This well thought out flat also has a separate sitting/snug room. The spacious main bedroom is located at the back of the property and benefits from a walk-in wardrobe and a luxurious en suite shower room. There is a further second double bedroom with ample storage and a fully equipped family bathroom across the hallway. An excellent specification and extremely high standard throughout, the flat is a hidden gem of Notting Hill, with the exceptional benefit of off-street parking.