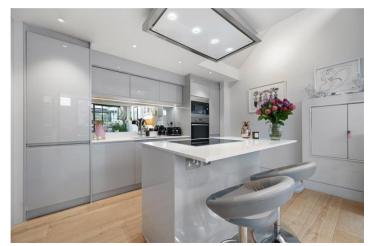

## **DESCRIPTION:**

This modern spacious and bright flat extends to approximately 1,100 sq,ft. Entered by a private and discreet entrance, the open plan kitchen and dining room located at the front of the property with a study area and doors opening on to a secluded patio garden. This well thought out flat also has a separate sitting/snug room. The spacious main bedroom is located at the back of the property and benefits from a walk-in wardrobe and a luxurious en suite shower room. There is a further second double bedroom with ample storage and a fully equipped family bathroom across the hallway. An excellent specification and extremely high standard throughout, the flat is a hidden gem of Notting Hill, with the exceptional benefit of off-street parking.