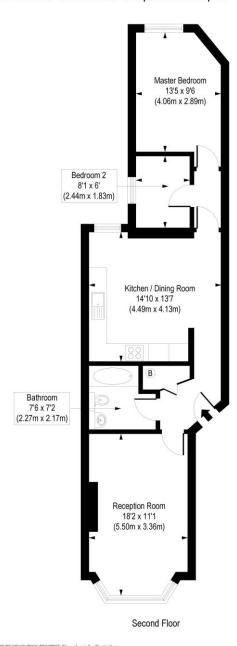

## Buckland House, Offord Road, N1

Approx. Gross Internal Floor Area 720 sq. ft / 66.85 sq. m

COMPLIANT WITH RICS CODE OF MEASURING PRACTICE Floorplan is for illustrative purposes only and is not to scale. Every attempt has been made to ensure the accuracy of the floorplan shown, however all measurements, fotures, fittings and data shown are an approximate interpretation for illustrative purposes only. Lability for errors, omissions or min-statement through negligence or otherwise is hereby excluded.

This floorplan is for illustration purposes only and is not to scale. The position and size of doors, windows, appliances and other features are approximate.