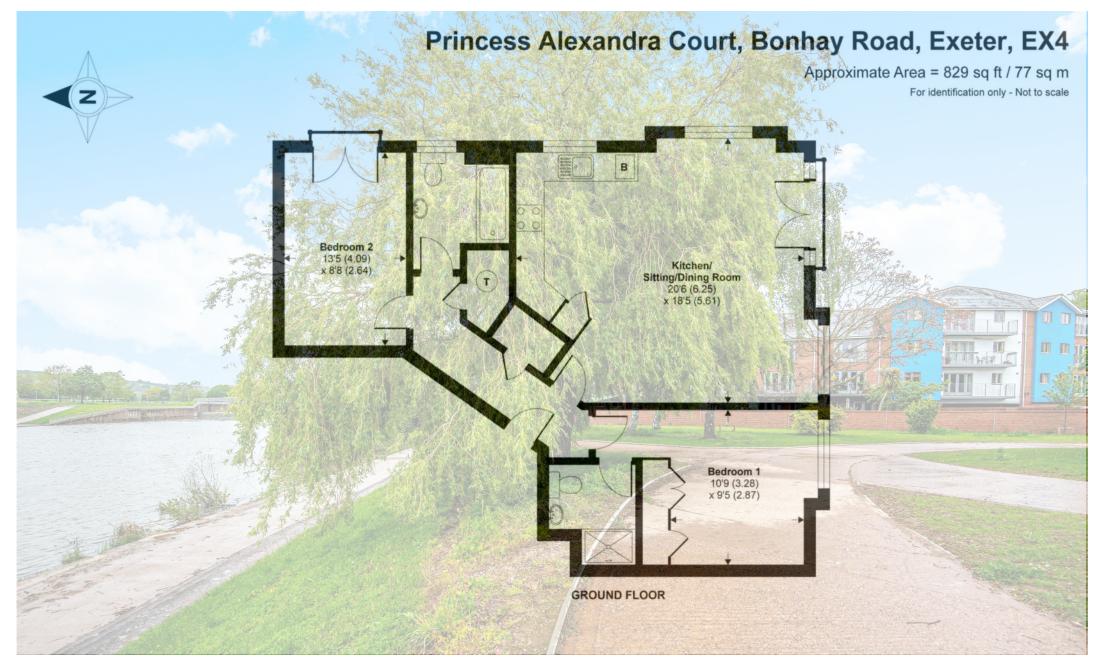

# The Property:

This large apartment located in a gated development and close to the River Exe and city centre, offers spacious accommodation. Located on the second floor via either stairs or a lift. The living/dining/kitchen area is spacious with plenty natural of light coming in. The kitchen area offers all built-in appliances with, a range of base and eye level units finished in white gloss. The living/dining area is spacious and offers double doors with a Juliet balcony with views over the river and beyond. The main bedroom is a good double room with access to an ensuite shower room, this room also offers river views. Bedroom two is also a double with double doors to a Juliet balcony. The family bathroom finishes off the living accommodation.