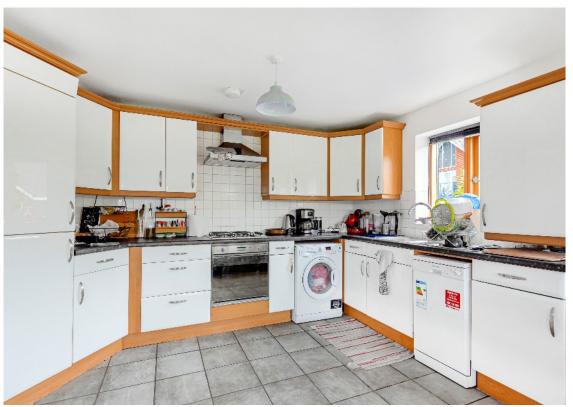

# The Property:

This large apartment located in a gated development and close to the River Exe and city centre, offers spacious accommodation. Located on the second floor via either stairs or a lift. The living/dining/kitchen area is spacious with plenty natural of light coming in. The kitchen area offers all built-in appliances with, a range of base and eye level units finished in white gloss. The living/dining area is spacious and offers double doors with a Juliet balcony with views over the river and beyond. The main bedroom is a good double room with access to an ensuite shower room, this room also offers river views. Bedroom two is also a double with double doors to a Juliet balcony. The family bathroom finishes off the living accommodation.