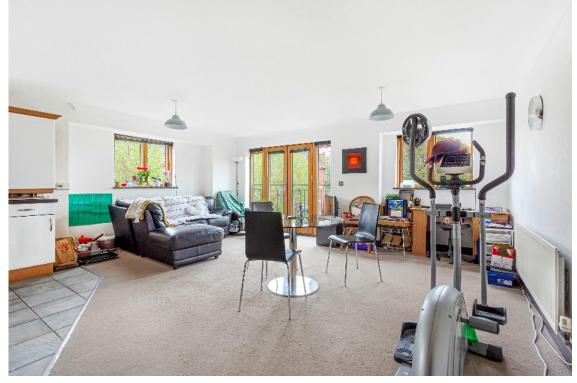

# The Property:

This large apartment located in a gated development and close to the River Exe and city centre, offers spacious accommodation. Located on the second floor via either stairs or a lift. The living/dining/kitchen area is spacious with plenty natural of light coming in. The kitchen area offers all built-in appliances with, a range of base and eye level units finished in white gloss. The living/dining area is spacious and offers double doors with a Juliet balcony with views over the river and beyond. The main bedroom is a good double room with access to an ensuite shower room, this room also offers river views. Bedroom two is also a double with double doors to a Juliet balcony. The family bathroom finishes off the living accommodation.