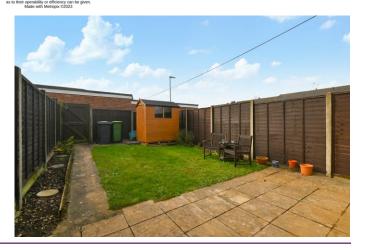

To the rear is a south-west facing garden that has a paved patio with a lawn beyond. There is a timber shed and a gate at the end.

There is a garage in a block behind the house and this has a driveway for one car in front.