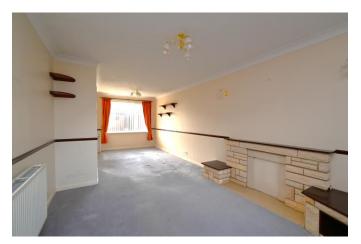

The ground floor has a decent size twin aspect lounge/diner with a kitchen at the rear. Upstairs there are three bedrooms with the second one having built-in wardrobes. The original bathroom has been converted into a shower room and has a large shower cubicle with an electric shower.