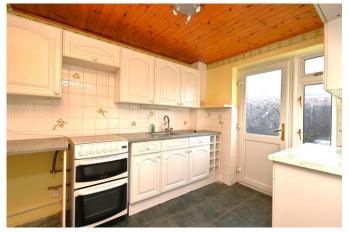

The ground floor has a decent size twin aspect lounge/diner with a kitchen at the rear. Upstairs there are three bedrooms with the second one having built-in wardrobes. The original bathroom has been converted into a shower room and has a large shower cubicle with an electric shower.