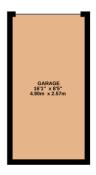

To the rear is a south-west facing garden that has a paved patio with a lawn beyond. There is a timber shed and a gate at the end.

There is a garage in a block behind the house and this has a driveway for one car in front.

Winkworth

GROUND FLOOR 1ST FLOOR 513 sq.ft. (47.7 sq.m.) approx. 378 sq.ft. (35.1 sq.m.) approx.

TOTAL FLOOR AREA. 891 s.g.ft. (82.7 sq.m.) approx.

White evey siteting his been made to resort the occurry of the Roopies costseed piec, measurement of doors, weathors, from and any other items are approximate and no responsibility in taken for any every mission or me selement. This plan is no flamstante purpose only and should be used as such by any prospective purchaser. The services, systems and applicates shown have not been lested and no generate as in the first door of the services of the services. The services, systems and applicates shown have not been lested and no generate as in the first door with weeps color plan.