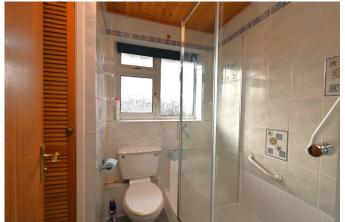

The ground floor has a decent size twin aspect lounge/diner with a kitchen at the rear. Upstairs there are three bedrooms with the second one having built-in wardrobes. The original bathroom has been converted into a shower room and has a large shower cubicle with an electric shower.