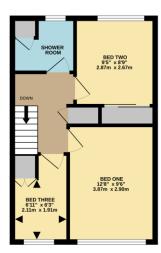

The ground floor has a decent size twin aspect lounge/diner with a kitchen at the rear. Upstairs there are three bedrooms with the second one having built-in wardrobes. The original bathroom has been converted into a shower room and has a large shower cubicle with an electric shower.

Winkworth

GROUND FLOOR 1ST FLOOR 513 sq.ft. (47.7 sq.m.) approx. 378 sq.ft. (35.1 sq.m.) approx.

## Accommodation

Hallway
Lounge/diner
Kitchen
Three bedrooms
Shower room
Garage
Gardens
Gas central heating
No onward chain

Under the Property Misdescriptions Act 1991, these Particulars are a guide and act as information only. All details are given in good faith and are believed to be correct at time of printing. Winkworth give no representation as to their accuracy and potential purchasers or tenants must satisfy themselves by inspection or otherwise as to their correctness. No employee of Winkworth has authority to make or give any representation or warranty in relation to this property.