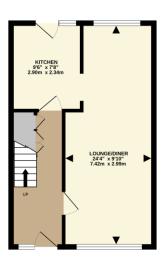

The ground floor has a decent size twin aspect lounge/diner with a kitchen at the rear. Upstairs there are three bedrooms with the second one having built-in wardrobes. The original bathroom has been converted into a shower room and has a large shower cubicle with an electric shower.

Winkworth

GROUND FLOOR 1ST FLOOR 513 sq.ft. (47.7 sq.m.) approx. 378 sq.ft. (35.1 sq.m.) approx.

## Accommodation

Hallway
Lounge/diner
Kitchen
Three bedrooms
Shower room
Garage
Gardens
Gas central heating
No onward chain

Under the Property Misdescriptions Act 1991, these Particulars are a guide and act as information only. All details are given in good faith and are believed to be correct at time of printing. Winkworth give no representation as to their accuracy and potential purchasers or tenants must satisfy themselves by inspection or otherwise as to their correctness. No employee of Winkworth has authority to make or give any representation or warranty in relation to this property.