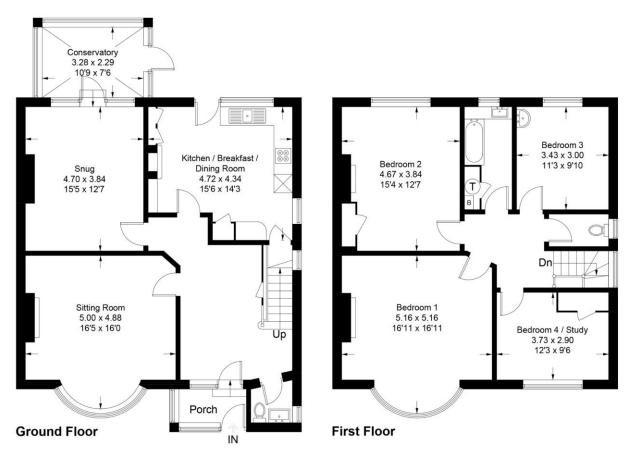

# 93, Grand Avenue, BN11 5AS

Approximate Gross Internal Area = 173.2 sq m / 1864 sq ft

## PRODUCED FOR WINKWORTH ESTATE AGENTS.

Whilst every attempt has been made to ensure the accuracy of the floorplan, measurements of doors, windows and rooms are approximate. These plans are for representation purposes only as defined by RICS Code of Measuring Practice and used as such by any prospective purchaser. Created by Emzo Marketing 2024.