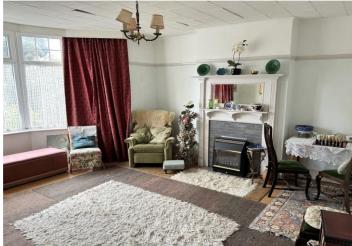

As you step through the front door, you are greeted by a spacious hallway that sets the tone for the generous proportions found throughout the home. The hallway serves as a welcoming entrance, inviting you to explore further. The focal point of the home is the curved bay-fronted lounge, where natural light floods in through the large windows, creating a warm and inviting atmosphere. Adjacent to the lounge, you'll find a dining room, providing an ideal space for formal meals or casual dining experiences. The kitchen is an excellent size and offers a range of wall and base units. A convenient downstairs cloakroom services the ground floor. A garden room leads out onto the west facing rear garden. On the first floor the property boasts four well-appointed bedrooms, family bathroom and separate w.c.