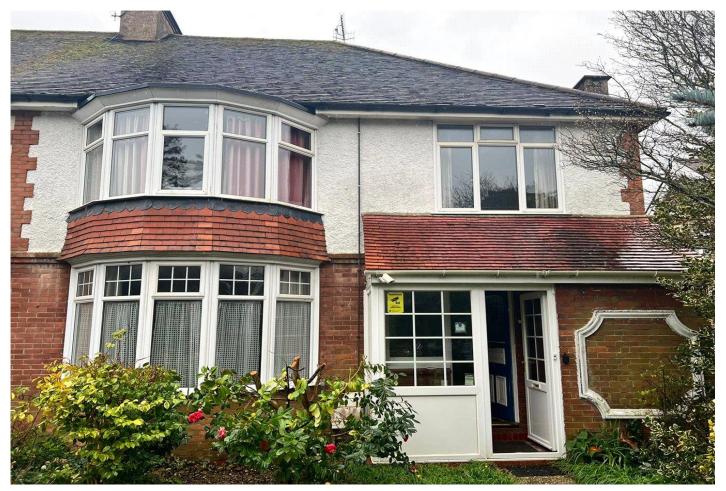

93 Grand Avenue, Worthing, West Sussex, BN11 5BD Guide Price £700,000

Sought after semi-detached family home presenting an exceptional opportunity to create your dream home in a highly desirable location. With its spacious layout and potential for modernisation, this property offers endless possibilities.

## **DESCRIPTION**

Winkworth are delighted to offer this semi-detached family home offering a rare opportunity to reside in one of the Worthing's most sought-after locations. Situated in the tree lined road of Grand Avenue. This property is being sold with no onward chain, presenting an enticing prospect for eager buyers looking to make their mark.

Externally, the property benefits from a West facing rear garden which would be a fantastic space once landscaped. To the front there is off road parking for multiple vehicles as well as a garage.