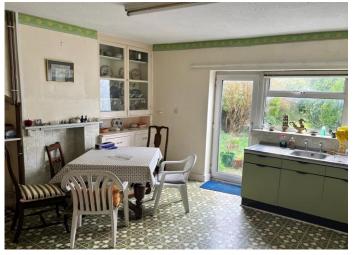

As you step through the front door, you are greeted by a spacious hallway that sets the tone for the generous proportions found throughout the home. The hallway serves as a welcoming entrance, inviting you to explore further. The focal point of the home is the curved bay-fronted lounge, where natural light floods in through the large windows, creating a warm and inviting atmosphere. Adjacent to the lounge, you'll find a dining room, providing an ideal space for formal meals or casual dining experiences. The kitchen is an excellent size and offers a range of wall and base units. A convenient downstairs cloakroom services the ground floor. A garden room leads out onto the west facing rear garden. On the first floor the property boasts four well-appointed bedrooms, family bathroom and separate w.c.