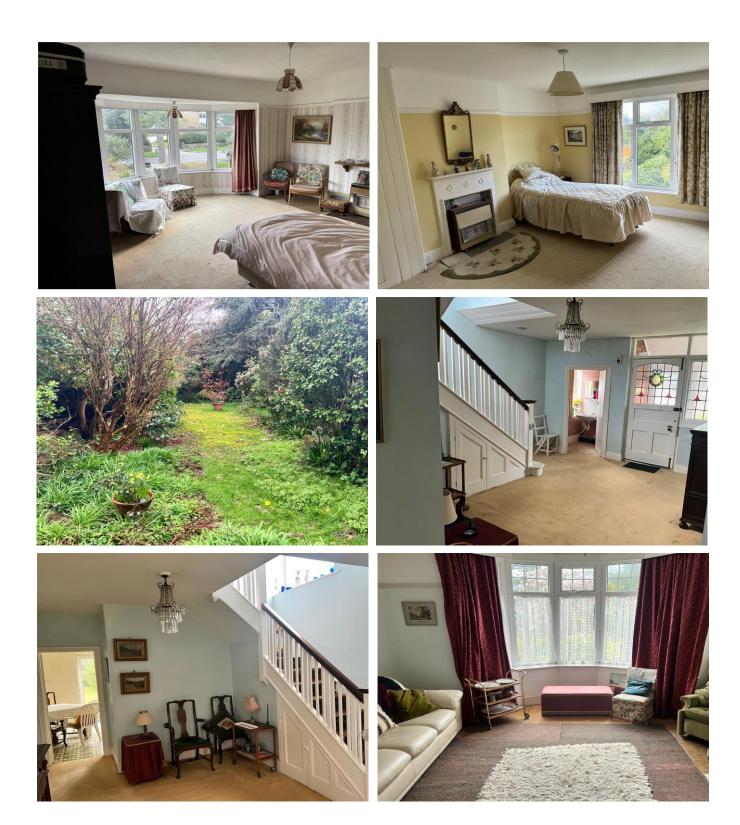

As you step through the front door, you are greeted by a spacious hallway that sets the tone for the generous proportions found throughout the home. The hallway serves as a welcoming entrance, inviting you to explore further. The focal point of the home is the curved bay-fronted lounge, where natural light floods in through the large windows, creating a warm and inviting atmosphere. Adjacent to the lounge, you'll find a dining room, providing an ideal space for formal meals or casual dining experiences. The kitchen is an excellent size and offers a range of wall and base units. A convenient downstairs cloakroom services the ground floor. A garden room leads out onto the west facing rear garden. On the first floor the property boasts four well-appointed bedrooms, family bathroom and separate w.c.

Externally, the property benefits from a West facing rear garden which would be a fantastic space once landscaped. To the front there is off road parking for multiple vehicles as well as a garage.