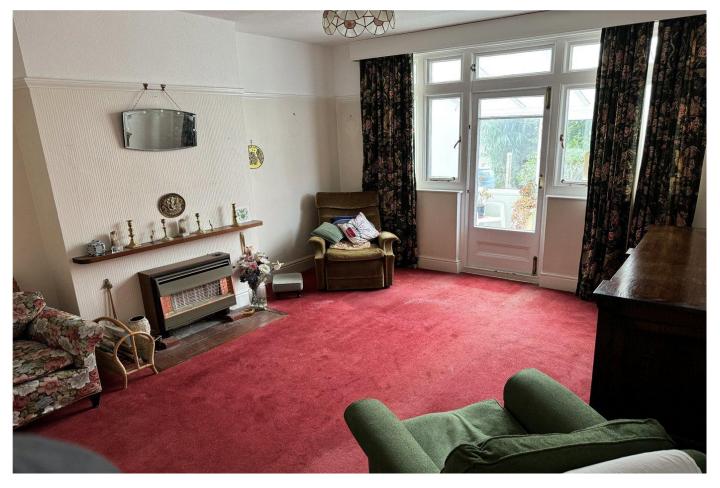

As you step through the front door, you are greeted by a spacious hallway that sets the tone for the generous proportions found throughout the home. The hallway serves as a welcoming entrance, inviting you to explore further. The focal point of the home is the curved bay-fronted lounge, where natural light floods in through the large windows, creating a warm and inviting atmosphere. Adjacent to the lounge, you'll find a dining room, providing an ideal space for formal meals or casual dining experiences. The kitchen is an excellent size and offers a range of wall and base units. A convenient downstairs cloakroom services the ground floor. A garden room leads out onto the west facing rear garden. On the first floor the property boasts four well-appointed bedrooms, family bathroom and separate w.c.