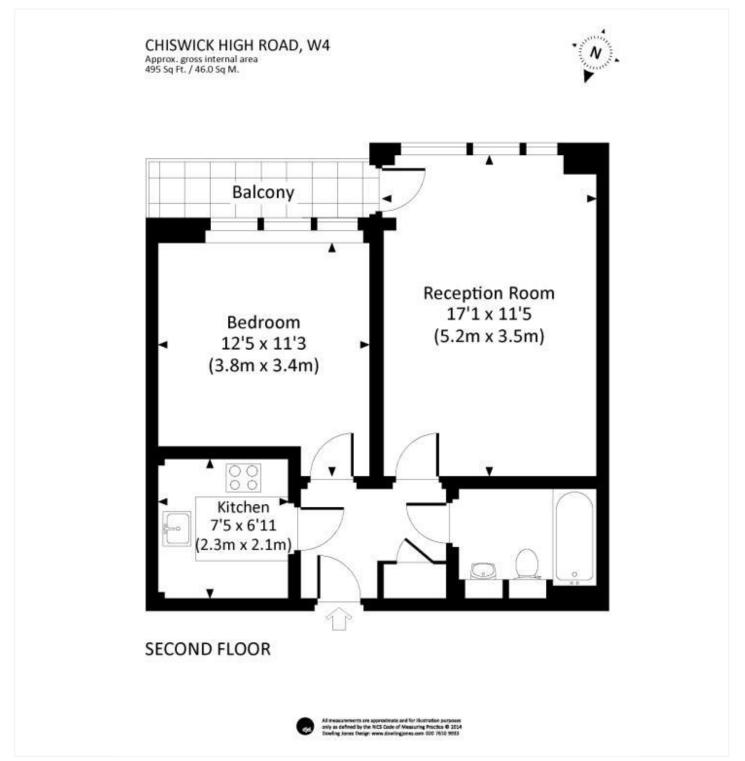

#### ACCOMMODATION

Spacious one bedroom apartment Purpose built Private balcony Secure gated parking Double glazed throughout Well presented Close to Gunnersbury tube

This floorplan is for illustration purposes only and is not to scale. The position and size of doors, windows, appliances and other features are approximate.