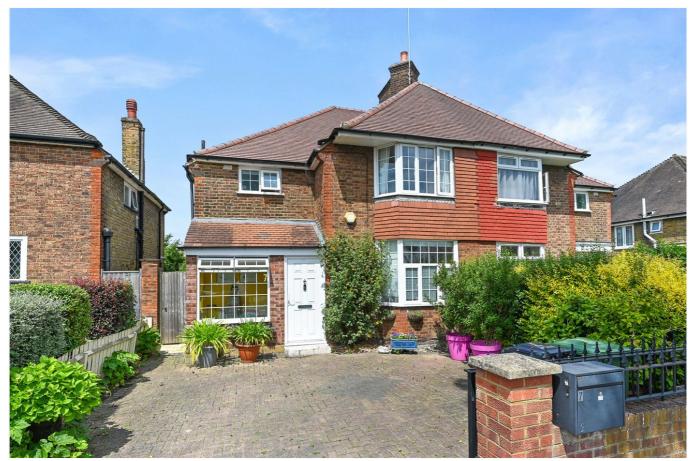

Steventon Road, London, W12 £960,000 Freehold

A delightful Arts and Crafts style three bedroom family house with off street parking and fabulous garden.

2 Reception Rooms | Kitchen | Dining Room | 3 Bedrooms | Bathroom | Cloakroom | Loft | Garden | 1858 Sq Ft / 173 Sq M | Council Tax Band F | EPC Rating Band D

## **DESCRIPTION**

The house offers well proportioned and thoughtfully arranged accommodation throughout, with the extended ground floor offering entrance hall, cloakroom, reception room, dining room kitchen/family room with doors leading to a good size rear garden. The first floor offers three double bedrooms and family bathroom. The house further benefits from off street parking and the possibility to extend in to the loft space (which is already boarded and with a velux window), subject to the usual necessary consents being obtained.