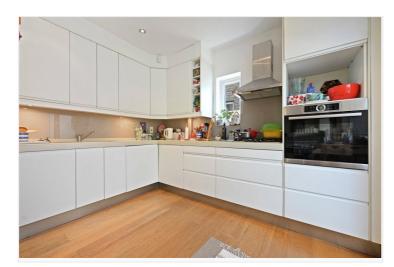

## **DESCRIPTION**

The house offers well proportioned and thoughtfully arranged accommodation throughout, with the extended ground floor offering entrance hall, cloakroom, reception room, dining room kitchen/family room with doors leading to a good size rear garden. The first floor offers three double bedrooms and family bathroom. The house further benefits from off street parking and the possibility to extend in to the loft space (which is already boarded and with a velux window), subject to the usual necessary consents being obtained.