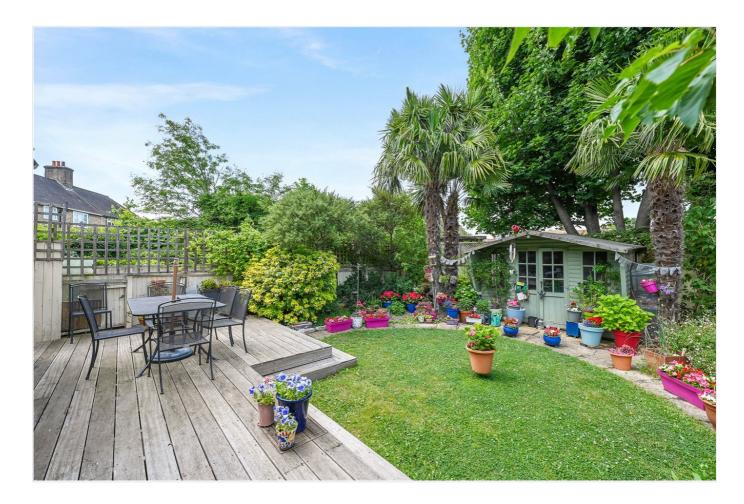

## **DESCRIPTION**

The house offers well proportioned and thoughtfully arranged accommodation throughout, with the extended ground floor offering entrance hall, cloakroom, reception room, dining room kitchen/family room with doors leading to a good size rear garden. The first floor offers three double bedrooms and family bathroom. The house further benefits from off street parking and the possibility to extend in to the loft space (which is already boarded and with a velux window), subject to the usual necessary consents being obtained.