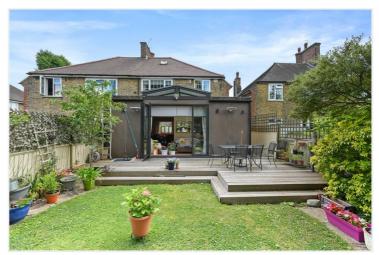

## **DESCRIPTION**

The house offers well proportioned and thoughtfully arranged accommodation throughout, with the extended ground floor offering entrance hall, cloakroom, reception room, dining room kitchen/family room with doors leading to a good size rear garden. The first floor offers three double bedrooms and family bathroom. The house further benefits from off street parking and the possibility to extend in to the loft space (which is already boarded and with a velux window), subject to the usual necessary consents being obtained.