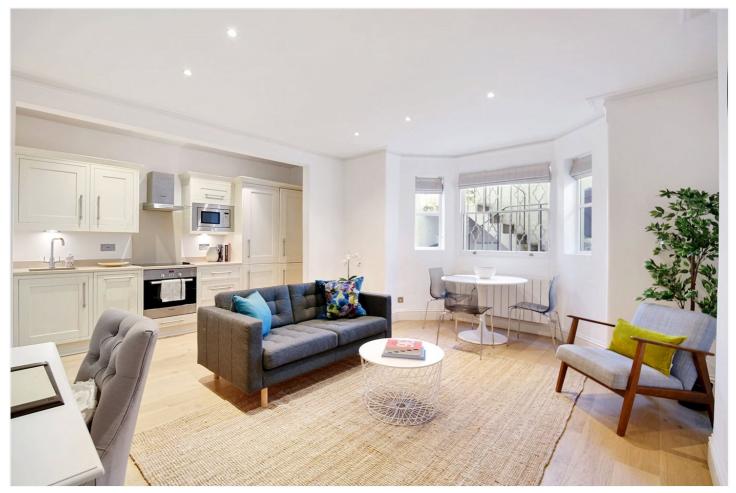

## **DESCRIPTION:**

A beautifully presented two bedroom patio garden flat situated on the lower ground floor of an attractive Victorian terraced house. The property has a large reception room with a modern semi open plan kitchen, two bedrooms, bathroom and patio garden.

## **ACCOMMODATION:**

Entrance On Ground Floor | Reception Room | Kitchen | Two Bedrooms | Bathroom | Patio Garden