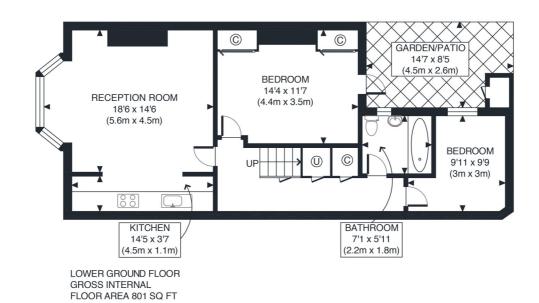

## **ACCOMMODATION:**

Entrance On Ground Floor | Reception Room | Kitchen | Two Bedrooms | Bathroom | Patio Garden

## **NEAREST PUBLIC TRANSPORT:**

High Street Kensington (District & Circle Lines) Earls Court Road (District & Piccadilly Lines)

APPROX. GROSS INTERNAL FLOOR AREA 801 SQ FT / 74 SQM

Disclaimer: Floor plan measurements are approximate and are for illustrative purposes only.

### 10/08/23

This floorplan is for illustration purposes only and is not to scale. The position and size of doors, windows, appliances and other features are approximate.

Lease: Share of Freehold with Lease of 125 years from 29