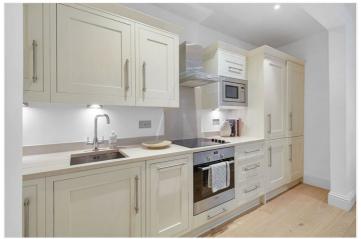

## **DESCRIPTION:**

A beautifully presented two bedroom patio garden flat situated on the lower ground floor of an attractive Victorian terraced house. The property has a large reception room with a modern semi open plan kitchen, two bedrooms, bathroom and patio garden.

## **ACCOMMODATION:**

Entrance On Ground Floor | Reception Room | Kitchen | Two Bedrooms | Bathroom | Patio Garden