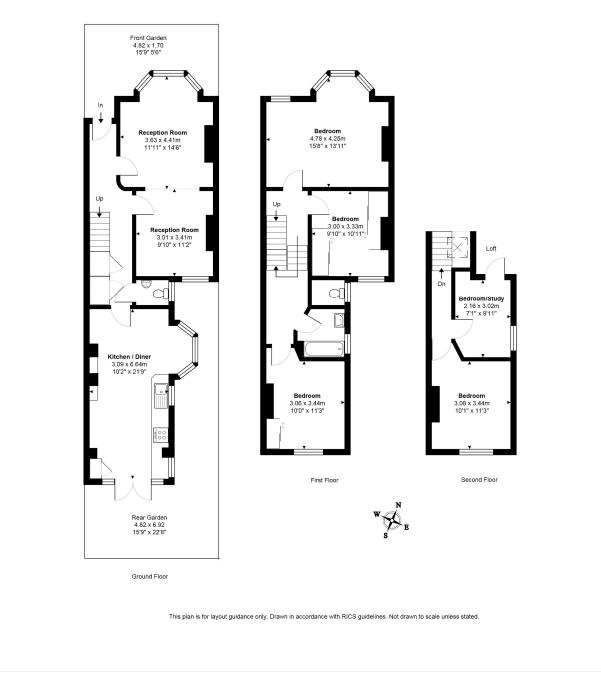

Somerton Road, Peckham Rye, SE15 Total Area: 138.2 m<sup>2</sup> ... 1487 ft<sup>2</sup>

This floorplan is for illustration purposes only and is not to scale. The position and size of doors, windows, appliances and other features are approximate.