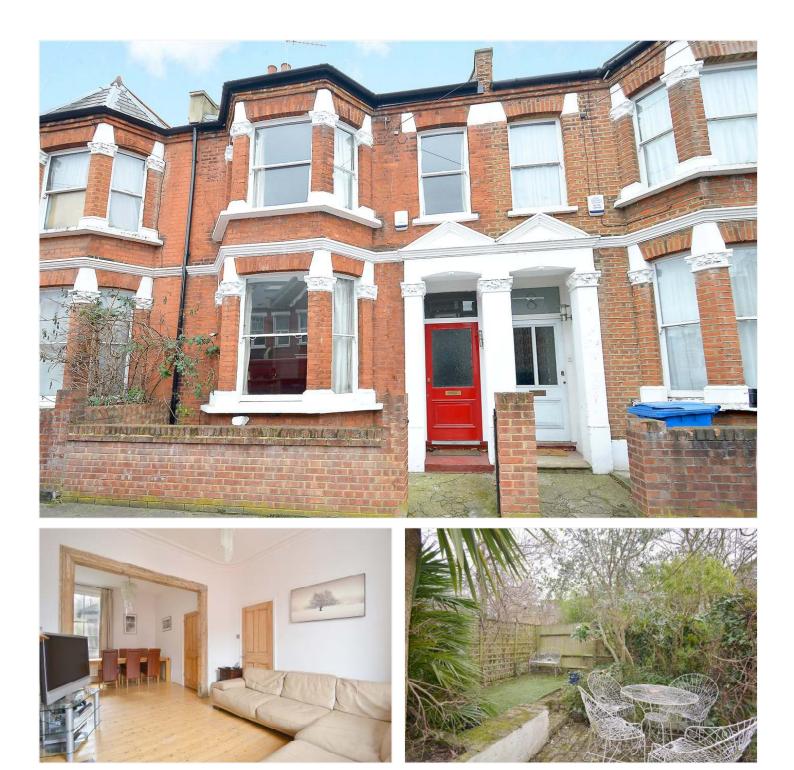

#### **DESCRIPTION:**

This fantastic well presented large five bedroom Victorian terrace house is situated in an extremely quiet location, on a residential road just off Peckham Rye Park. The property offers impressive proportions throughout with a large high ceilinged double reception, kitchen-diner with doors leading out to a private garden to rear. Upstairs across two floors are four bedrooms, an additional study and a family bathroom. The house is perfectly situated to benefit from easy access to local bars, restaurants, shops and cinema on Lordship Lane as well as the Bellenden Road. This is a fantastic house in a wonderful location.

### AT A GLANCE

- Four Bedrooms & Study
- Victorian Terrace
- Double Reception
- Kitchen-Diner
- Bathroom & Downstairs Cloakroom
- Front & Rear Garden
- Impressive Proportions Throughout
- Central Location