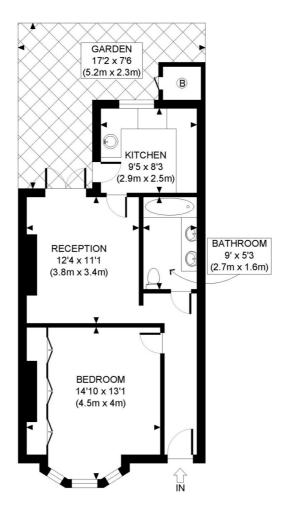

## LOCAL AUTHORITY Hammersmith & Fulham

**TENURE** Freehold.

PRICE: £450,000 Freehold

LOWER GROUND FLOOR

APPROX. GROSS INTERNAL FLOOR AREA: 538 SQ FT/ 50 SQM

This plan is for illustrative purposes only and should be used as such by any prospective client.

Whilst every attempt has been made to ensure the accuracy of the Floor Plan contained here, measurements of the doors, windows, rooms and any other items are approximate and no responsibility is taken for any errors, omissions, or misstatement.