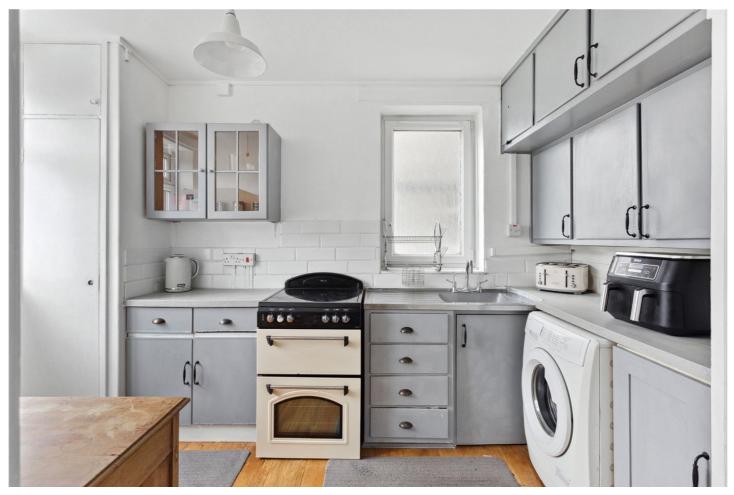

The accommodation includes a spacious living room, a separate fitted kitchen, a generously sized double bedroom and a well-maintained bathroom. The layout is both practical and functional, offering a great opportunity to personalise the interiors to suit your style.