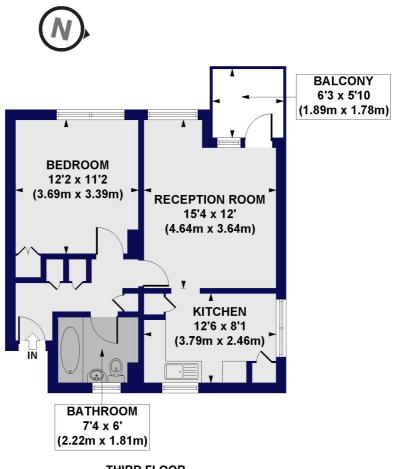

## Gooch House, Kenninghall Road, E5 Approx. Gross Internal Floor Area 529 sq. ft / 49.13 sq. m

**THIRD FLOOR** 

All measurements of walls, doors, windows, fittings and appliances, including their size and location, are shown as standard sizes and do not constitute any warranty or representation by the seller, their agent or CP Creative. Any intending purchaser must satisfy himself by inspection or otherwise as to the correctness of the information contained in these plans. This plan is for illustrative purposes only and should be used as such by any prospective purchasers.

Winkworth

This floorplan is for illustration purposes only and is not to scale. The position and size of doors, windows, appliances and other features are approximate.

Hackney | 020 8986 4216 | hackney@winkworth.co.uk