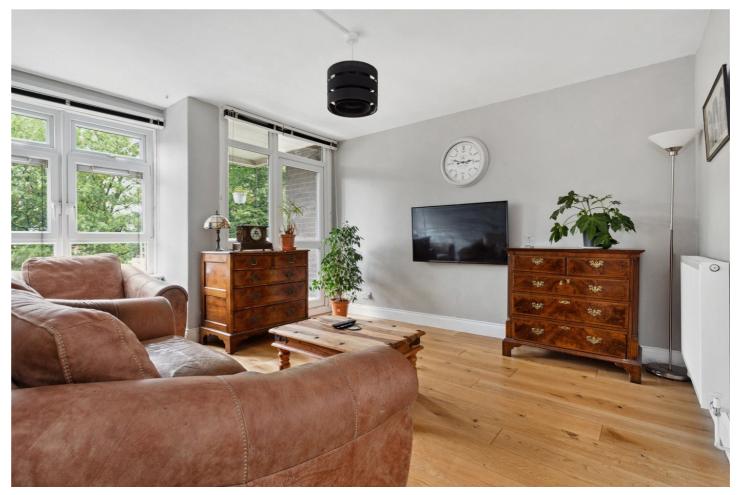

## **DESCRIPTION:**

This well-proportioned one-bedroom apartment is located in the popular Gooch House development in the heart of Clapton. Set on an upper floor with lift access, the property benefits from a private balcony, a bright layout with excellent natural light throughout, and access to a concierge service for added convenience and security.

The accommodation includes a spacious living room, a separate fitted kitchen, a generously sized double bedroom and a well-maintained bathroom. The layout is both practical and functional, offering a great opportunity to personalise the interiors to suit your style.

The balcony provides open views and a pleasant outdoor space to enjoy. Gooch House itself is a secure, well-maintained building with communal areas, lift access and on-site concierge.

**Key Features** 