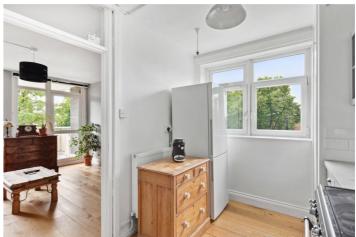

The accommodation includes a spacious living room, a separate fitted kitchen, a generously sized double bedroom and a well-maintained bathroom. The layout is both practical and functional, offering a great opportunity to personalise the interiors to suit your style.

The balcony provides open views and a pleasant outdoor space to enjoy. Gooch House itself is a secure, well-maintained building with communal areas, lift access and on-site concierge.

**Key Features** 