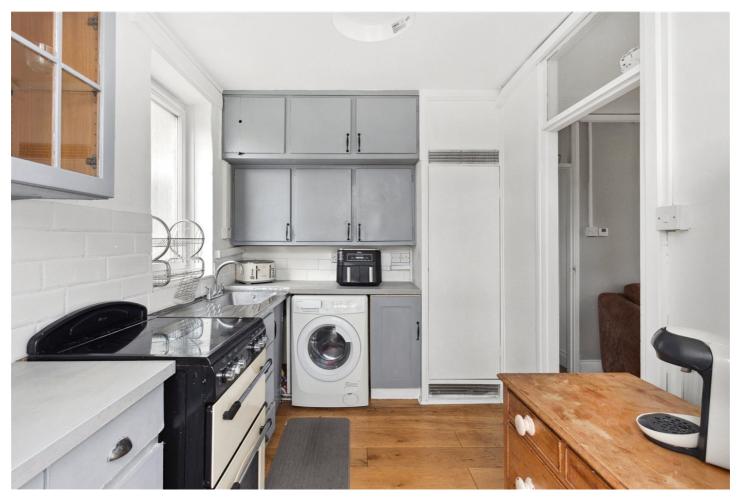

The accommodation includes a spacious living room, a separate fitted kitchen, a generously sized double bedroom and a well-maintained bathroom. The layout is both practical and functional, offering a great opportunity to personalise the interiors to suit your style.