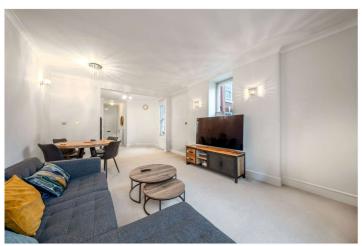

## CIRCUS LODGE, ST JOHN'S WOOD, LONDON, NW8 £1,195,000 SHARE OF FREEHOLD

A charming three-double bedroom, two-bathroom apartment, located on the third floor of this handsome portered development. The property benefits from original Georgian sash windows throughout, communal hot water, a communal garden and is offered for sale with no onward chain. This development is superbly located less than 500 metres away from the wonderful St John's Wood High Street and Underground Station (Jubilee Line), not to mention both Lord's Cricket Ground and Regent's Park within the local vicinity.

Principle Bedroom with En-Suite | Two Further Bedrooms | Shower Room | Separate Kitchen | Reception Room | Communal Hot Water | Passenger Lift | Porterage | Leasehold

for every step...