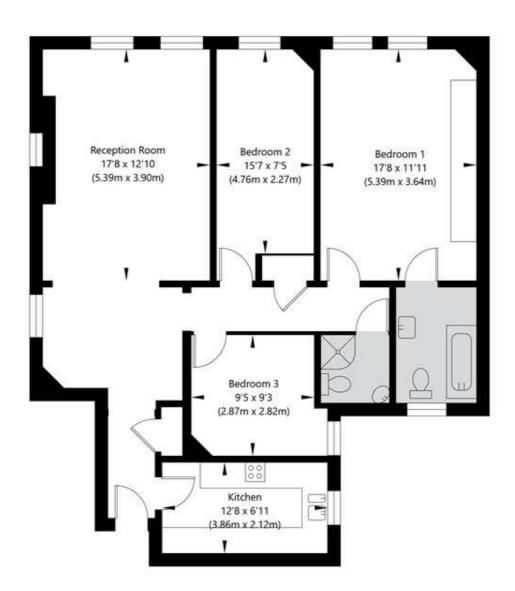

## Circus Lodge, Circus Road NW8 9JN

Third Floor GROSS INTERNAL FLOOR AREA APPROX. 99.66 SQ M / 1073 SQ FT

APPROXIMATE GROSS INTERNAL FLOOR AREA 99.66 SQ M / 1073 SQ FT
THIS FLOOR PLAN IS FOR ILLUSTRATIVE PURPOSES ONLY AND
SHOULD BE USED FOR THIS PURPOSE BY PROSPECTIVE APPLICANTS AS ITS NOT TO SCALE.