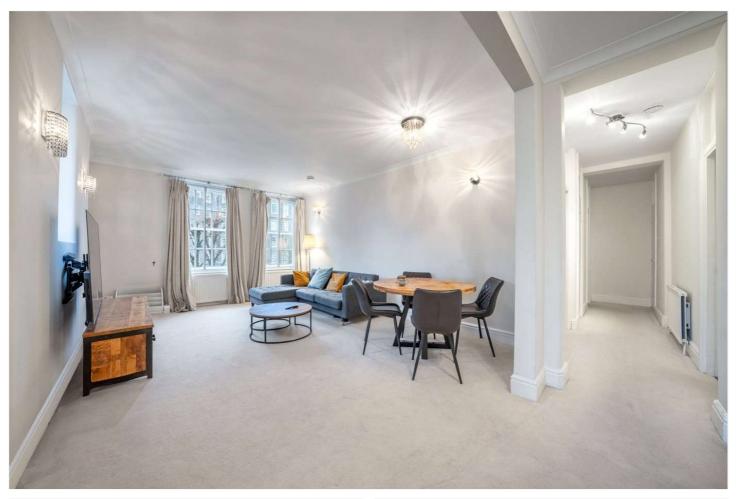

## CIRCUS LODGE, ST JOHN'S WOOD, LONDON, NW8 £1,195,000 SHARE OF FREEHOLD

A charming three-double bedroom, two-bathroom apartment, located on the third floor of this handsome portered development. The property benefits from original Georgian sash windows throughout, communal hot water, a communal garden and is offered for sale with no onward chain. This development is superbly located less than 500 metres away from the wonderful St John's Wood High Street and Underground Station (Jubilee Line), not to mention both Lord's Cricket Ground and Regent's Park within the local vicinity.

Principle Bedroom with En-Suite | Two Further Bedrooms | Shower Room | Separate Kitchen | Reception Room | Communal Hot Water | Passenger Lift | Porterage | Leasehold

for every step...