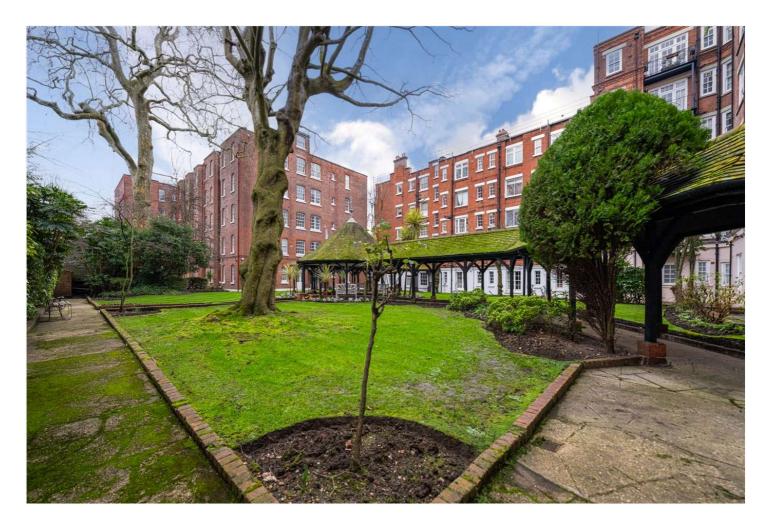

## CIRCUS LODGE, ST JOHN'S WOOD, LONDON, NW8 £1,195,000 SHARE OF FREEHOLD

A charming three-double bedroom, two-bathroom apartment, located on the third floor of this handsome portered development. The property benefits from original Georgian sash windows throughout, communal hot water, a communal garden and is offered for sale with no onward chain. This development is superbly located less than 500 metres away from the wonderful St John's Wood High Street and Underground Station (Jubilee Line), not to mention both Lord's Cricket Ground and Regent's Park within the local vicinity.