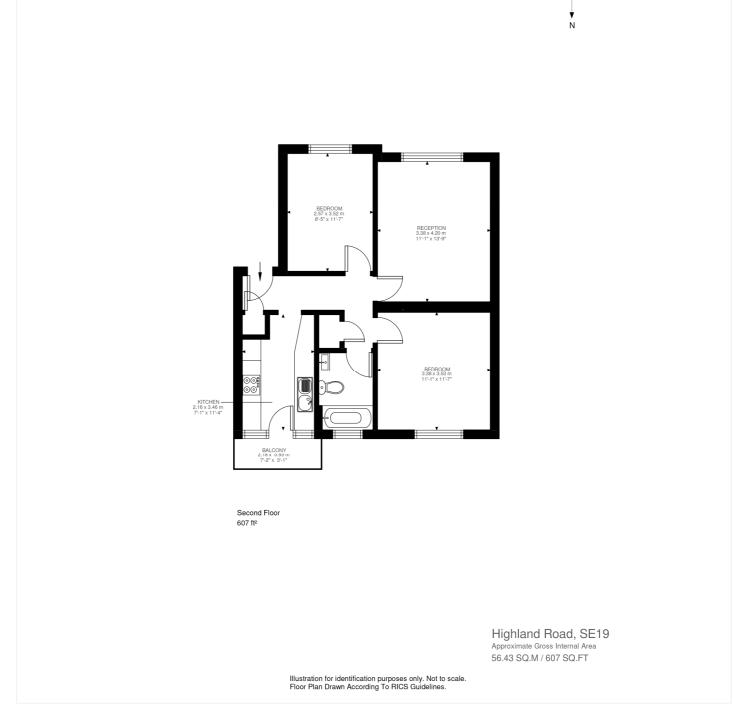

#### **DESCRIPTION:**

Located in the desirable Highlands Court just off Gipsy Hill, we are delighted to offer this two double bedroom second floor flat for rent.

The accommodation comprises; entrance hallway with good inbuilt storage, two double bedrooms, good sized reception with space to dine, separate fitted kitchen with access to a small balcony and bathroom. The property further benefits from off street parking on a first come first served basis.

This floorplan is for illustration purposes only and is not to scale. The position and size of doors, windows, appliances and other features are approximate.

Deposit: £0.00

**Holding Deposit:** 

Council Tax Band: B