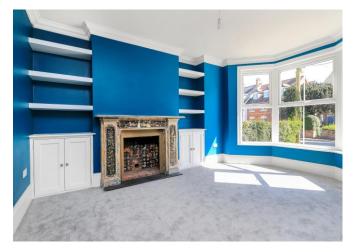

This semi-detached home has been completely renovated to an extremely high standard over the last 12 months by the current owners. Whilst it has been fully updated throughout, it still boasts beautiful period features throughout, along with modern family day living. As you enter the property there is a spacious hall way leading to all principal ground floor rooms. To the front there is a living room with feature fire place with beautiful bay window. Further down there is a separate dining room, which in turn leads to the most wonderful open plan kitchen/family room. This features a sizable middle island, along with an atrium room and bi-fold doors looking out to the rear garden. To complete the ground floor accommodation there is also a shower room. To the first floor there are two generous double bedrooms along with a newly fitted family bathroom with separate shower to bath. Further stairs lead to the second floor where there are a further two bedrooms along with a cloakroom.