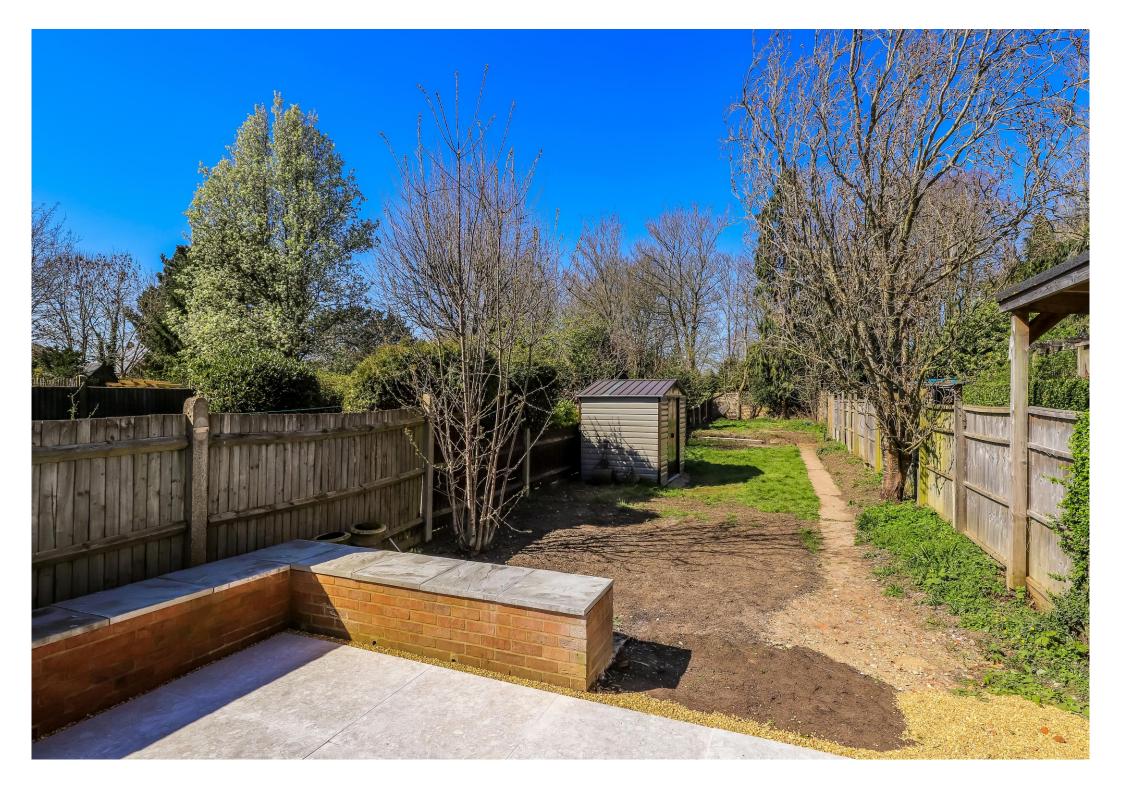

As you approach the property there is driveway parking for two vehicles. The garden itself is a great size (0.10 of an acre) and is extremely private and mainly laid to lawn.