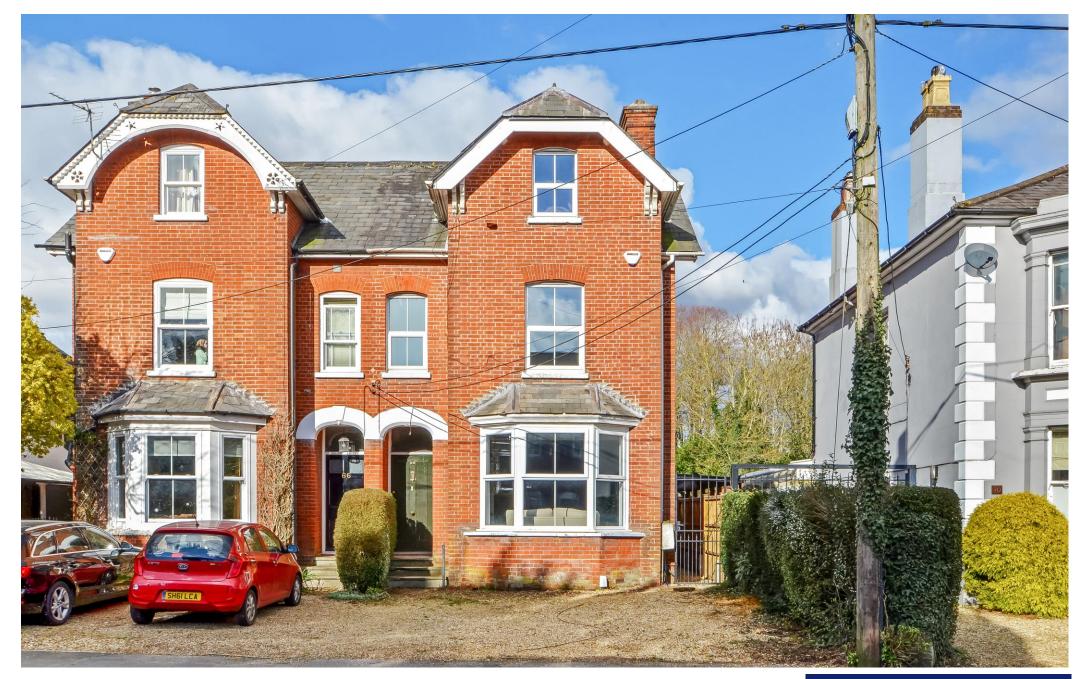

68 Winchester Road, Romsey, Hampshire, SO51 8JA

### STUNNING FAMILY HOME IN CENTRAL ROMSEY

68 Winchester Road is a beautifully presented semi-detached home and is located within easy walking distance of Romsey Town Centre, which provides excellent amenities for everyday needs. Facilities include a range of individual shops, schools, leisure centre, doctors and dentist surgeries with public transport by way of bus and rail services. The M27 can be accessed at Junction 3 with the major centres of Salisbury, Southampton, Winchester and Portsmouth all easily accessible.

This semi-detached home has been completely renovated to an extremely high standard over the last 12 months by the current owners. Whilst it has been fully updated throughout, it still boasts beautiful period features throughout, along with modern family day living. As you enter the property there is a spacious hall way leading to all principal ground floor rooms. To the front there is a living room with feature fire place with beautiful bay window. Further down there is a separate dining room, which in turn leads to the most wonderful open plan kitchen/family room. This features a sizable middle island, along with an atrium room and bi-fold doors looking out to the rear garden. To complete the ground floor accommodation there is also a shower room. To the first floor there are two generous double bedrooms along with a newly fitted family bathroom with separate shower to bath. Further stairs lead to the second floor where there are a further two bedrooms along with a cloakroom.

As you approach the property there is driveway parking for two vehicles. The garden itself is a great size (0.10 of an acre) and is extremely private and mainly laid to lawn.