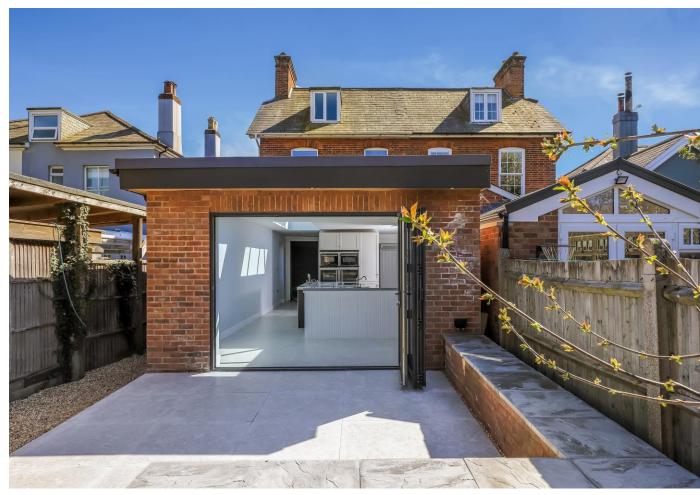

This semi-detached home has been completely renovated to an extremely high standard over the last 12 months by the current owners. Whilst it has been fully updated throughout, it still boasts beautiful period features throughout, along with modern family day living. As you enter the property there is a spacious hall way leading to all principal ground floor rooms. To the front there is a living room with feature fire place with beautiful bay window. Further down there is a separate dining room, which in turn leads to the most wonderful open plan kitchen/family room. This features a sizable middle island, along with an atrium room and bi-fold doors looking out to the rear garden. To complete the ground floor accommodation there is also a shower room. To the first floor there are two generous double bedrooms along with a newly fitted family bathroom with separate shower to bath. Further stairs lead to the second floor where there are a further two bedrooms along with a cloakroom.

As you approach the property there is driveway parking for two vehicles. The garden itself is a great size (0.10 of an acre) and is extremely private and mainly laid to lawn.