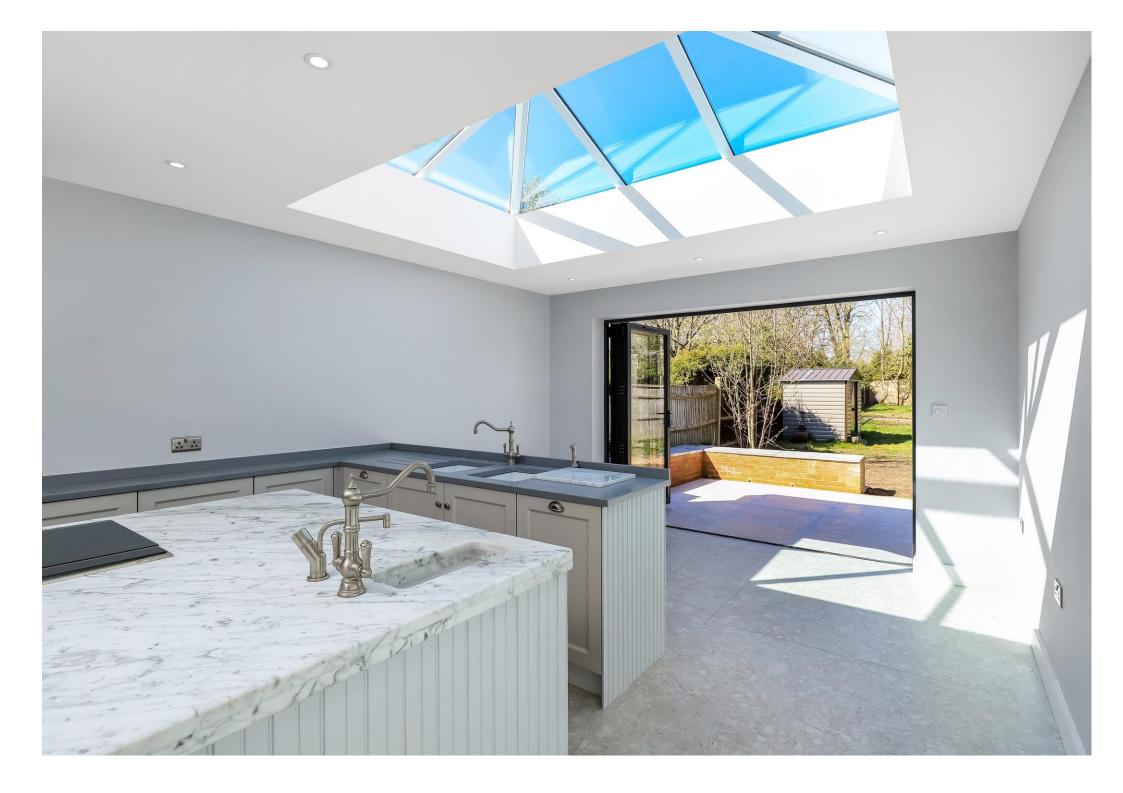

This semi-detached home has been completely renovated to an extremely high standard over the last 12 months by the current owners. Whilst it has been fully updated throughout, it still boasts beautiful period features throughout, along with modern family day living. As you enter the property there is a spacious hall way leading to all principal ground floor rooms. To the front there is a living room with feature fire place with beautiful bay window. Further down there is a separate dining room, which in turn leads to the most wonderful open plan kitchen/family room. This features a sizable middle island, along with an atrium room and bi-fold doors looking out to the rear garden. To complete the ground floor accommodation there is also a shower room. To the first floor there are two generous double bedrooms along with a newly fitted family bathroom with separate shower to bath. Further stairs lead to the second floor where there are a further two bedrooms along with a cloakroom.