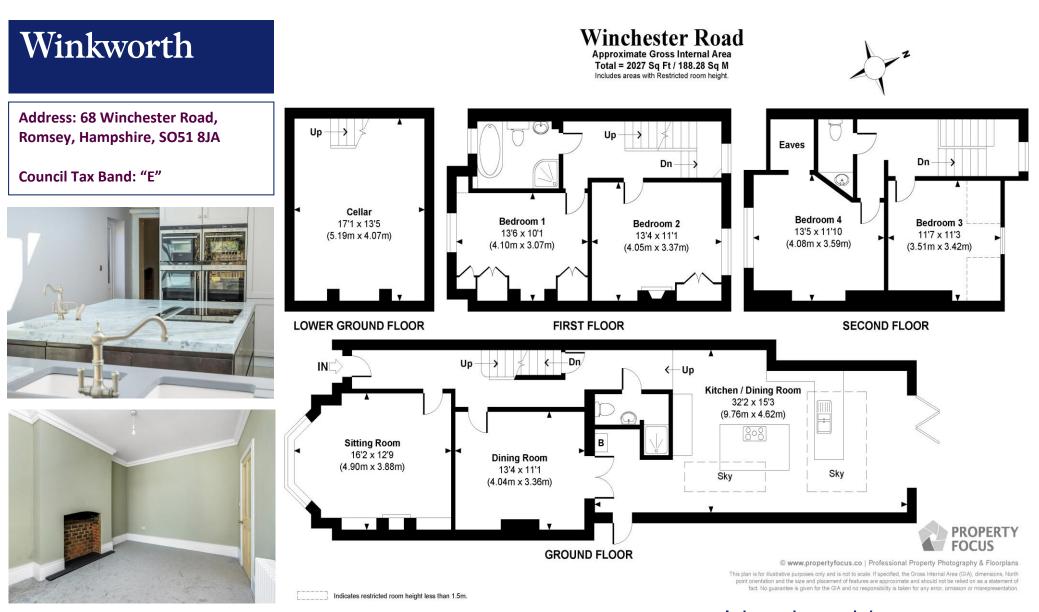

This semi-detached home has been completely renovated to an extremely high standard over the last 12 months by the current owners. Whilst it has been fully updated throughout, it still boasts beautiful period features throughout, along with modern family day living. As you enter the property there is a spacious hall way leading to all principal ground floor rooms. To the front there is a living room with feature fire place with beautiful bay window. Further down there is a separate dining room, which in turn leads to the most wonderful open plan kitchen/family room. This features a sizable middle island, along with an atrium room and bi-fold doors looking out to the rear garden. To complete the ground floor accommodation there is also a shower room. To the first floor there are two generous double bedrooms along with a newly fitted family bathroom with separate shower to bath. Further stairs lead to the second floor where there are a further two bedrooms along with a cloakroom.

As you approach the property there is driveway parking for two vehicles. The garden itself is a great size (0.10 of an acre) and is extremely private and mainly laid to lawn.