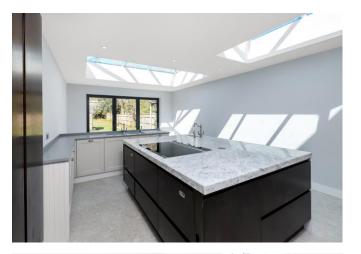

This semi-detached home has been completely renovated to an extremely high standard over the last 12 months by the current owners. Whilst it has been fully updated throughout, it still boasts beautiful period features throughout, along with modern family day living. As you enter the property there is a spacious hall way leading to all principal ground floor rooms. To the front there is a living room with feature fire place with beautiful bay window. Further down there is a separate dining room, which in turn leads to the most wonderful open plan kitchen/family room. This features a sizable middle island, along with an atrium room and bi-fold doors looking out to the rear garden. To complete the ground floor accommodation there is also a shower room. To the first floor there are two generous double bedrooms along with a newly fitted family bathroom with separate shower to bath. Further stairs lead to the second floor where there are a further two bedrooms along with a cloakroom.