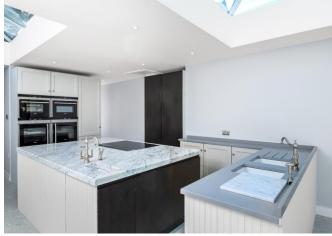

This semi-detached home has been completely renovated to an extremely high standard over the last 12 months by the current owners. Whilst it has been fully updated throughout, it still boasts beautiful period features throughout, along with modern family day living. As you enter the property there is a spacious hall way leading to all principal ground floor rooms. To the front there is a living room with feature fire place with beautiful bay window. Further down there is a separate dining room, which in turn leads to the most wonderful open plan kitchen/family room. This features a sizable middle island, along with an atrium room and bi-fold doors looking out to the rear garden. To complete the ground floor accommodation there is also a shower room. To the first floor there are two generous double bedrooms along with a newly fitted family bathroom with separate shower to bath. Further stairs lead to the second floor where there are a further two bedrooms along with a cloakroom.