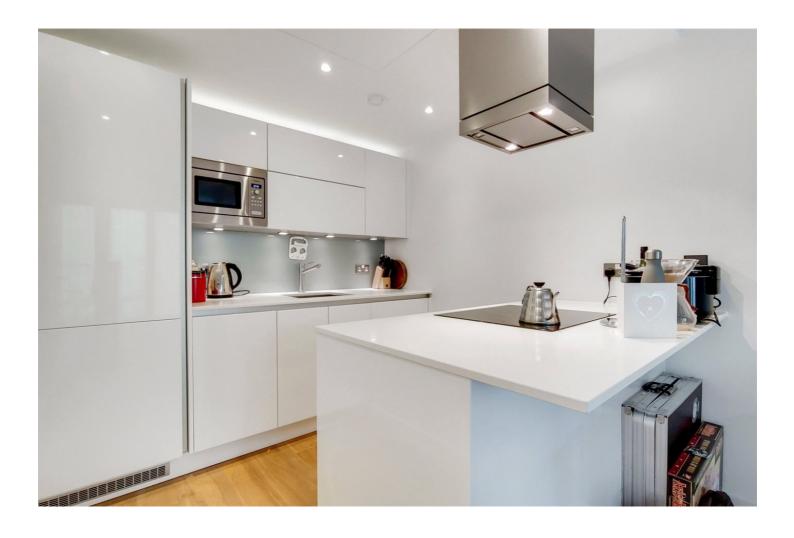

## **DESCRIPTION:**

A stunning one double bedroom apartment with private balcony available on the second floor of this beautiful modern development. The property comprises of entrance hall with large storage cupboard, master bedroom with built in wardrobes. Furthermore, the property benefits from additional underfloor heating and there is a wonderfully bright open plan reception room/kitchen with built in appliances leading to a private balcony facing the private internal courtyard.