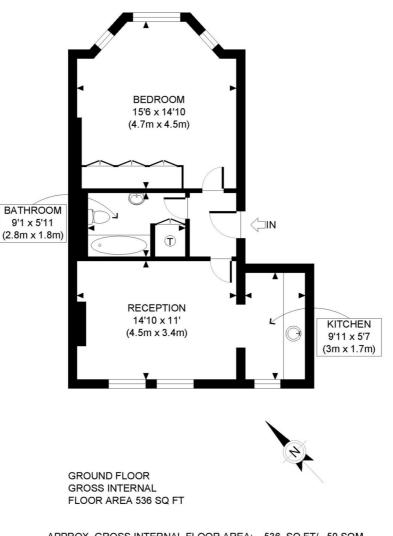

### TENURE

Share of Freehold.

PRICE: £500,000 Share of Freehold

APPROX. GROSS INTERNAL FLOOR AREA: 536 SQ FT/ 50 SQM

# **PROPERTY PHOT** PLANS.co.uk One stop shop for property marketing

This plan is for illustrative purposes only and should be used as such by any prospective client. Whilst every attempt has been made to ensure the accuracy of the Floor Plan contained here, measurements of the doors, windows, rooms and any other items are approximate and no responsibility is taken for any errors, omissions, or misstatement. The services, systems and appliances shown have not been tested and no guarantee as to the operability or efficiency can be given.

The displayed square footage is taken from the floor plans with measurements created using the Royal Institute of Chartered Surveyors' Code of Practice for Measuring. These measurements are approximate and included for illustrative purposes only. Winkworth does not make any representation as to the accuracy of these measurements and you should seek to verify them for yourself. Winkworth accept no liability for any loss you may suffer if you rely on these measurements.