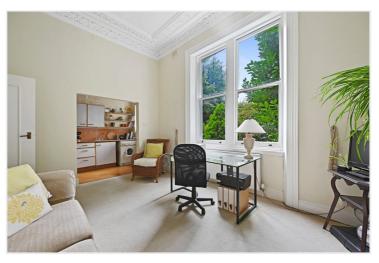

# Sinclair Road, Brook Green, W14 £500,000 Share of Freehold

A superb one bedroom flat with numerous period features, on the raised ground floor of a double fronted Victorian house.

Reception Room | Kitchen | Bedroom | Bathroom | 536 Sq Ft / 50 Sq M | Council Tax Band D | EPC Rating Band D

#### DESCRIPTION

The property is offered chain free and with a share of freehold; whilst offered in good condition, there is scope for the in-going purchaser to update to their own tastes. Accommodation comprises entrance hall, bedroom, bathroom, reception room and kitchen. The flat further benefits from extremely high ceilings, numerous period features and superb light.