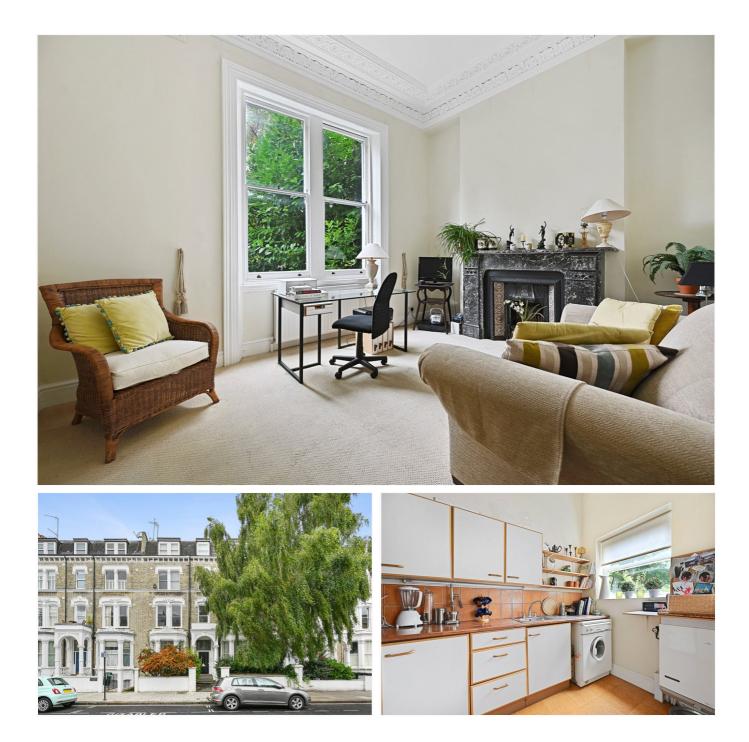

# Sinclair Road, Brook Green, W14 £500,000 Share of Freehold

A superb one bedroom flat with numerous period features, on the raised ground floor of a double fronted Victorian house.

Reception Room | Kitchen | Bedroom | Bathroom | 536 Sq Ft / 50 Sq M | Council Tax Band D | EPC Rating Band D

#### LOCATION

Situated midway along Sinclair Road, the location is ideal for the numerous amenities on offer in Brook Green, which include a number of excellent pubs and restaurants, whilst a further more comprehensive selection are on offer both in Hammersmith and at Westfield London. Kensington Olympia station is a 5 minute walk and provides excellent transport links; Shepherds Bush and Hammersmith stations are also near by. The eagerly anticipated Olympia development is also a short distance away.

#### DESCRIPTION

The property is offered chain free and with a share of freehold; whilst offered in good condition, there is scope for the in-going purchaser to update to their own tastes. Accommodation comprises entrance hall, bedroom, bathroom, reception room and kitchen. The flat further benefits from extremely high ceilings, numerous period features and superb light.