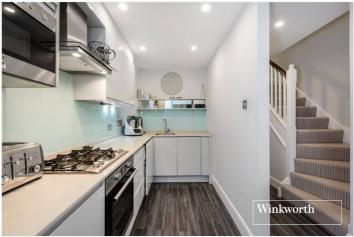

The property comprises of a modern fitted kitchen, large reception room with direct access to a private paved rear garden, two double bedrooms with en suite to the primary bedroom and family bathroom. Further benefits include two covered allocated parking spaces. An internal viewing is highly recommended.

## **AT A GLANCE**

- Set in a private development
- Ideally located for amenities & transport links
- Modern fitted kitchen
- Spacious reception room
- Two double bedrooms
- Two bathrooms
- Private garden
- Two covered parking spaces