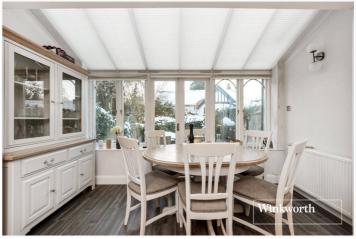

The property comprises of a modern fitted kitchen, large reception room with direct access to a private paved rear garden, two double bedrooms with en suite to the primary bedroom and family bathroom. Further benefits include two covered allocated parking spaces. An internal viewing is highly recommended.