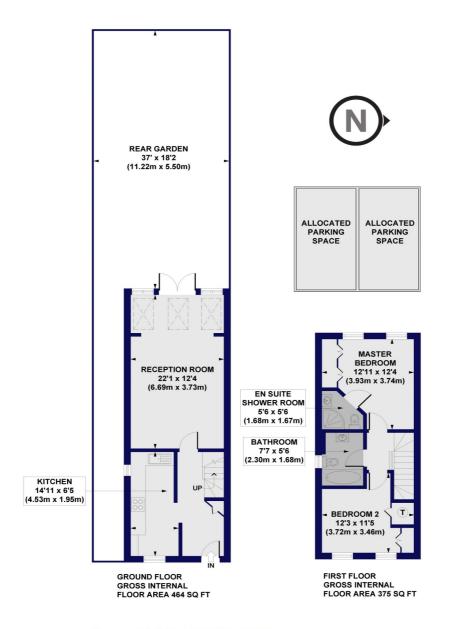

## Whittington Mews, N12 Approx. Gross Internal Floor Area 838 sq. ft / 77.89 sq. m

All measurements of walls, doors, windows, fittings and appliances, including their size and location, are shown as standard sizes and do not constitute any warranty or representation by the seller, their agent or CP Creative. Any intending purchaser must satisfy himself by inspection or otherwise as to the correctness of the information contained in these plans. This plan is for illustrative purposes only and should be used as such by any prospective purchasers.