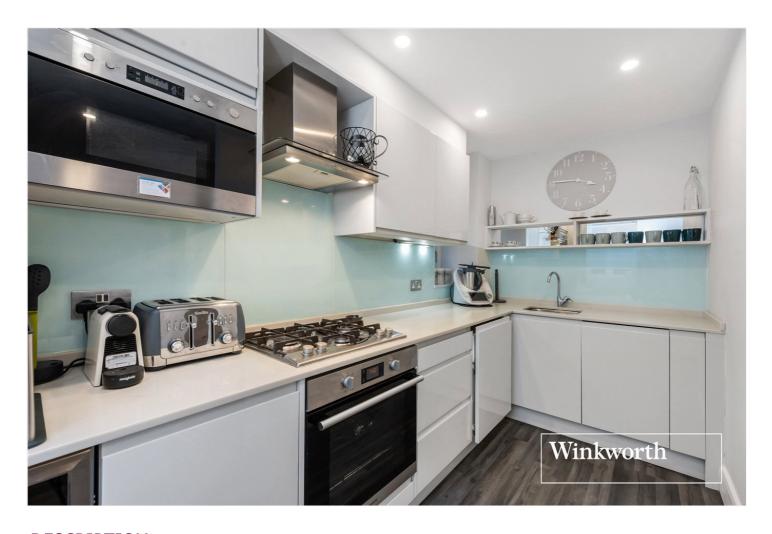

The property comprises of a modern fitted kitchen, large reception room with direct access to a private paved rear garden, two double bedrooms with en suite to the primary bedroom and family bathroom. Further benefits include two covered allocated parking spaces. An internal viewing is highly recommended.

## **AT A GLANCE**

- Set in a private development
- Ideally located for amenities & transport links
- Modern fitted kitchen
- Spacious reception room
- Two double bedrooms
- Two bathrooms
- Private garden
- Two covered parking spaces