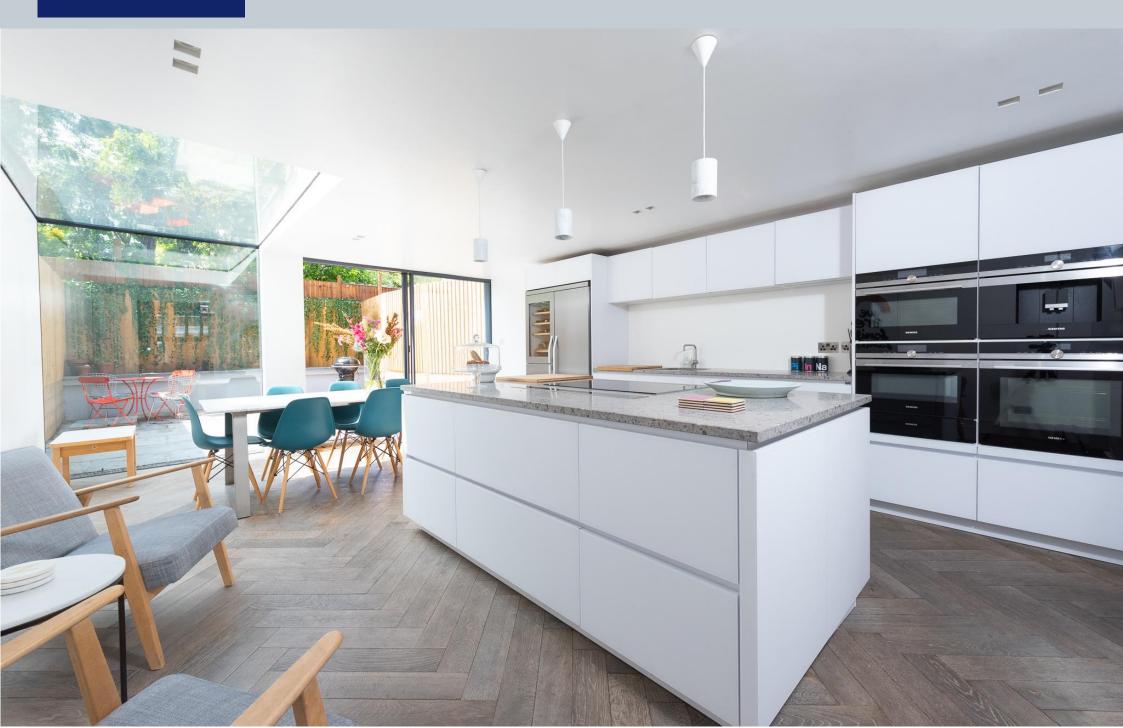

## Southfields Road, Putney, SW18 1QN

This superb period family home provides over 1,800 sq. ft. and is offered to the market in superb condition. Having been fully extended and sensitively renovated by the current owners, the contemporary accommodation is based over three floors and is comprised of bright and spacious rooms throughout, all finished to the highest of standards. Of particular note is the impressive open plan kitchen / dining room, complete with central island and sliding doors out onto the patio garden. A spacious double reception room at the font of the house benefits from plantation shutters and retains a feature fireplace and original period cornicing. On the upper floors, four generous double bedrooms are again presented in fantastic condition. These are serviced by two bathrooms. The main family bathroom is stunning, providing both bath and shower as well as his and hers sinks. The property also has the added benefit of cellar space.

- PERIOD HOME
- IMMACULATELY PRESENTED
- OPEN PLAN KITCHEN/DINING ROOM
- DOUBLE RECEPTION ROOM
- CELLAR SPACE
- FOUR DOUBLE BEDROOMS
- TWO BATHROOMS
- POPULAR LOCATION
- PRIVATE GARDEN