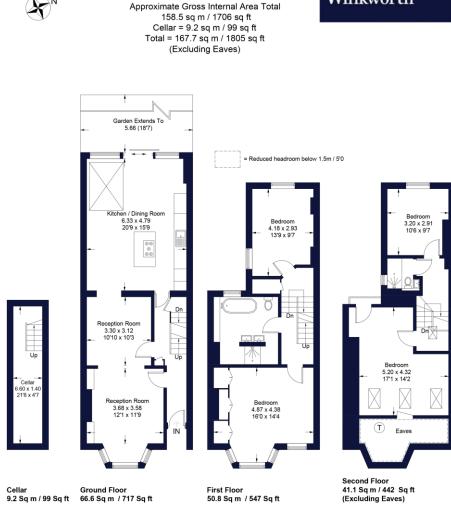

### Freehold

Internal area

Approximate gross internal area: Total 1,805 sq ft/ 167.7 sq m

#### Southfields Road, Putney, SW18 1QN

Southfields Road

Illustration for identification purposes only, measurements are approximate, not to scale. FloorplansUsketch.com © 2021 (ID776514)