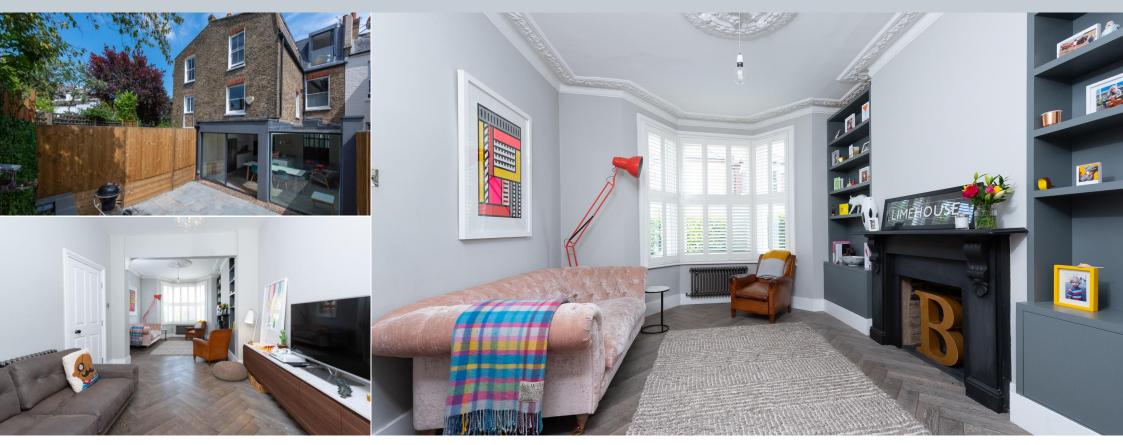

## Southfields Road, Putney, SW18 1QN

This superb period family home provides over 1,800 sq. ft. and is offered to the market in superb condition. Having been fully extended and sensitively renovated by the current owners, the contemporary accommodation is based over three floors and is comprised of bright and spacious rooms throughout, all finished to the highest of standards. Of particular note is the impressive open plan kitchen / dining room, complete with central island and sliding doors out onto the patio garden. A spacious double reception room at the font of the house benefits from plantation shutters and retains a feature fireplace and original period cornicing. On the upper floors, four generous double bedrooms are again presented in fantastic condition. These are serviced by two bathrooms. The main family bathroom is stunning, providing both bath and shower as well as his and hers sinks. The property also has the added benefit of cellar space.

- PERIOD HOME
- IMMACULATELY PRESENTED
- OPEN PLAN KITCHEN/DINING ROOM
- DOUBLE RECEPTION ROOM
- CELLAR SPACE
- FOUR DOUBLE BEDROOMS
- TWO BATHROOMS
- POPULAR LOCATION
- PRIVATE GARDEN