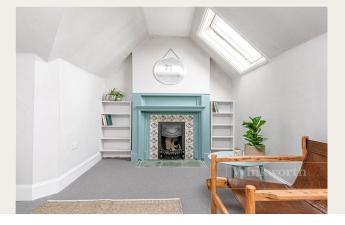

## **DESCRIPTION**

This lovely flat is located and occupies the entire top floor of this Edwardian conversion, and comprises of a large reception and dining room, with beautiful feature fire place as the focal point of the room. The kitchen is separate, offering ample storage and counter space. Both bedrooms are doubles, with the principle bedroom benefitting from fitted wardrobes.