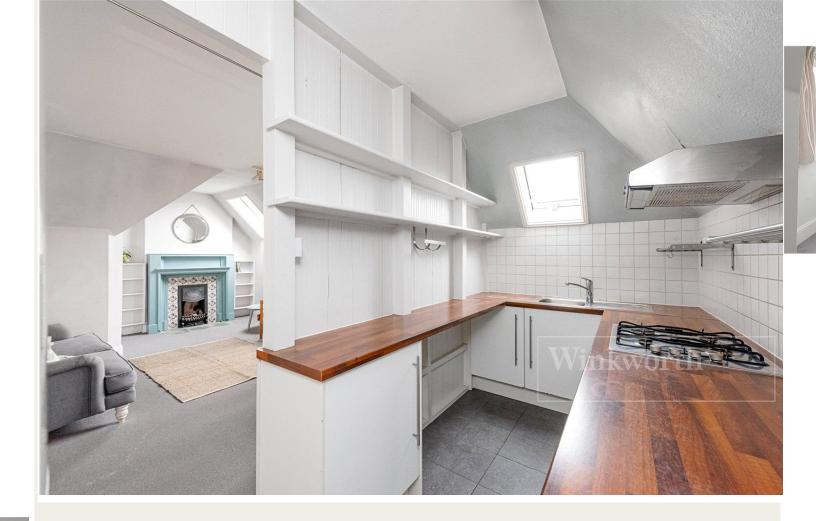

## **DESCRIPTION**

This lovely flat is located and occupies the entire top floor of this Edwardian conversion, and comprises of a large reception and dining room, with beautiful feature fire place as the focal point of the room. The kitchen is separate, offering ample storage and counter space. Both bedrooms are doubles, with the principle bedroom benefitting from fitted wardrobes.