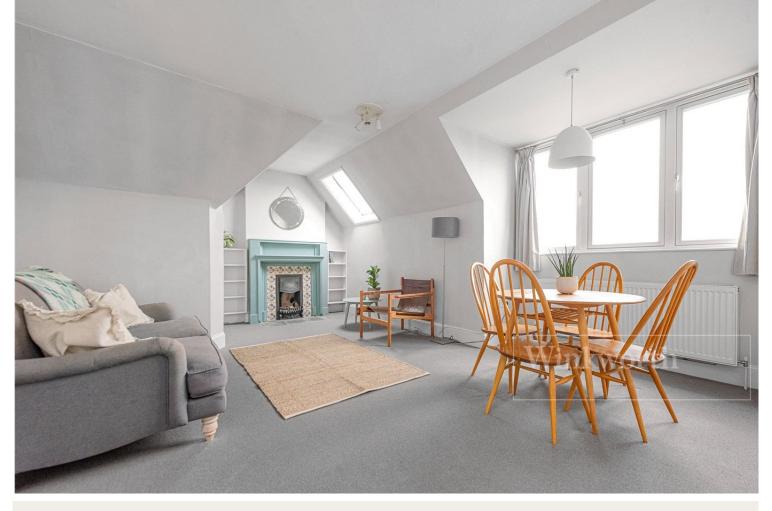

## **DESCRIPTION**

This lovely flat is located and occupies the entire top floor of this Edwardian conversion, and comprises of a large reception and dining room, with beautiful feature fire place as the focal point of the room. The kitchen is separate, offering ample storage and counter space. Both bedrooms are doubles, with the principle bedroom benefitting from fitted wardrobes.

Finally, the bathroom is a fully tiled modern three piece suite, with towel radiator and storage cupboard.

The property benefits from no upper chain and share of freehold tenure.

Tenure: Share of Freehold Council Tax: Brent (Band D).