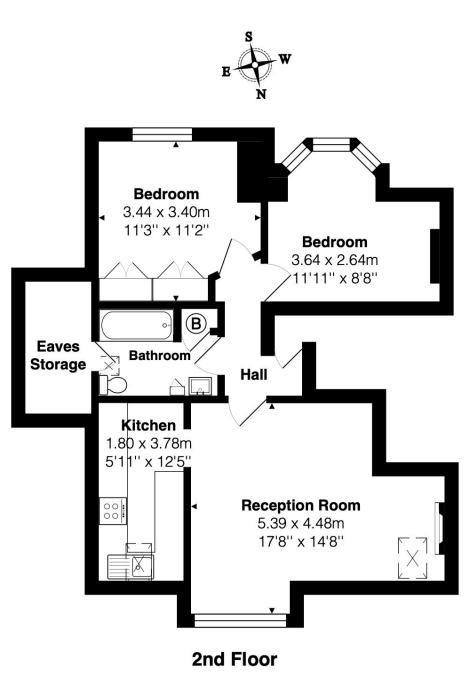

### MATERIAL INFO

**Tenure:** Share of Freehold **Service Charge:** £0 per annum

**Ground Rent:** £ 0 Annually (subject to increase)

Council Tax Band: D (Brent

**EPC** rating: C

Total Area: 65.2 m ... 702 ft