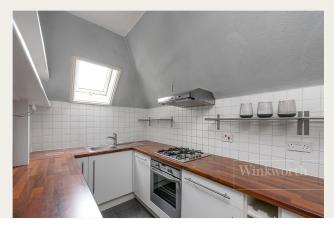

## **DESCRIPTION**

This lovely flat is located and occupies the entire top floor of this Edwardian conversion, and comprises of a large reception and dining room, with beautiful feature fire place as the focal point of the room. The kitchen is separate, offering ample storage and counter space. Both bedrooms are doubles, with the principle bedroom benefitting from fitted wardrobes.