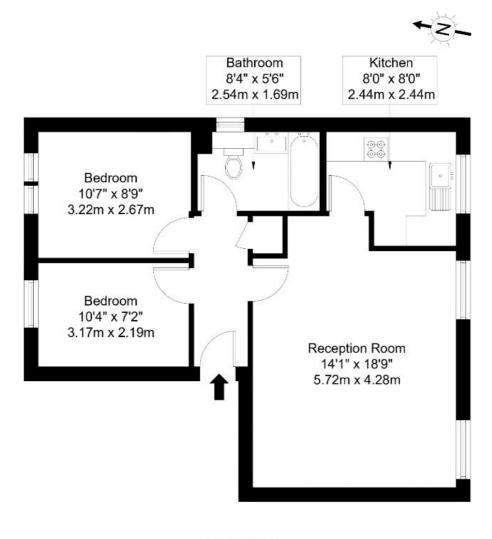

## Windmill Drive, NW2 1UR

Approx Gross Internal Area = 55.0 sq m / 592 sq ft

First Floor

Ref: Copyright B L E U

The Floor plan is not to scale and measurements and areas shown are approximate and therefore should be used for illustrative purposes only. The plan has been prepared in accordance with the RICS code of Measuring Practice and whilst we have confidence in the information produced it must not be relied on. Maximum lengths and widths are represented on the floor plan lift there is any aspect of particular importance, you should carry out or commission your own inspection of the property.

Copyright @ BleuPlan

This floorplan is for illustration purposes only and is not to scale. The position and size of doors, windows, appliances and other features are approximate.

Tenure: Leasehold

Term: 120 year and 0 months
Service Charge: £0 per annum