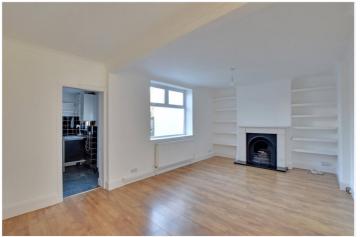

Having just been redecorated the property briefly comprises an 18ft reception room, that leads onto a well fitted galley style kitchen. Theres is a decent sized master bedroom and family bathroom to the rear. The garden is west facing and features a large shed/storage room, which has power. Offered to the market with no chain.

## **AT A GLANCE**

- one bedroom flat
- Victorian conversion
- large private garden
- circa 595 sq ft
- recently redecorated
- 18ft reception
- galley kitchen
- 13ft bedroom
- moments from local shops
- no chain