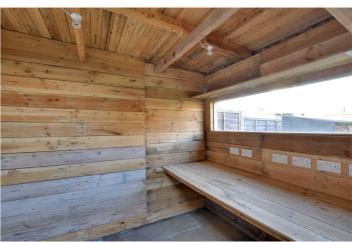

Having just been redecorated the property briefly comprises an 18ft reception room, that leads onto a well fitted galley style kitchen. Theres is a decent sized master bedroom and family bathroom to the rear. The garden is west facing and features a large shed/storage room, which has power. Offered to the market with no chain.