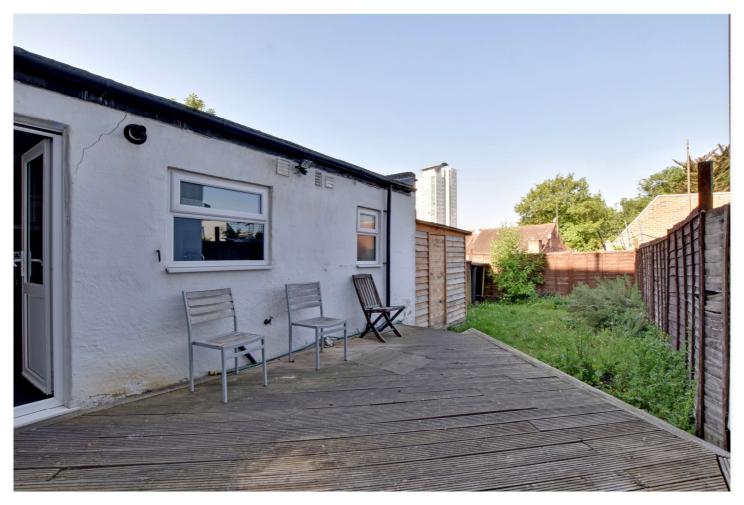

Having just been redecorated the property briefly comprises an 18ft reception room, that leads onto a well fitted galley style kitchen. Theres is a decent sized master bedroom and family bathroom to the rear. The garden is west facing and features a large shed/storage room, which has power. Offered to the market with no chain.

## **AT A GLANCE**

- one bedroom flat
- Victorian conversion
- large private garden
- circa 595 sq ft
- recently redecorated
- 18ft reception
- galley kitchen
- 13ft bedroom
- moments from local shops
- no chain