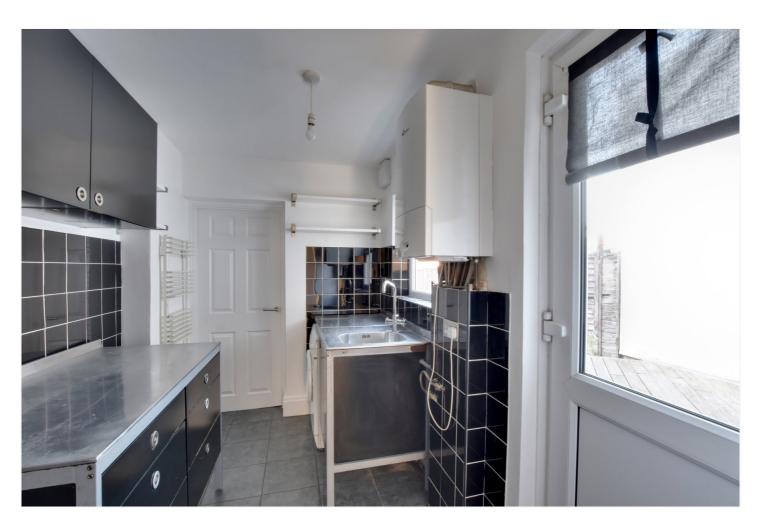

Having just been redecorated the property briefly comprises an 18ft reception room, that leads onto a well fitted galley style kitchen. Theres is a decent sized master bedroom and family bathroom to the rear. The garden is west facing and features a large shed/storage room, which has power. Offered to the market with no chain.