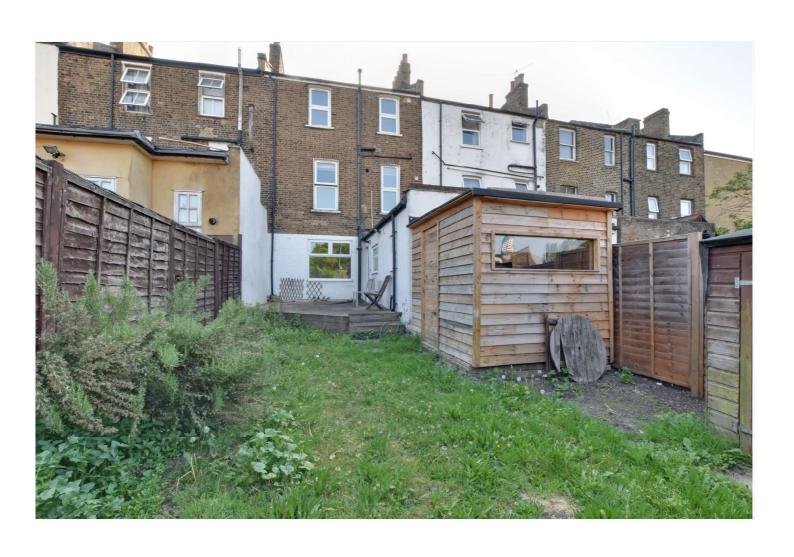

Having just been redecorated the property briefly comprises an 18ft reception room, that leads onto a well fitted galley style kitchen. Theres is a decent sized master bedroom and family bathroom to the rear. The garden is west facing and features a large shed/storage room, which has power. Offered to the market with no chain.