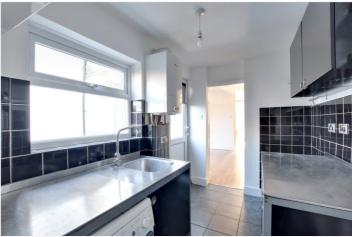

Having just been redecorated the property briefly comprises an 18ft reception room, that leads onto a well fitted galley style kitchen. Theres is a decent sized master bedroom and family bathroom to the rear. The garden is west facing and features a large shed/storage room, which has power. Offered to the market with no chain.

## **AT A GLANCE**

- one bedroom flat
- Victorian conversion
- large private garden
- circa 595 sq ft
- recently redecorated
- 18ft reception
- galley kitchen
- 13ft bedroom
- moments from local shops
- no chain