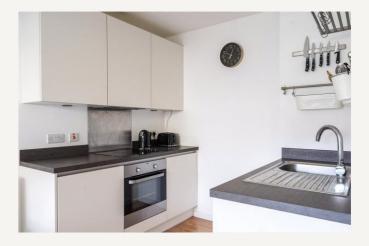

Internally, the home opens to a well-proportioned open-plan kitchen/reception room with ample space to dine. A contemporary fitted kitchen and Juliet-style window facing west invite plenty of natural light and provide a lovely spot to enjoy the afternoon sun. The double bedroom features mirrored built-in wardrobes and also includes a window that opens out to the front garden area, creating an airy, inviting feel. The bathroom is finished with sleek tiling and a generous walk-in shower. There's also a useful hallway cupboard housing the heating system and offering additional storage. This modern, energy-efficient property is presented in excellent condition, with high-quality finishes and a crisp, neutral design throughout.