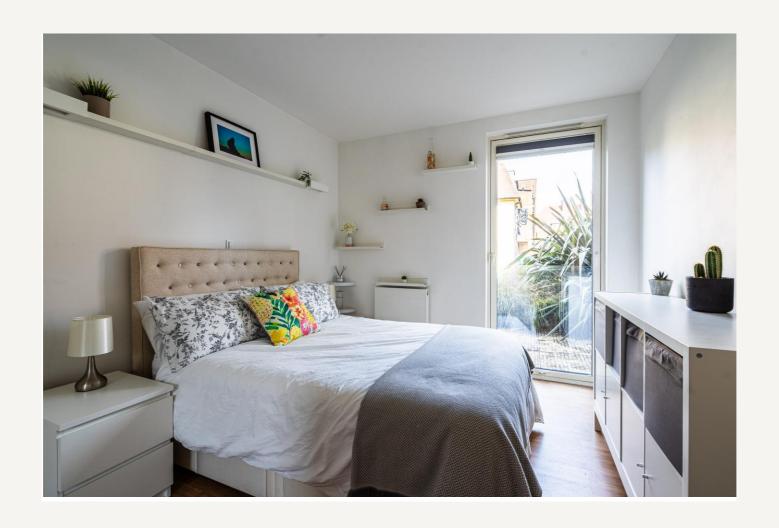

Internally, the home opens to a well-proportioned open-plan kitchen/reception room with ample space to dine. A contemporary fitted kitchen and Juliet-style window facing west invite plenty of natural light and provide a lovely spot to enjoy the afternoon sun. The double bedroom features mirrored built-in wardrobes and also includes a window that opens out to the front garden area, creating an airy, inviting feel. The bathroom is finished with sleek tiling and a generous walk-in shower. There's also a useful hallway cupboard housing the heating system and offering additional storage. This modern, energy-efficient property is presented in excellent condition, with high-quality finishes and a crisp, neutral design throughout.