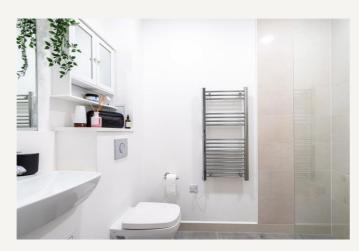

Internally, the home opens to a well-proportioned open-plan kitchen/reception room with ample space to dine. A contemporary fitted kitchen and Juliet-style window facing west invite plenty of natural light and provide a lovely spot to enjoy the afternoon sun. The double bedroom features mirrored built-in wardrobes and also includes a window that opens out to the front garden area, creating an airy, inviting feel. The bathroom is finished with sleek tiling and a generous walk-in shower. There's also a useful hallway cupboard housing the heating system and offering additional storage. This modern, energy-efficient property is presented in excellent condition, with high-quality finishes and a crisp, neutral design throughout.