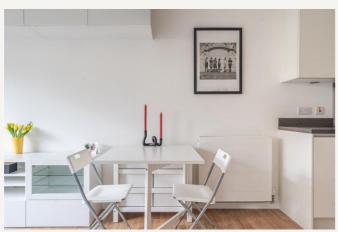

Internally, the home opens to a well-proportioned open-plan kitchen/reception room with ample space to dine. A contemporary fitted kitchen and Juliet-style window facing west invite plenty of natural light and provide a lovely spot to enjoy the afternoon sun. The double bedroom features mirrored built-in wardrobes and also includes a window that opens out to the front garden area, creating an airy, inviting feel. The bathroom is finished with sleek tiling and a generous walk-in shower. There's also a useful hallway cupboard housing the heating system and offering additional storage. This modern, energy-efficient property is presented in excellent condition, with high-quality finishes and a crisp, neutral design throughout.