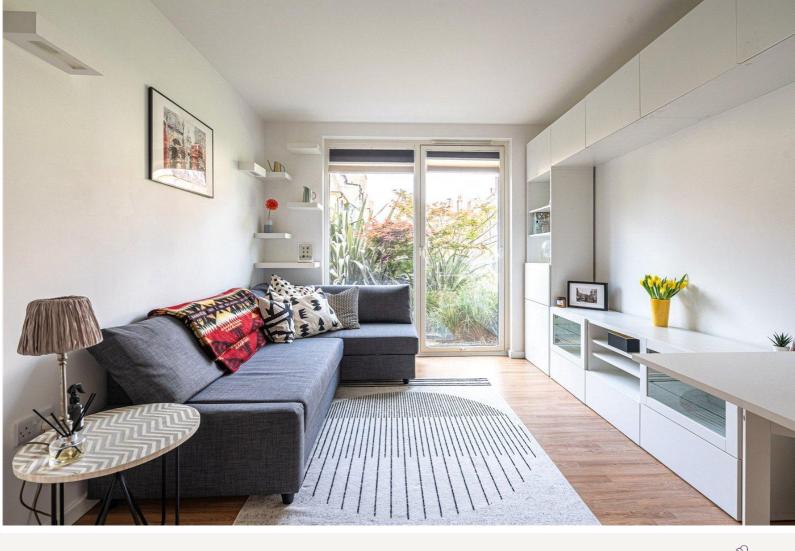

Internally, the home opens to a well-proportioned open-plan kitchen/reception room with ample space to dine. A contemporary fitted kitchen and Juliet-style window facing west invite plenty of natural light and provide a lovely spot to enjoy the afternoon sun. The double bedroom features mirrored built-in wardrobes and also includes a window that opens out to the front garden area, creating an airy, inviting feel. The bathroom is finished with sleek tiling and a generous walk-in shower. There's also a useful hallway cupboard housing the heating system and offering additional storage. This modern, energy-efficient property is presented in excellent condition, with high-quality finishes and a crisp, neutral design throughout.