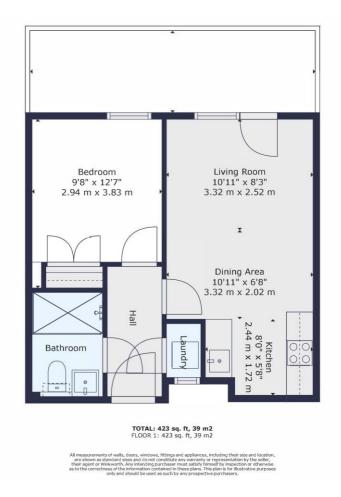

Internally, the home opens to a well-proportioned open-plan kitchen/reception room with ample space to dine. A contemporary fitted kitchen and Juliet-style window facing west invite plenty of natural light and provide a lovely spot to enjoy the afternoon sun. The double bedroom features mirrored built-in wardrobes and also includes a window that opens out to the front garden area, creating an airy, inviting feel. The bathroom is finished with sleek tiling and a generous walk-in shower. There's also a useful hallway cupboard housing the heating system and offering additional storage. This modern, energy-efficient property is presented in excellent condition, with high-quality finishes and a crisp, neutral design throughout.