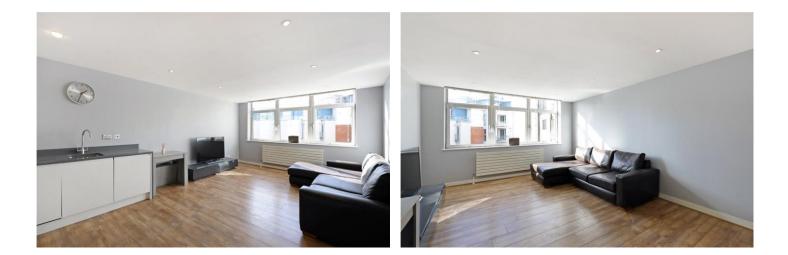

#### **DESCRIPTION:**

Bright and spacious apartment located on the fourth floor of a secure development with lift access and situated at the rear of the building away from the main road. The property is comprised of two bedrooms, modern bathroom and an open-plan reception room with fully-equipped high specification kitchen with Bosch/Siemens integrated appliances. The flat further benefits from new boiler, updated fuse box, double-glazed windows, wood floors and secure underground parking. Offered in good decorative order and with no onward chain.