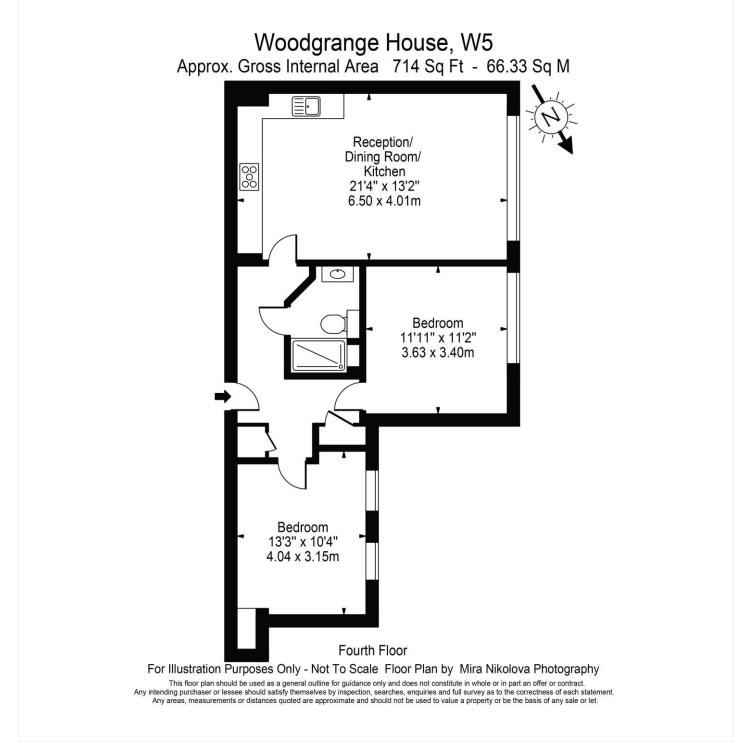

#### **DESCRIPTION:**

Bright and spacious apartment located on the fourth floor of a secure development with lift access and situated at the rear of the building away from the main road. The property is comprised of two bedrooms, modern bathroom and an open-plan reception room with fully-equipped high specification kitchen with Bosch/Siemens integrated appliances. The flat further benefits from new boiler, updated fuse box, double-glazed windows, wood floors and secure underground parking. Offered in good decorative order and with no onward chain.

## Winkworth

for every step...

This floorplan is for illustration purposes only and is not to scale. The position and size of doors, windows, appliances and other features are approximate.

for every step ...