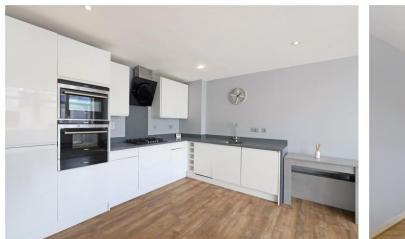

#### **DESCRIPTION:**

Bright and spacious apartment located on the fourth floor of a secure development with lift access and situated at the rear of the building away from the main road. The property is comprised of two bedrooms, modern bathroom and an open-plan reception room with fully-equipped high specification kitchen with Bosch/Siemens integrated appliances. The flat further benefits from new boiler, updated fuse box, double-glazed windows, wood floors and secure underground parking. Offered in good decorative order and with no onward chain.