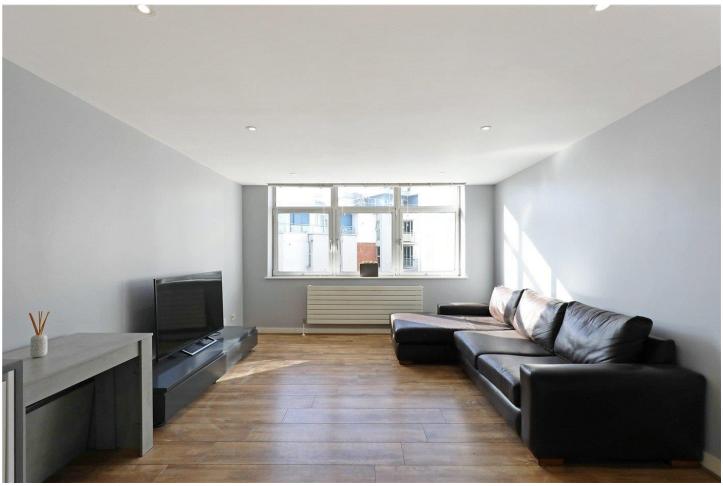

#### **DESCRIPTION:**

Bright and spacious apartment located on the fourth floor of a secure development with lift access and situated at the rear of the building away from the main road. The property is comprised of two bedrooms, modern bathroom and an open-plan reception room with fully-equipped high specification kitchen with Bosch/Siemens integrated appliances. The flat further benefits from new boiler, updated fuse box, double-glazed windows, wood floors and secure underground parking. Offered in good decorative order and with no onward chain.