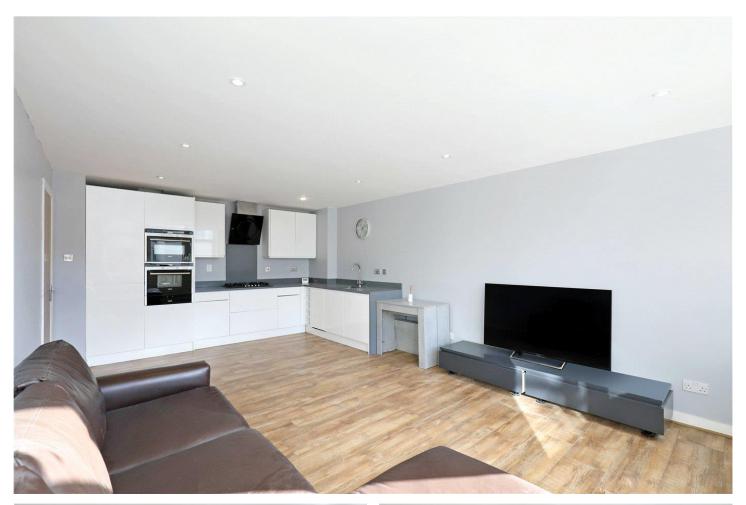

#### **DESCRIPTION:**

Bright and spacious apartment located on the fourth floor of a secure development with lift access and situated at the rear of the building away from the main road. The property is comprised of two bedrooms, modern bathroom and an open-plan reception room with fully-equipped high specification kitchen with Bosch/Siemens integrated appliances. The flat further benefits from new boiler, updated fuse box, double-glazed windows, wood floors and secure underground parking. Offered in good decorative order and with no onward chain.