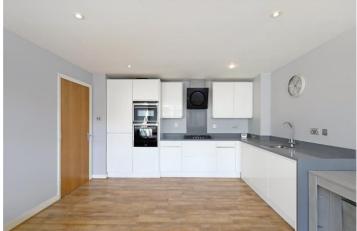

#### **DESCRIPTION:**

Bright and spacious apartment located on the fourth floor of a secure development with lift access and situated at the rear of the building away from the main road. The property is comprised of two bedrooms, modern bathroom and an open-plan reception room with fully-equipped high specification kitchen with Bosch/Siemens integrated appliances. The flat further benefits from new boiler, updated fuse box, double-glazed windows, wood floors and secure underground parking. Offered in good decorative order and with no onward chain.