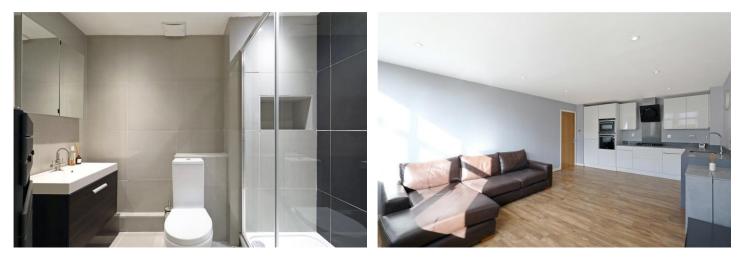

#### **DESCRIPTION:**

Bright and spacious apartment located on the fourth floor of a secure development with lift access and situated at the rear of the building away from the main road. The property is comprised of two bedrooms, modern bathroom and an open-plan reception room with fully-equipped high specification kitchen with Bosch/Siemens integrated appliances. The flat further benefits from new boiler, updated fuse box, double-glazed windows, wood floors and secure underground parking. Offered in good decorative order and with no onward chain.