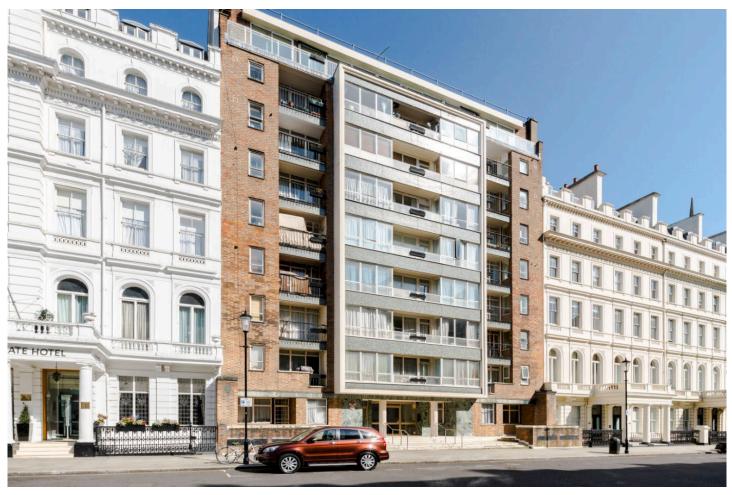

LANCASTER GATE, HYDE PARK, W2
GUIDE PRICE £895,000 LEASEHOLD

LOCATED ON THE PRESTIGIOUS LANCASTER GATE, HYDE PARK - A WELL-PROPORTIONED, LIGHT, THREE BEDROOM, RAISED GROUND FLOOR APARTMENT, SET IN A MODERN PORTERED BLOCK, WITH A LONG LEASE AND SECURE UNDERGROUND PARKING SPACE.

## **DESCRIPTION:**

Heron Court is situated on Lancaster Gate, in the heart of this fashionable district, with the fabulous shops, restaurants and nightlife of "London's West End" on your doorstep, as well as "Queensway" where the multibillion pound regeneration is taking place. It is within easy reach of Lancaster Gate Stn (Central line), Queensway Stn and Bayswater Stn (Central, District and Circle lines), as well as Paddington mainline station, which includes the Elizabeth line. Situated a short stroll from the green open spaces of Kensington Gardens/Hyde Park.