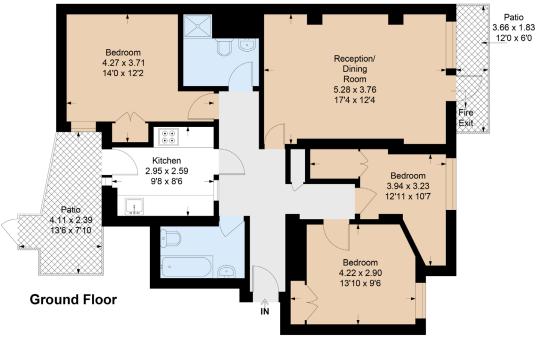

## **Heron Court, W2**

Key: CH - Ceiling Height

Approximate Gross Internal Area = 81.3 sq m / 875 sq ft

Not to scale, for guidance only and must not be relied upon as a statement of fact.

All measurements and areas are approximate only

This floorplan is for illustration purposes only and is not to scale. The position and size of doors, windows, appliances and other features are approximate.

Tenure: Leasehold

Term: 139 year and 2 months