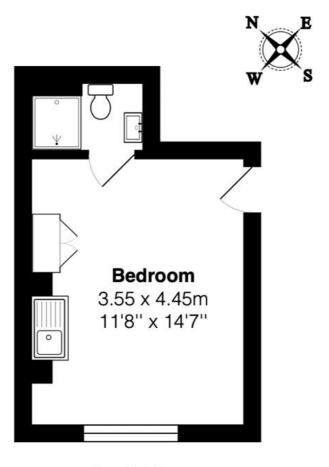

## Doesn't include

- Electric
- Heating

2nd Floor

Total Area: 18.1 m<sup>2</sup> ... 195 ft<sup>2</sup>

All measurements are approximate and for display purposes only

This floorplan is for illustration purposes only and is not to scale. The position and size of doors, windows, appliances and other features are approximate.