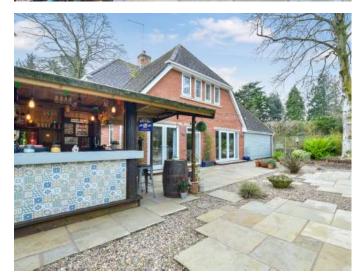

# Offers Over £900,000 FREEHOLD

This fabulous four double bedroom three bathroom detached house is situated on a stunning plot and features a secluded garden with outdoor bar and a fully insulated home office – this is the perfect space for al fresco entertaining in warmer months!

## This wonderful home must be seen to be truly appreciated!

Four Bedroom Detached House
Two Reception Rooms
Log Burner
Utility Room
Double Garage
Off Road Parking For Several Vehicles
Garden With Outdoor Bar
Insulated Home Office
Guest Cloakroom
Stunning Interior
Bedroom With Dressing Room & En-suite
EPC B | Council Tax Band G