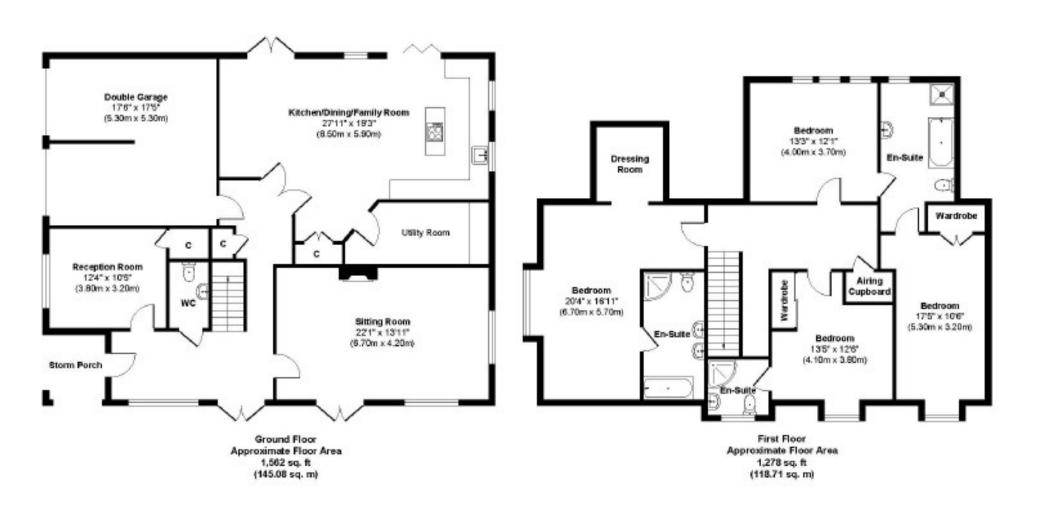

### Wimborne Road East

Approx. Gross Internal Floor Area 2,840 sq. ft / 263.79 sq. m Illustration for identification purposes only, measurements approximate and not to scale.