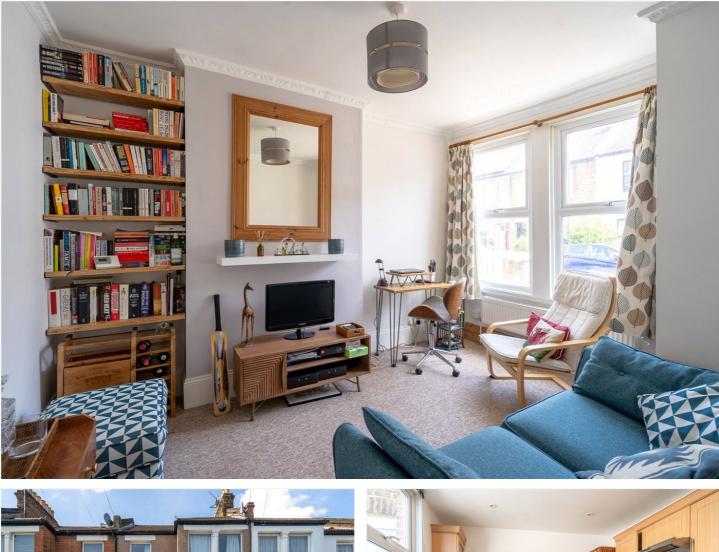

#### **DESCRIPTION:**

Tucked away on a peaceful cul-de-sac just moments from Streatham Common station, this charming ground floor maisonette offers a rare blend of period details and private outdoor space in a vibrant South London setting.

Inside, the layout flows from a spacious front reception through to a calm, neutrally decorated double bedroom at the rear. The kitchen, positioned off the hallway, is well-proportioned and functions perfectly as a breakfast kitchen with views out to the garden. One of the standout features is the south-facing private garden — a paved, low-maintenance retreat that basks in sunlight throughout the day, ideal for morning coffee or quiet evenings outdoors.