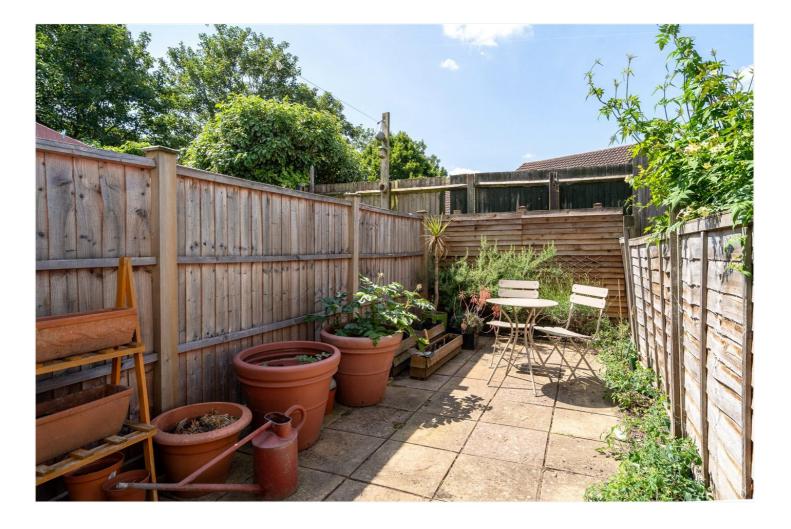

Inside, the layout flows from a spacious front reception through to a calm, neutrally decorated double bedroom at the rear. The kitchen, positioned off the hallway, is well-proportioned and functions perfectly as a breakfast kitchen with views out to the garden. One of the standout features is the south-facing private garden — a paved, low-maintenance retreat that basks in sunlight throughout the day, ideal for morning coffee or quiet evenings outdoors.