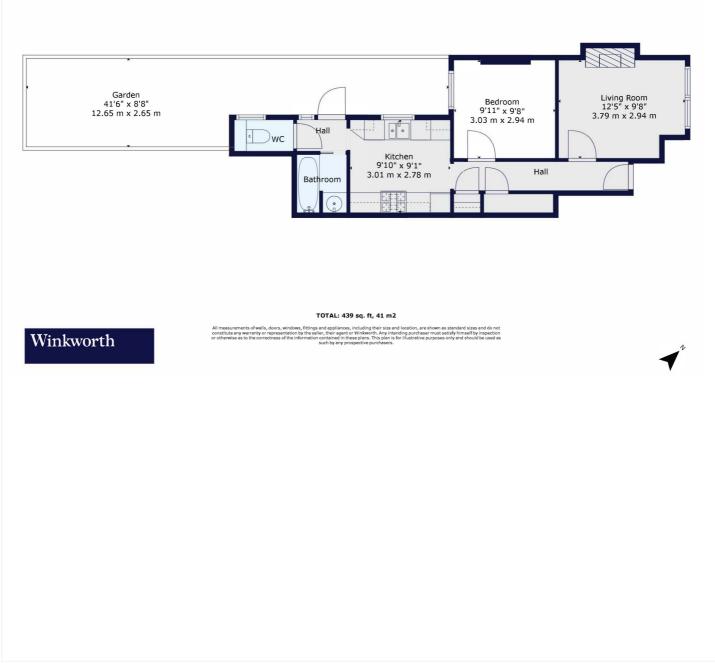

This floorplan is for illustration purposes only and is not to scale. The position and size of doors, windows, appliances and other features are approximate.

Tenure: Leasehold

Term: 946 year and 3 months

Ground Rent: £50 Annually (subject to increase)

Council Tax Band: B

Where no figures are shown, we have been unable to ascertain the information. All figures that are shown were correct at the time of printing.