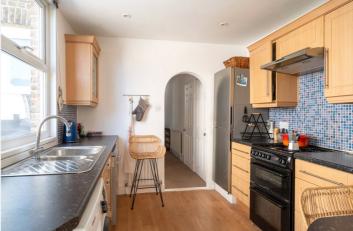

Inside, the layout flows from a spacious front reception through to a calm, neutrally decorated double bedroom at the rear. The kitchen, positioned off the hallway, is well-proportioned and functions perfectly as a breakfast kitchen with views out to the garden. One of the standout features is the south-facing private garden — a paved, low-maintenance retreat that basks in sunlight throughout the day, ideal for morning coffee or quiet evenings outdoors.