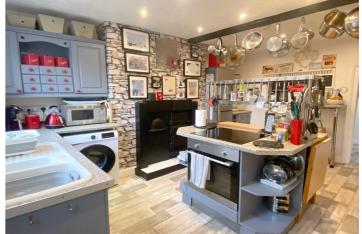

### **Entrance Hall**

**Lounge** - 12'3" x 11'8" (3.73m x 3.56m)

**Dining Room** - 12'3" x 10'1" (3.73m x 3.07m)

**Kitchen/Breakfast Room** - 15' x 10'5" (4.57m x 3.18m)

**Study/Utility Room** - 10'5" x 6'3" (3.18m x 1.9m)