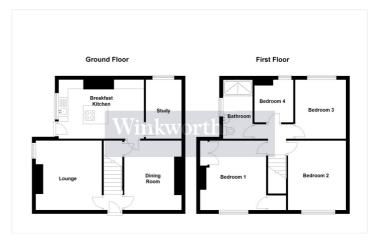

### **ACCOMMODATION**

### **Entrance Hall**

**Lounge** - 12'3" x 11'8" (3.73m x 3.56m)

**Dining Room** - 12'3" x 10'1" (3.73m x 3.07m)

**Kitchen/Breakfast Room** - 15' x 10'5" (4.57m x 3.18m)

**Study/Utility Room** - 10'5" x 6'3" (3.18m x 1.9m)

**Bedroom One** - 12'8" x 11'11" (3.86m x 3.63m)

**Bedroom Two** - 12'8" x 10' (3.86m x 3.05m)

**Bedroom Three** - 10'4" x 8'11" (3.15m x 2.72m)

Bedroom Four - 7'8" x 7'3" (2.34m x 2.2m)

#### **Shower Room**

Sleaford | 01529 303 377 | sleaford@winkworth.co.uk

This floorplan is for illustration purposes only and is not to scale. The position and size of doors, windows, appliances and other features are approximate.