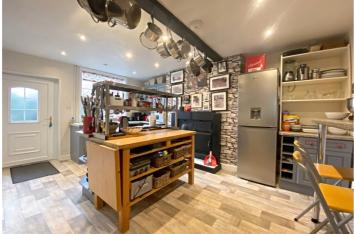

### **Entrance Hall**

**Lounge** - 12'3" x 11'8" (3.73m x 3.56m)

**Dining Room** - 12'3" x 10'1" (3.73m x 3.07m)

**Kitchen/Breakfast Room** - 15' x 10'5" (4.57m x 3.18m)

**Study/Utility Room** - 10'5" x 6'3" (3.18m x 1.9m)