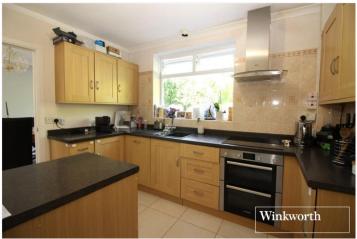

## **DESCRIPTION:**

Occupying a slightly elevated position with views across Borehamwood and beyond is this three bedroom semi-detached house.

Having been meticulously maintained the property is well presented throughout and provides close to 1000 square feet of bright and well-proportioned family accommodation whilst offering scope for extension and development subject to the usual planning consents should the need arise.

## **AT A GLANCE**

- Three Bedrooms
- Two Receptions
- Utility Room
- Guest Cloakroom
- 961 Square Feet
- Large Secluded Rear Garden
- Gas Central Heating
- Double Glazed

**Ground Floor** 

**First Floor** 