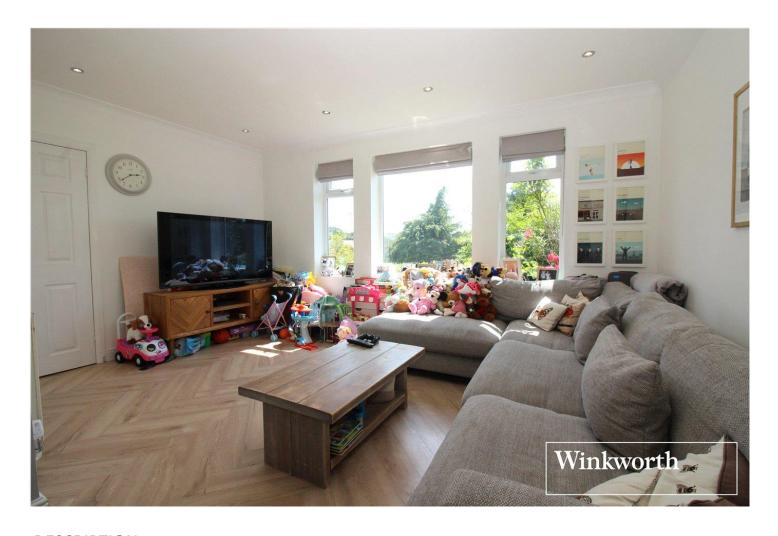

## **DESCRIPTION:**

Occupying a slightly elevated position with views across Borehamwood and beyond is this three bedroom semi-detached house.

Having been meticulously maintained the property is well presented throughout and provides close to 1000 square feet of bright and well-proportioned family accommodation whilst offering scope for extension and development subject to the usual planning consents should the need arise.

## **AT A GLANCE**

- Three Bedrooms
- Two Receptions
- Utility Room
- Guest Cloakroom
- 961 Square Feet
- Large Secluded Rear Garden
- Gas Central Heating
- Double Glazed

**Ground Floor** 

**First Floor** 