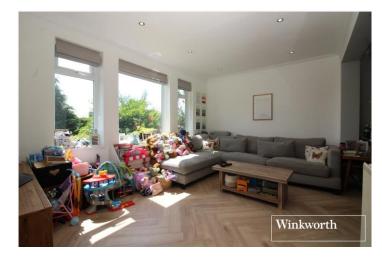

## **DESCRIPTION:**

Occupying a slightly elevated position with views across Borehamwood and beyond is this three bedroom semi-detached house.

Having been meticulously maintained the property is well presented throughout and provides close to 1000 square feet of bright and well-proportioned family accommodation whilst offering scope for extension and development subject to the usual planning consents should the need arise.

## **AT A GLANCE**

- Three Bedrooms
- Two Receptions
- Utility Room
- Guest Cloakroom
- 961 Square Feet
- Large Secluded Rear Garden
- Gas Central Heating
- Double Glazed

**Ground Floor** 

**First Floor** 