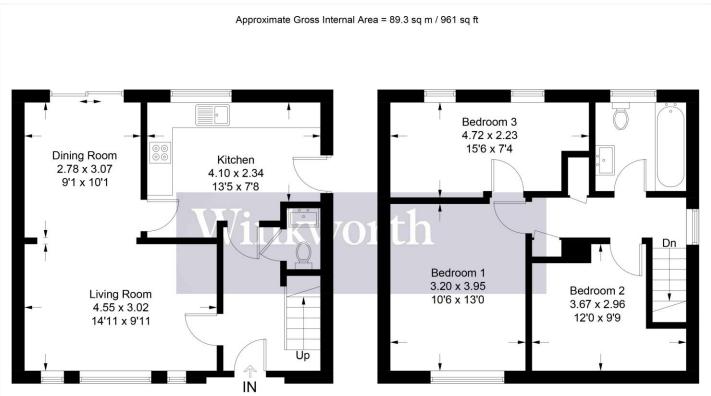

## **AT A GLANCE**

- Three Bedrooms
- Two Receptions
- Utility Room
- Guest Cloakroom
- 961 Square Feet
- Large Secluded Rear Garden
- Gas Central Heating
- Double Glazed

**Ground Floor** 

**First Floor** 

Illustration for identification purposes only, measurements are approximate, not to scale. Winkworth © 2025 (ID1224380)

This floorplan is for illustration purposes only and is not to scale. The position and size of doors, windows, appliances and other features are approximate.