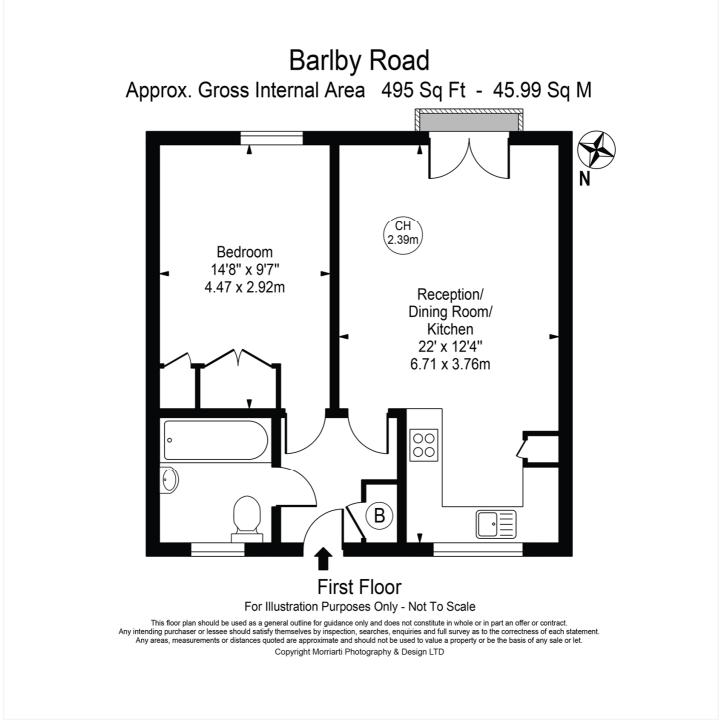

#### **AT A GLANCE**

- First Floor Flat
- New Build
- One Bedroom
- Large Open-Plan Reception/Kitchen
- Balcony
- EPC Rating B
- Leasehold 108 Years
- Service Charges c £2058 pa
- Ground Rent TBC

This floorplan is for illustration purposes only and is not to scale. The position and size of doors, windows, appliances and other features are approximate.