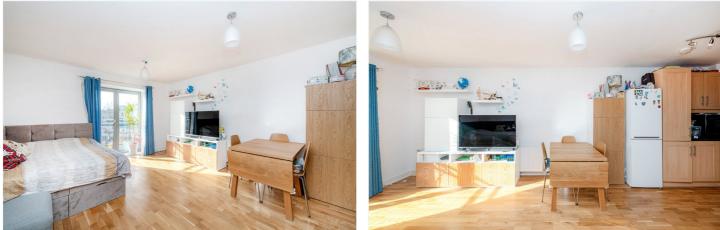

#### **DESCRIPTION:**

This spacious one bedroom first floor apartment has been cleverly designed with an open plan kitchen/living room, a large double bedroom and spacious bathroom. The property is ideal for a first time buyer or a rental investor looking for an attractive yeild.

#### **AT A GLANCE**

- First Floor Flat
- New Build
- One Bedroom
- Large Open-Plan Reception/Kitchen
- Balcony
- EPC Rating B
- Leasehold 108 Years
- Service Charges c £2058 pa
- Ground Rent TBC

This floorplan is for illustration purposes only and is not to scale. The position and size of doors, windows, appliances and other features are approximate.