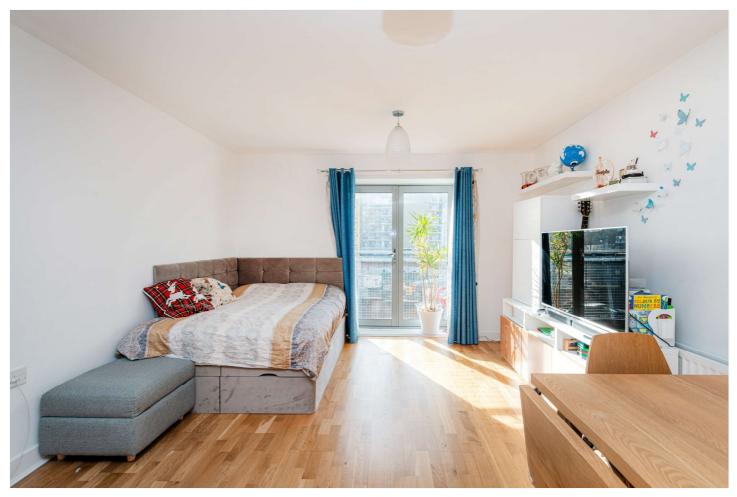

#### **DESCRIPTION:**

This spacious one bedroom first floor apartment has been cleverly designed with an open plan kitchen/living room, a large double bedroom and spacious bathroom. The property is ideal for a first time buyer or a rental investor looking for an attractive yeild.

#### **AT A GLANCE**

- First Floor Flat
- New Build
- One Bedroom
- Large Open-Plan Reception/Kitchen
- Balcony
- EPC Rating B
- Leasehold 108 Years
- Service Charges c £2058 pa
- Ground Rent TBC

This floorplan is for illustration purposes only and is not to scale. The position and size of doors, windows, appliances and other features are approximate.