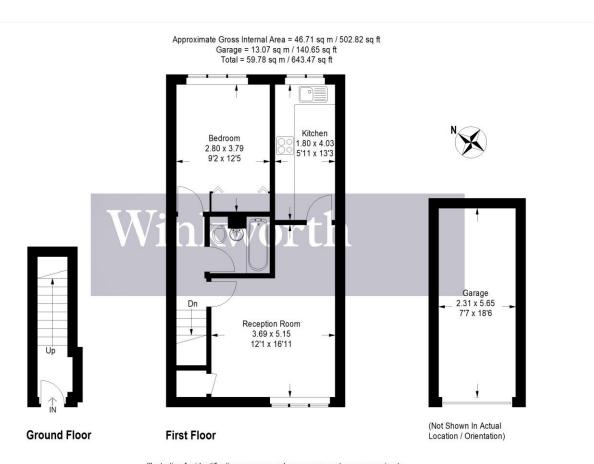

## **DESCRIPTION:**

Situated in a quiet cul de sac on the ever popular Studio Way development is this well presented one bedroom first floor purpose built maisonette.

The accommodation totals in excess of 500 square feet and comprises of a large south westerly facing reception ,double bedroom with fitted wardrobes, bathroom and fitted kitchen.

Externally there is a garage en bloc nearby.

## **AT A GLANCE**

- 1 Bedroom
- 502 Square Feet
- Garage en Bloc
- Fitted Wardrobes
- Quiet Location
- Loft Storage
- 153 Year Lease Unexpired

Illustration for identification purposes only, measurements are approximate, not to scale. Winkworth © 2021 (ID 754737)

This floorplan is for illustration purposes only and is not to scale. The position and size of doors, windows, appliances and other features are approximate.