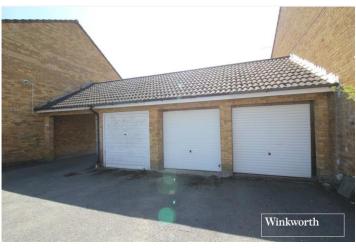

Externally there is a garage en bloc nearby.

## **AT A GLANCE**

- 1 Bedroom
- 502 Square Feet
- Garage en Bloc
- Fitted Wardrobes
- Quiet Location
- Loft Storage
- 153 Year Lease Unexpired

Illustration for identification purposes only, measurements are approximate, not to scale. Winkworth © 2021 (ID 754737)