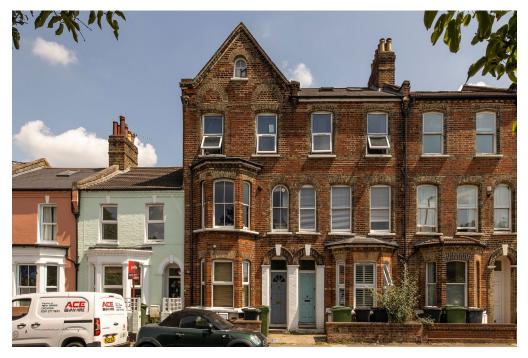

We are delighted to present this first floor, split-level Victorian conversion located in Herne Hill. This property briefly comprises of: a bright open-plan kitchen/reception/diner with a sash bay window to front and the kitchen comprises of woodwork tops, washing machine, dishwasher, gas hob, electric oven and a fridge/freezer. There is also an enclosed study with fitted shelves and desk adjacent to this room. The modern bathroom has a shower over the bath, a wash hand basin and a WC. Located to the rear is a large double bedroom with wood floors and two windows, perfect for flooding in natural light. Milkwood Road is a quiet tree-lined residential street which consists of mainly terraced pretty mid-Victorian properties. There are many restaurants and independent coffee shops/cafes as well as easy walking access to Brockwell Park with its iconic Lido. Well-located for transport at Herne Hill mainline train station (Thameslink) the property is perfect for easy commuting to the City and West End and close to several local schools. This spacious apartment is in excess of 460 Sq. Ft. and would be ideal for a first-time buyer/buy to let investor and is offered with a long lease, no chain.

## AT A GLANCE

- First Floor Victorian Conversion
- Open-Plan Living
- One Double Bedroom
- Study Room
- Modern Bathroom
- Long Lease
- Chain Free
- Lambeth Council Tax Band: B
- Sole Agent

LOCATION Herne Hill