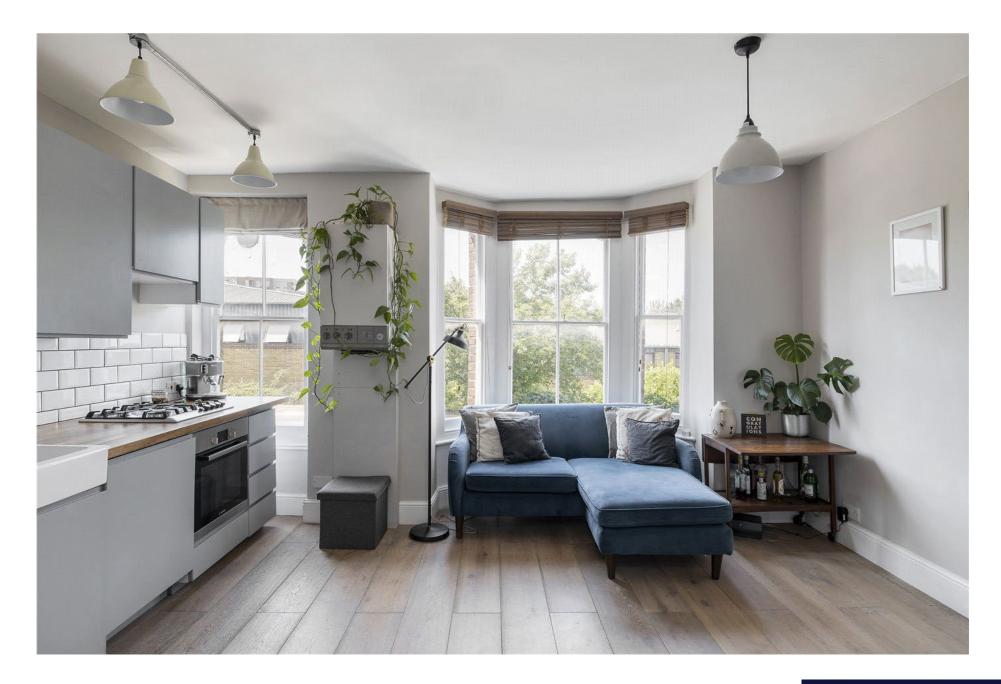

We are delighted to present this first floor, split-level Victorian conversion located in Herne Hill. This property briefly comprises of: a bright open-plan kitchen/reception/diner with a sash bay window to front and the kitchen comprises of woodwork tops, washing machine, dishwasher, gas hob, electric oven and a fridge/freezer. There is also an enclosed study with fitted shelves and desk adjacent to this room. The modern bathroom has a shower over the bath, a wash hand basin and a WC. Located to the rear is a large double bedroom with wood floors and two windows, perfect for flooding in natural light. Milkwood Road is a quiet tree-lined residential street which consists of mainly terraced pretty mid-Victorian properties. There are many restaurants and independent coffee shops/cafes as well as easy walking access to Brockwell Park with its iconic Lido. Well-located for transport at Herne Hill mainline train station (Thameslink) the property is perfect for easy commuting to the City and West End and close to several local schools. This spacious apartment is in excess of 460 Sq. Ft. and would be ideal for a first-time buyer/buy to let investor and is offered with a long lease, no chain.