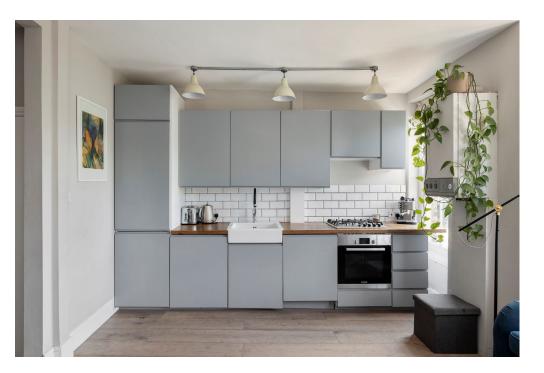

We are delighted to present this first floor, split-level Victorian conversion located in Herne Hill. This property briefly comprises of: a bright open-plan kitchen/reception/diner with a sash bay window to front and the kitchen comprises of woodwork tops, washing machine, dishwasher, gas hob, electric oven and a fridge/freezer. There is also an enclosed study with fitted shelves and desk adjacent to this room. The modern bathroom has a shower over the bath, a wash hand basin and a WC. Located to the rear is a large double bedroom with wood floors and two windows, perfect for flooding in natural light. Milkwood Road is a quiet tree-lined residential street which consists of mainly terraced pretty mid-Victorian properties. There are many restaurants and independent coffee shops/cafes as well as easy walking access to Brockwell Park with its iconic Lido. Well-located for transport at Herne Hill mainline train station (Thameslink) the property is perfect for easy commuting to the City and West End and close to several local schools. This spacious apartment is in excess of 460 Sq. Ft. and would be ideal for a first-time buyer/buy to let investor and is offered with a long lease, no chain.