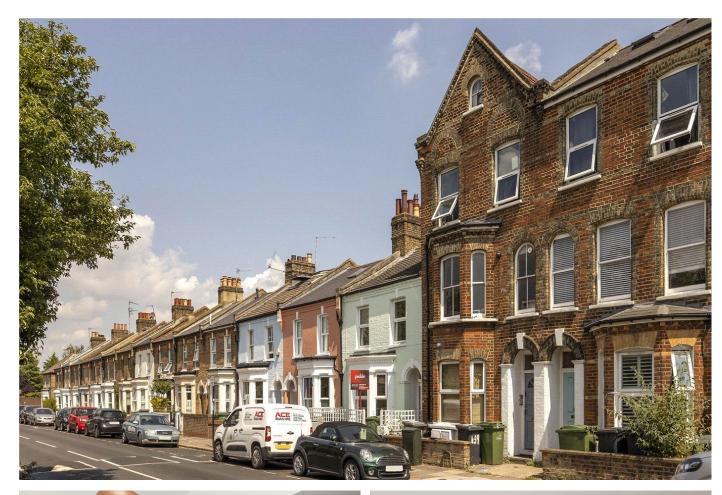

We are delighted to present this first floor, split-level Victorian conversion located in Herne Hill. This property briefly comprises of: a bright open-plan kitchen/reception/diner with a sash bay window to front and the kitchen comprises of woodwork tops, washing machine, dishwasher, gas hob, electric oven and a fridge/freezer. There is also an enclosed study with fitted shelves and desk adjacent to this room. The modern bathroom has a shower over the bath, a wash hand basin and a WC. Located to the rear is a large double bedroom with wood floors and two windows, perfect for flooding in natural light. Milkwood Road is a quiet tree-lined residential street which consists of mainly terraced pretty mid-Victorian properties. There are many restaurants and independent coffee shops/cafes as well as easy walking access to Brockwell Park with its iconic Lido. Well-located for transport at Herne Hill mainline train station (Thameslink) the property is perfect for easy commuting to the City and West End and close to several local schools. This spacious apartment is in excess of 460 Sq. Ft. and would be ideal for a first-time buyer/buy to let investor and is offered with a long lease, no chain.

## AT A GLANCE

- First Floor Victorian Conversion
- Open-Plan Living
- One Double Bedroom
- Study Room
- Modern Bathroom
- Long Lease
- Chain Free
- Lambeth Council Tax Band: B
- Sole Agent

LOCATION Herne Hill