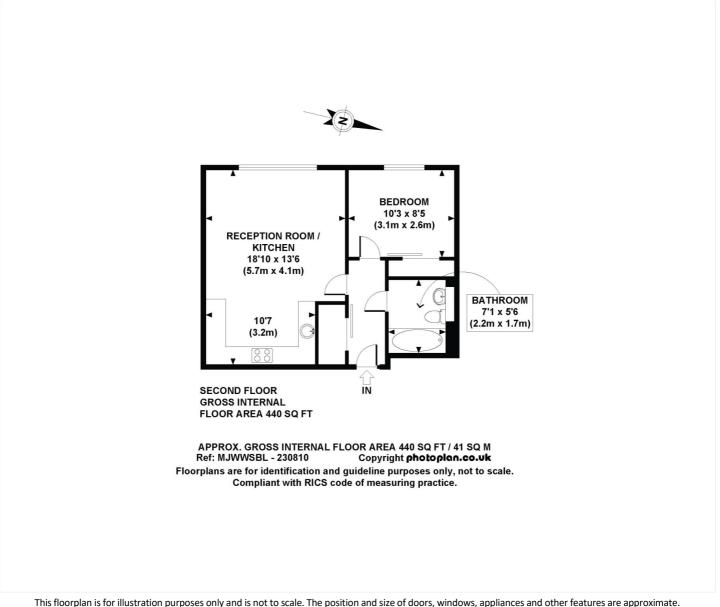

## **DESCRIPTION:**

The property offers a modern open plan kitchen with fully integrated appliances, double bedroom and stylish bathroom. Ideally located close to local transport links and local amenities.