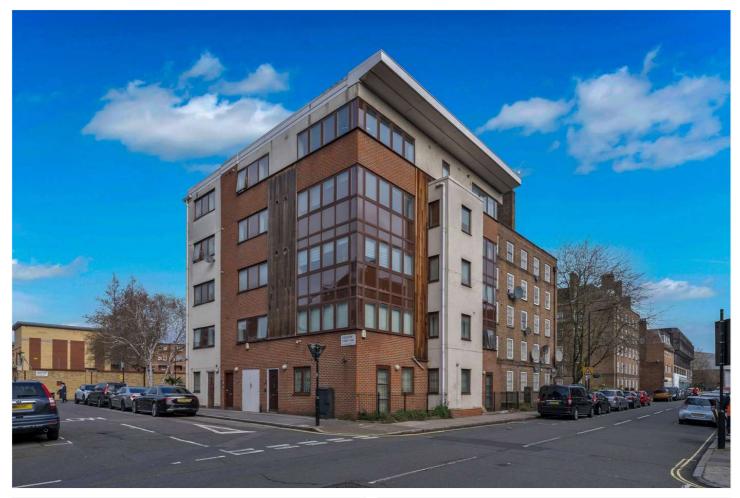

## FISHERTON STREET, LONDON, NW8 **£425,000** SHARE OF FREEHOLD

A spacious second floor apartment offered for sale in good decorative order throughout, which also benefits from first-time buyer SDLT relief, subject to criteria. Further benefits include a private balcony and an open-plan kitchen and passenger lift. This private development is located 0.6 miles away from Marylebone Station and 0.8 miles away from Regent's Park.

## Fisherton Street, London NW8 8PG

Second Floor GROSS INTERNAL FLOOR AREA APPROX. 44.01 SQ M / 474 SQ FT

APPROXIMATE GROSS INTERNAL FLOOR AREA 44.01 SQ M / 474 SQ FT
THIS FLOOR PLAN IS FOR ILLUSTRATIVE PURPOSES ONLY AND
SHOULD BE USED FOR THIS PURPOSE BY PROSPECTIVE APPLICANTS AS ITS NOT TO SCALE.