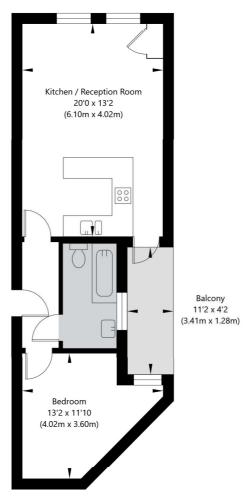

## Fisherton Street, London NW8 8PG

Second Floor GROSS INTERNAL FLOOR AREA APPROX. 44.01 SQ M / 474 SQ FT

APPROXIMATE GROSS INTERNAL FLOOR AREA 44.01 SQ M / 474 SQ FT
THIS FLOOR PLAN IS FOR ILLUSTRATIVE PURPOSES ONLY AND
SHOULD BE USED FOR THIS PURPOSE BY PROSPECTIVE APPLICANTS AS ITS NOT TO SCALE.