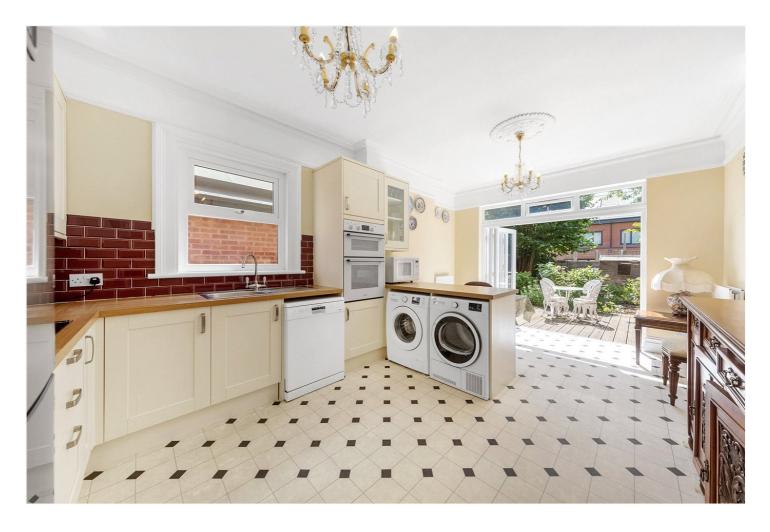

Situated on the Brentford and Ealing borders this charming family home offers an abundance of character and is bright and airy on all floors. The welcoming hallway on the ground floor leads to two through reception rooms, a downstairs wet room with WC and a large kitchen/diner with bi-folding doors out to a 60ft southwest facing rear garden. From the first floor landing, there are four bedrooms and two family bathrooms and on the second floor, two further bedrooms (one with a kitchenette) as well as ample loft storage.

## **ACCOMMODATION**

Beautiful period family home
Three floors
Bay fronted
Six bedrooms
Three bathrooms
Two reception rooms
Large kitchen/diner
Southwest facing garden
Many original features
Freehold

Brentford | 020 8560 1125 | brentford@winkworth.co.uk