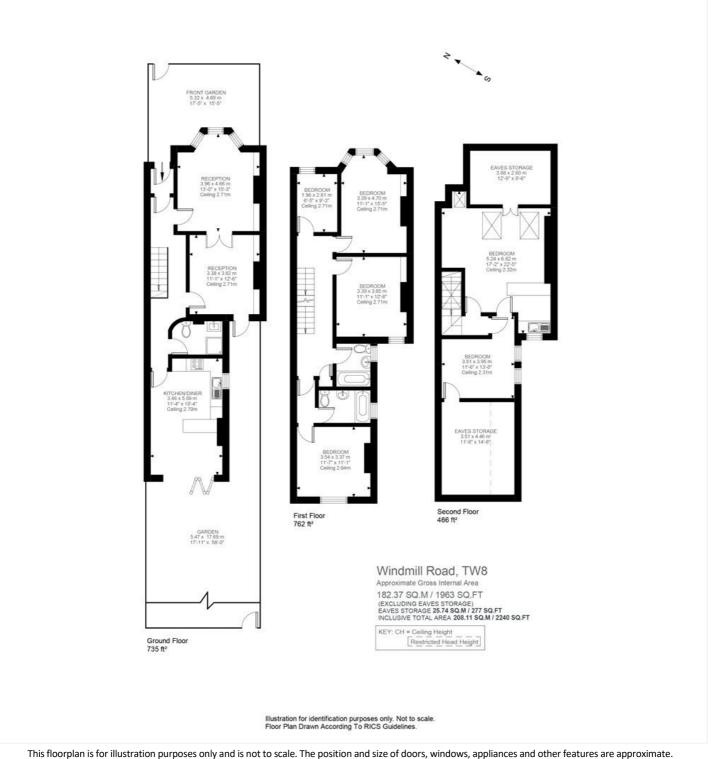

## **DESCRIPTION:**

We are delighted to present to the market this handsome, doubled fronted bay window terraced home generously laid out over three floors, just shy of 2000 sq ft in size (not including eaves storage).

Situated on the Brentford and Ealing borders this charming family home offers an abundance of character and is bright and airy on all floors. The welcoming hallway on the ground floor leads to two through reception rooms, a downstairs wet room with WC and a large kitchen/diner with bi-folding doors out to a 60ft southwest facing rear garden. From the first floor landing, there are four bedrooms and two family bathrooms and on the second floor, two further bedrooms (one with a kitchenette) as well as ample loft storage.

## **ACCOMMODATION**

Beautiful period family home
Three floors
Bay fronted
Six bedrooms
Three bathrooms
Two reception rooms
Large kitchen/diner
Southwest facing garden
Many original features
Freehold

Brentford | 020 8560 1125 | brentford@winkworth.co.uk