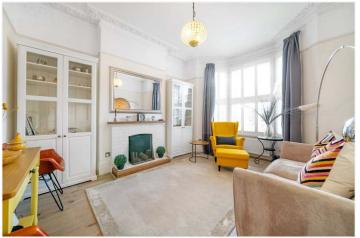

## **DESCRIPTION:**

A large and spacious, semi-detached Victorian house situated in a popular location in SE22. The property boasts two spacious receptions complete with solid oak wood flooring, original cornicing, and plantation shutters. A large kitchen-diner is situated to rear, boasting a fully fitted kitchen with built in appliances, large work tops with lots of storage and great views of the garden to rear. The garden is fantastic, comprising a spacious patio as well as large lawned area. The first floor comprises three double bedrooms, a spacious shower room and all finished to a high standard. The second floor comprises a double bedroom and family bathroom. The property further boasts a large cellar and off-street parking. The location offers fantastic access to Lordship Lane and Forest Hill Road, offering a large array of shops, bars and restaurants. School catchments are in abundance, with Heber and Goodrich primary to name a couple as well as secondary schools and nurseries both public and private. Peckham Rye Park and Dulwich Park are also within a 10-15 minute walk. Transport links are provided via either East Dulwich for direct links to London Bridge, Peckham Rye for the overground and Honor Oak for the East London line.