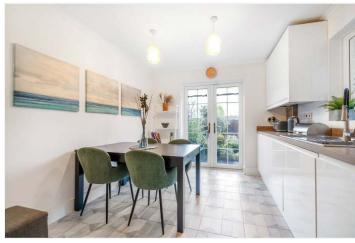

## **DESCRIPTION:**

A large and spacious, semi-detached Victorian house situated in a popular location in SE22. The property boasts two spacious receptions complete with solid oak wood flooring, original cornicing, and plantation shutters. A large kitchen-diner is situated to rear, boasting a fully fitted kitchen with built in appliances, large work tops with lots of storage and great views of the garden to rear. The garden is fantastic, comprising a spacious patio as well as large lawned area. The first floor comprises three double bedrooms, a spacious shower room and all finished to a high standard. The second floor comprises a double bedroom and family bathroom. The property further boasts a large cellar and off-street parking. The location offers fantastic access to Lordship Lane and Forest Hill Road, offering a large array of shops, bars and restaurants. School catchments are in abundance, with Heber and Goodrich primary to name a couple as well as secondary schools and nurseries both public and private. Peckham Rye Park and Dulwich Park are also within a 10-15 minute walk. Transport links are provided via either East Dulwich for direct links to London Bridge, Peckham Rye for the overground and Honor Oak for the East London line.