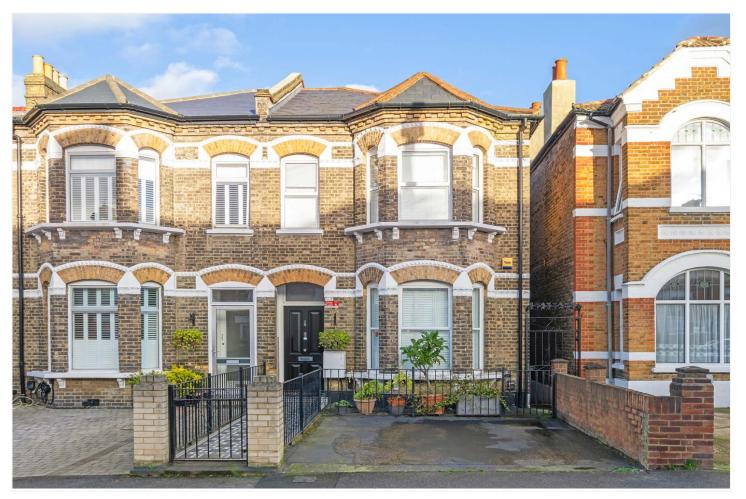

## A SPACIOUS FOUR DOUBLE BEDROOM SEMI-DETACHED VICTORIAN HOUSE SITUATED IN A POPULAR LOCATION IN SE22.

Dulwich | 020 8299 2722 | dulwich@winkworth.co.uk

Tenure Freehold | Council Tax Band E – London Borough of Southwark |

## **DESCRIPTION:**

A large and spacious, semi-detached Victorian house situated in a popular location in SE22. The property boasts two spacious receptions complete with solid oak wood flooring, original cornicing, and plantation shutters. A large kitchen-diner is situated to rear, boasting a fully fitted kitchen with built in appliances, large work tops with lots of storage and great views of the garden to rear. The garden is fantastic, comprising a spacious patio as well as large lawned area. The first floor comprises three double bedrooms, a spacious shower room and all finished to a high standard. The second floor comprises a double bedroom and family bathroom. The property further boasts a large cellar and off-street parking. The location offers fantastic access to Lordship Lane and Forest Hill Road, offering a large array of shops, bars and restaurants. School catchments are in abundance, with Heber and Goodrich primary to name a couple as well as secondary schools and nurseries both public and private. Peckham Rye Park and Dulwich Park are also within a 10-15 minute walk. Transport links are provided via either East Dulwich for direct links to London Bridge, Peckham Rye for the overground and Honor Oak for the East London line.