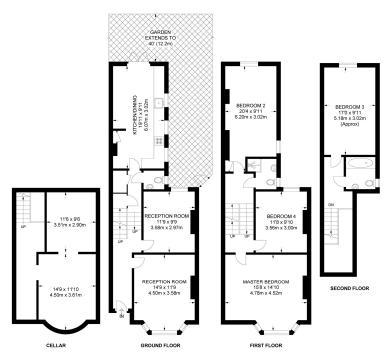

## **AT A GLANCE**

- Four Double Bedrooms
- Semi-Detached Victorian House
- Two Receptions
- Kitchen-Diner
- Two Bathrooms & Downstairs Cloakroom
- Large Cellar
- Off-Street Parking
- Central Location

APPROXIMATE GROSS INTERNAL AREA WITH CELLAR: 2004 SQ FT / 186.2 SQ M

This floorplan is for illustration purposes only and is not to scale. The position and size of doors, windows, appliances and other features are approximate.

Dulwich | 020 8299 2722 | dulwich@winkworth.co.uk