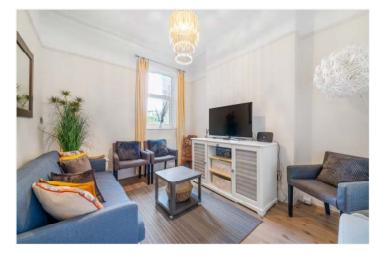

## **DESCRIPTION:**

A large and spacious, semi-detached Victorian house situated in a popular location in SE22. The property boasts two spacious receptions complete with solid oak wood flooring, original cornicing, and plantation shutters. A large kitchen-diner is situated to rear, boasting a fully fitted kitchen with built in appliances, large work tops with lots of storage and great views of the garden to rear. The garden is fantastic, comprising a spacious patio as well as large lawned area. The first floor comprises three double bedrooms, a spacious shower room and all finished to a high standard. The second floor comprises a double bedroom and family bathroom. The property further boasts a large cellar and off-street parking. The location offers fantastic access to Lordship Lane and Forest Hill Road, offering a large array of shops, bars and restaurants. School catchments are in abundance, with Heber and Goodrich primary to name a couple as well as secondary schools and nurseries both public and private. Peckham Rye Park and Dulwich Park are also within a 10-15 minute walk. Transport links are provided via either East Dulwich for direct links to London Bridge, Peckham Rye for the overground and Honor Oak for the East London line.