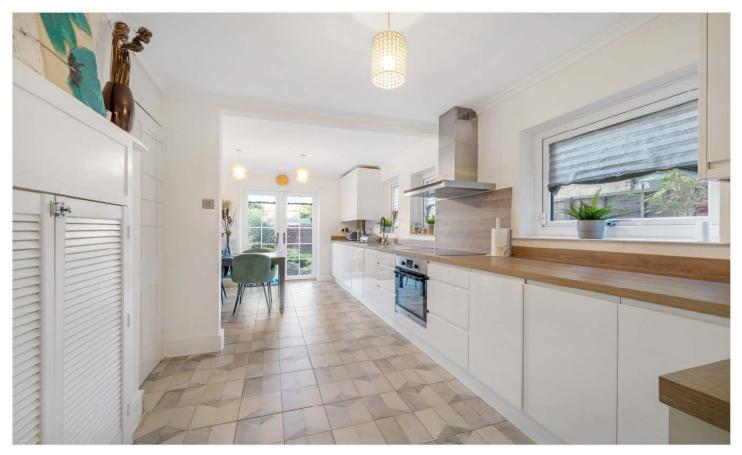

## **DESCRIPTION:**

A large and spacious, semi-detached Victorian house situated in a popular location in SE22. The property boasts two spacious receptions complete with solid oak wood flooring, original cornicing, and plantation shutters. A large kitchen-diner is situated to rear, boasting a fully fitted kitchen with built in appliances, large work tops with lots of storage and great views of the garden to rear. The garden is fantastic, comprising a spacious patio as well as large lawned area. The first floor comprises three double bedrooms, a spacious shower room and all finished to a high standard. The second floor comprises a double bedroom and family bathroom. The property further boasts a large cellar and off-street parking. The location offers fantastic access to Lordship Lane and Forest Hill Road, offering a large array of shops, bars and restaurants. School catchments are in abundance, with Heber and Goodrich primary to name a couple as well as secondary schools and nurseries both public and private. Peckham Rye Park and Dulwich Park are also within a 10-15 minute walk. Transport links are provided via either East Dulwich for direct links to London Bridge, Peckham Rye for the overground and Honor Oak for the East London line.