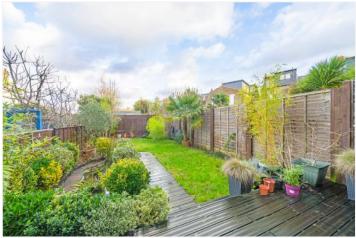

## **DESCRIPTION:**

A large and spacious, semi-detached Victorian house situated in a popular location in SE22. The property boasts two spacious receptions complete with solid oak wood flooring, original cornicing, and plantation shutters. A large kitchen-diner is situated to rear, boasting a fully fitted kitchen with built in appliances, large work tops with lots of storage and great views of the garden to rear. The garden is fantastic, comprising a spacious patio as well as large lawned area. The first floor comprises three double bedrooms, a spacious shower room and all finished to a high standard. The second floor comprises a double bedroom and family bathroom. The property further boasts a large cellar and off-street parking. The location offers fantastic access to Lordship Lane and Forest Hill Road, offering a large array of shops, bars and restaurants. School catchments are in abundance, with Heber and Goodrich primary to name a couple as well as secondary schools and nurseries both public and private. Peckham Rye Park and Dulwich Park are also within a 10-15 minute walk. Transport links are provided via either East Dulwich for direct links to London Bridge, Peckham Rye for the overground and Honor Oak for the East London line.