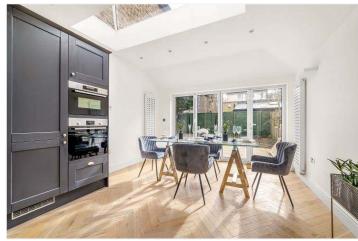

## **DESCRIPTION:**

Situated on one of the most sought-after roads in Peckham Rye is this fantastic, newly refurbished, double-fronted house on Chadwick Road. Newly refurbished from top to bottom is this stunning period home. Comprising on the ground floor to the front of the property is a spacious reception and entrance hall, finished with immaculate parquet wooden flooring and tasteful fittings. A large double reception with exceptional views of the gardens to the rear. A very large kitchen/ diner complete with parquet flooring, high ceilings, and bi-fold doors that lead out to a large patio to the rear. The ground floor is beautifully accompanied by the large South facing garden. The first floor comprises four large double bedrooms and two spacious family bathrooms, all finished to an exceptional standard and boasting high ceilings and sash windows. The location offers fantastic access to Bellenden Road, boasting an impressive array of shops, bars, and restaurants. Transport is a short skip around the corner at Peckham Rye station, offering fantastic transport links to multiple London train terminals. This is a stunning family home, situated in a fantastic location and early viewings are highly advised.

## **AT A GLANCE**

- Four Bedrooms
- Double Fronted House
- Fully Refurbished Throughout
- Period Property
- Two Reception Rooms
- Open-Plan Kitchen-Diner
- Two Modern Bathrooms
- South-Facing Garden
- Chain Free