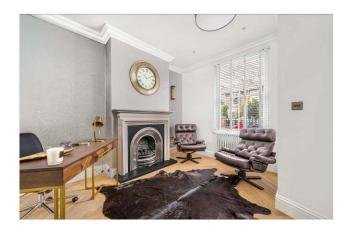

## **DESCRIPTION:**

Situated on one of the most sought-after roads in Peckham Rye is this fantastic, newly refurbished, double-fronted house on Chadwick Road. Newly refurbished from top to bottom is this stunning period home. Comprising on the ground floor to the front of the property is a spacious reception and entrance hall, finished with immaculate parquet wooden flooring and tasteful fittings. A large double reception with exceptional views of the gardens to the rear. A very large kitchen/ diner complete with parquet flooring, high ceilings, and bi-fold doors that lead out to a large patio to the rear. The ground floor is beautifully accompanied by the large South facing garden. The first floor comprises four large double bedrooms and two spacious family bathrooms, all finished to an exceptional standard and boasting high ceilings and sash windows. The location offers fantastic access to Bellenden Road, boasting an impressive array of shops, bars, and restaurants. Transport is a short skip around the corner at Peckham Rye station, offering fantastic transport links to multiple London train terminals. This is a stunning family home, situated in a fantastic location and early viewings are highly advised.