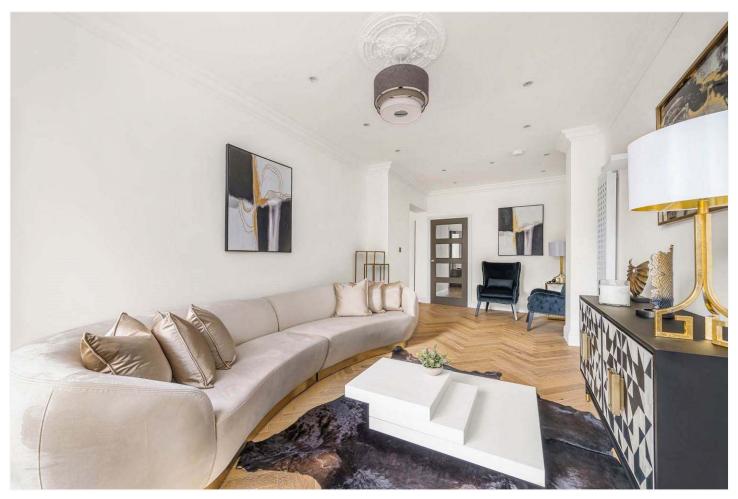

## **DESCRIPTION:**

Situated on one of the most sought-after roads in Peckham Rye is this fantastic, newly refurbished, double-fronted house on Chadwick Road. Newly refurbished from top to bottom is this stunning period home. Comprising on the ground floor to the front of the property is a spacious reception and entrance hall, finished with immaculate parquet wooden flooring and tasteful fittings. A large double reception with exceptional views of the gardens to the rear. A very large kitchen/ diner complete with parquet flooring, high ceilings, and bi-fold doors that lead out to a large patio to the rear. The ground floor is beautifully accompanied by the large South facing garden. The first floor comprises four large double bedrooms and two spacious family bathrooms, all finished to an exceptional standard and boasting high ceilings and sash windows. The location offers fantastic access to Bellenden Road, boasting an impressive array of shops, bars, and restaurants. Transport is a short skip around the corner at Peckham Rye station, offering fantastic transport links to multiple London train terminals. This is a stunning family home, situated in a fantastic location and early viewings are highly advised.

## **AT A GLANCE**

- Four Bedrooms
- Double Fronted House
- Fully Refurbished Throughout
- Period Property
- Two Reception Rooms
- Open-Plan Kitchen-Diner
- Two Modern Bathrooms
- South-Facing Garden
- Chain Free