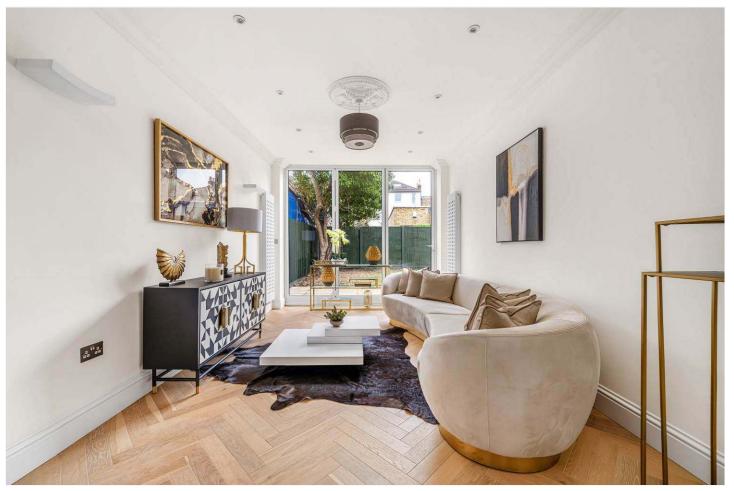

## **DESCRIPTION:**

Situated on one of the most sought-after roads in Peckham Rye is this fantastic, newly refurbished, double-fronted house on Chadwick Road. Newly refurbished from top to bottom is this stunning period home. Comprising on the ground floor to the front of the property is a spacious reception and entrance hall, finished with immaculate parquet wooden flooring and tasteful fittings. A large double reception with exceptional views of the gardens to the rear. A very large kitchen/ diner complete with parquet flooring, high ceilings, and bi-fold doors that lead out to a large patio to the rear. The ground floor is beautifully accompanied by the large South facing garden. The first floor comprises four large double bedrooms and two spacious family bathrooms, all finished to an exceptional standard and boasting high ceilings and sash windows. The location offers fantastic access to Bellenden Road, boasting an impressive array of shops, bars, and restaurants. Transport is a short skip around the corner at Peckham Rye station, offering fantastic transport links to multiple London train terminals. This is a stunning family home, situated in a fantastic location and early viewings are highly advised.

## **AT A GLANCE**

- Four Bedrooms
- Double Fronted House
- Fully Refurbished Throughout
- Period Property
- Two Reception Rooms
- Open-Plan Kitchen-Diner
- Two Modern Bathrooms
- South-Facing Garden
- Chain Free