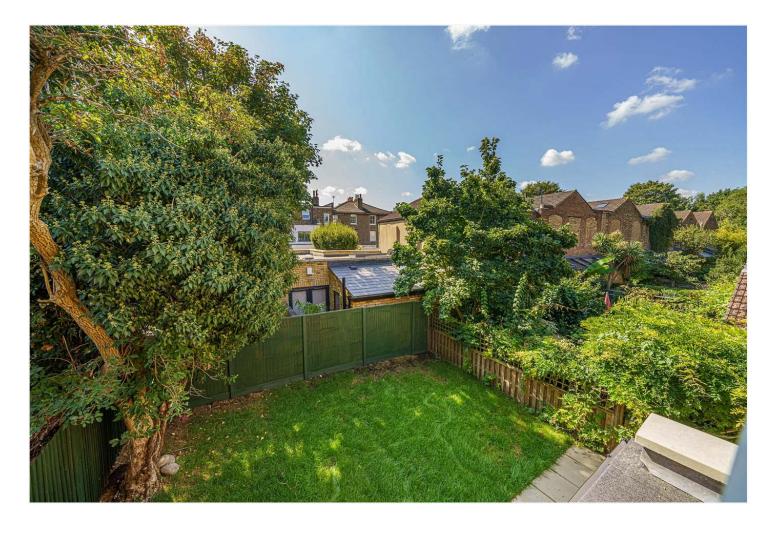

## **DESCRIPTION:**

Situated on one of the most sought-after roads in Peckham Rye is this fantastic, newly refurbished, double-fronted house on Chadwick Road. Newly refurbished from top to bottom is this stunning period home. Comprising on the ground floor to the front of the property is a spacious reception and entrance hall, finished with immaculate parquet wooden flooring and tasteful fittings. A large double reception with exceptional views of the gardens to the rear. A very large kitchen/ diner complete with parquet flooring, high ceilings, and bi-fold doors that lead out to a large patio to the rear. The ground floor is beautifully accompanied by the large South facing garden. The first floor comprises four large double bedrooms and two spacious family bathrooms, all finished to an exceptional standard and boasting high ceilings and sash windows. The location offers fantastic access to Bellenden Road, boasting an impressive array of shops, bars, and restaurants. Transport is a short skip around the corner at Peckham Rye station, offering fantastic transport links to multiple London train terminals. This is a stunning family home, situated in a fantastic location and early viewings are highly advised.

## **AT A GLANCE**

- Four Bedrooms
- Double Fronted House
- Fully Refurbished Throughout
- Period Property
- Two Reception Rooms
- Open-Plan Kitchen-Diner
- Two Modern Bathrooms
- South-Facing Garden
- Chain Free