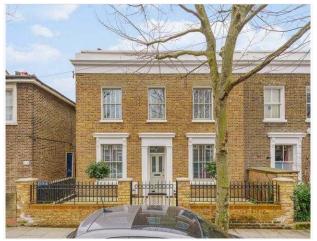

CHADWICK ROAD, PECKHAM RYE, SE15 **£1,450,000 FREEHOLD** 

## SITUATED ON ONE OF THE MOST SOUGHT-AFTER ROADS IN PECKHAM RYE IS THIS FANTASTIC, DOUBLE-FRONTED HOUSE.

Dulwich | 020 8299 2722 | dulwich@winkworth.co.uk

Winkworth

## **DESCRIPTION:**

Situated on one of the most sought-after roads in Peckham Rye is this fantastic, newly refurbished, double-fronted house on Chadwick Road. Newly refurbished from top to bottom is this stunning period home. Comprising on the ground floor to the front of the property is a spacious reception and entrance hall, finished with immaculate parquet wooden flooring and tasteful fittings. A large double reception with exceptional views of the gardens to the rear. A very large kitchen/ diner complete with parquet flooring, high ceilings, and bi-fold doors that lead out to a large patio to the rear. The ground floor is beautifully accompanied by the large South facing garden. The first floor comprises four large double bedrooms and two spacious family bathrooms, all finished to an exceptional standard and boasting high ceilings and sash windows. The location offers fantastic access to Bellenden Road, boasting an impressive array of shops, bars, and restaurants. Transport is a short skip around the corner at Peckham Rye station, offering fantastic transport links to multiple London train terminals. This is a stunning family home, situated in a fantastic location and early viewings are highly advised.