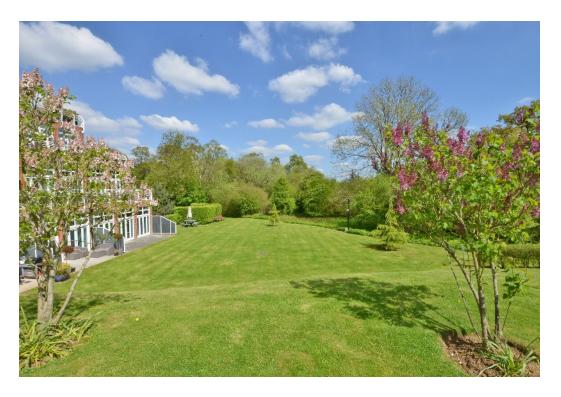

#### THE PROPERTY

The property is situated at the end of a long security gated driveway and stands in wooded and lawned grounds of approximately 28 acres which include two enclosed tennis courts, a Japanese garden and BBQ area.

The well-presented accommodation comprises entrance hall, open plan living area with fitted kitchen including integrated appliances, double bedroom with built in wardrobes and bathroom.

This property benefits from double glazing, electric heating an allocated parking space, and ample visitor parking.