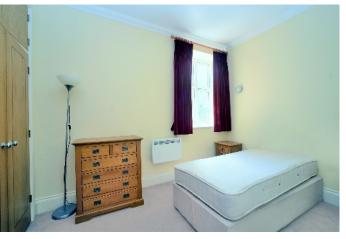

#### AT A GLANCE...

- Telephone Entry System
- Hallway
- Living/Dining Room 13'6" x 13'4" max (4.11m x 4.07m)
- Kitchen Area 9'8" x 7'8" (2.95m x 2.35m)
- Bedroom 1 11'8" x 8'0" (3.56m x 2.44m)
- Bathroom 6'9" x 6'8" (2.07m x 2.03m)
- 28 Acres of Communal Gardens and Woodland
- Private Gated Development

The well-presented accommodation comprises entrance hall, open plan living area with fitted kitchen including integrated appliances, double bedroom with built in wardrobes and bathroom.

This property benefits from double glazing, electric heating an allocated parking space, and ample visitor parking.