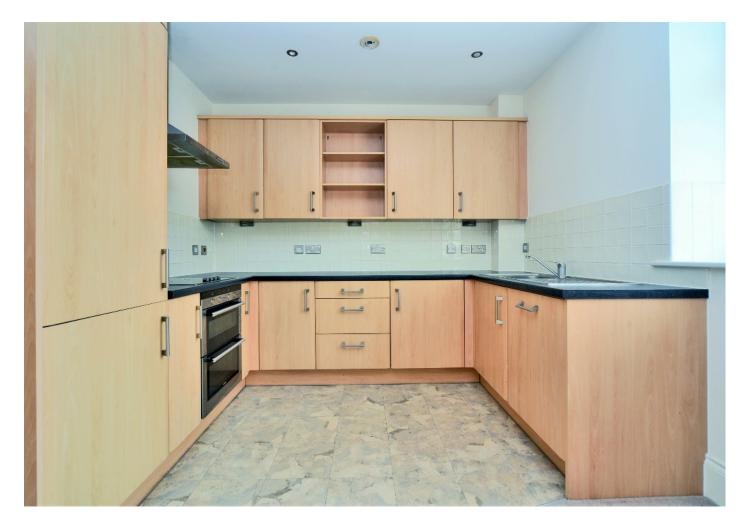

#### AT A GLANCE...

- Telephone Entry System
- Hallway
- Living/Dining Room 13'6" x 13'4" max (4.11m x 4.07m)
- Kitchen Area 9'8" x 7'8" (2.95m x 2.35m)
- Bedroom 1 11'8" x 8'0" (3.56m x 2.44m)
- Bathroom 6'9" x 6'8" (2.07m x 2.03m)
- 28 Acres of Communal Gardens and Woodland
- Private Gated Development

The well-presented accommodation comprises entrance hall, open plan living area with fitted kitchen including integrated appliances, double bedroom with built in wardrobes and bathroom.

This property benefits from double glazing, electric heating an allocated parking space, and ample visitor parking.