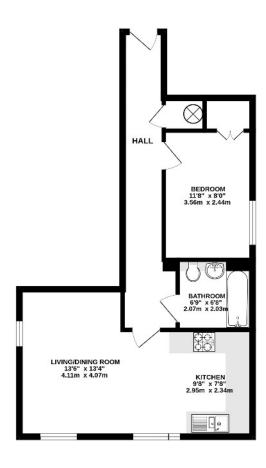

#### AT A GLANCE...

- Telephone Entry System
- Hallway
- Living/Dining Room 13'6" x 13'4" max (4.11m x 4.07m)
- Kitchen Area 9'8" x 7'8" (2.95m x 2.35m)
- Bedroom 1 11'8" x 8'0" (3.56m x 2.44m)
- Bathroom 6'9" x 6'8" (2.07m x 2.03m)
- 28 Acres of Communal Gardens and Woodland
- Private Gated Development

## Rendel House, Elizabeth Drive, Banstead INTERNAL FLOOR AREA (APPROX.) 515 sq ft/ 47.85 sq m

TETRIAL LEGGITATION (ALT HOX.) 515 59 10 47.00 59 III

Whilst every attempt has been made to ensure the accuracy of this floor plan, measurement of doors, windows, rooms and any other forms are approximate and no responsibility is taken for any error, omission or mis-statement. Made with Metropix & 2023.