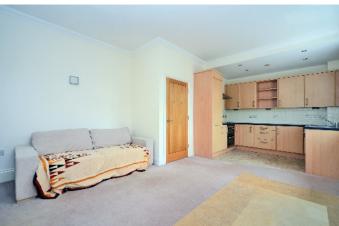

#### AT A GLANCE...

- Telephone Entry System
- Hallway
- Living/Dining Room 13'6" x 13'4" max (4.11m x 4.07m)
- Kitchen Area 9'8" x 7'8" (2.95m x 2.35m)
- Bedroom 1 11'8" x 8'0" (3.56m x 2.44m)
- Bathroom 6'9" x 6'8" (2.07m x 2.03m)
- 28 Acres of Communal Gardens and Woodland
- Private Gated Development

The well-presented accommodation comprises entrance hall, open plan living area with fitted kitchen including integrated appliances, double bedroom with built in wardrobes and bathroom.

This property benefits from double glazing, electric heating an allocated parking space, and ample visitor parking.