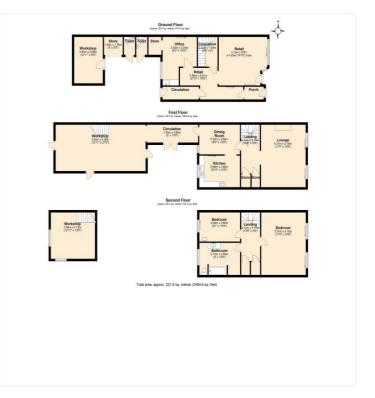

**DESCRIPTION** - This property offers so many options for the future. The ground floor has previously been a successful bistro and an art gallery with an office, storage and W.C.. This retail space could well be an opportunity for the future. In the past with the business being run downstairs, the 1st and 2nd floors have offered excellent," above the shop", accommodation. The first floor has a spacious sitting room, dining room and kitchen. The second floor has a spacious master bedroom to the front of the property, a family bathroom and a double bedroom with views to the rear garden which has views of the river. From the dining room a hallway, with access to a deck, leads to a huge room with mezzanine floor. This area could possibly be self-contained, independent living accommodation long-term in the plan.

#### **POSTCODE: TQ6 9BN**

**EPC RATING: D** 

**COUNCIL TAX BAND: D** 

SERVICES: - All mains services are connected

This floorplan is for illustration purposes only and is not to scale. The position and size of doors, windows, appliances and other features are approximate.