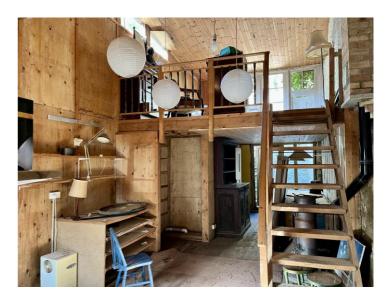

**DESCRIPTION** - This property offers so many options for the future. The ground floor has previously been a successful bistro and an art gallery with an office, storage and W.C.. This retail space could well be an opportunity for the future. In the past with the business being run downstairs, the 1st and 2nd floors have offered excellent," above the shop", accommodation. The first floor has a spacious sitting room, dining room and kitchen. The second floor has a spacious master bedroom to the front of the property, a family bathroom and a double bedroom with views to the rear garden which has views of the river. From the dining room a hallway, with access to a deck, leads to a huge room with mezzanine floor. This area could possibly be self-contained, independent living accommodation long-term in the plan.