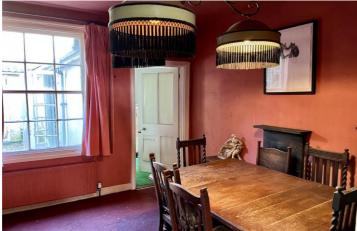

**DESCRIPTION** - This property offers so many options for the future. The ground floor has previously been a successful bistro and an art gallery with an office, storage and W.C.. This retail space could well be an opportunity for the future. In the past with the business being run downstairs, the 1st and 2nd floors have offered excellent," above the shop", accommodation. The first floor has a spacious sitting room, dining room and kitchen. The second floor has a spacious master bedroom to the front of the property, a family bathroom and a double bedroom with views to the rear garden which has views of the river. From the dining room a hallway, with access to a deck, leads to a huge room with mezzanine floor. This area could possibly be self-contained, independent living accommodation long-term in the plan.