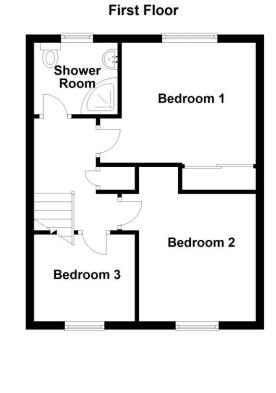

## St. Botolphs Road, Sleaford, Lincolnshire

This floorplan is for illustration purposes only and is not to scale. The position and size of doors, windows, appliances and other features are approximate.

### **ACCOMMODATION**

**Entrance Hall** 

**Living Room** - 16'5" x 14'6" (5m x 4.42m)

**Dining Room** - 9'10" x 7'5" (3m x 2.26m)

**Kitchen** - 9'10" x 9'9" (3m x 2.97m)

**Study** - 8'5" x 6'9" (2.57m x 2.06m)

**Bedroom One** - 11'4" x 9'10" (3.45m x 3m)

**Bedroom Two** - 10'5" x 9'4" (3.18m x 2.84m)

Bedroom Three - 8'1" x 7'3" (2.46m x 2.2m)

**Shower Room** 

Garage - 17'3" x 8'11" (5.26m x 2.72m)