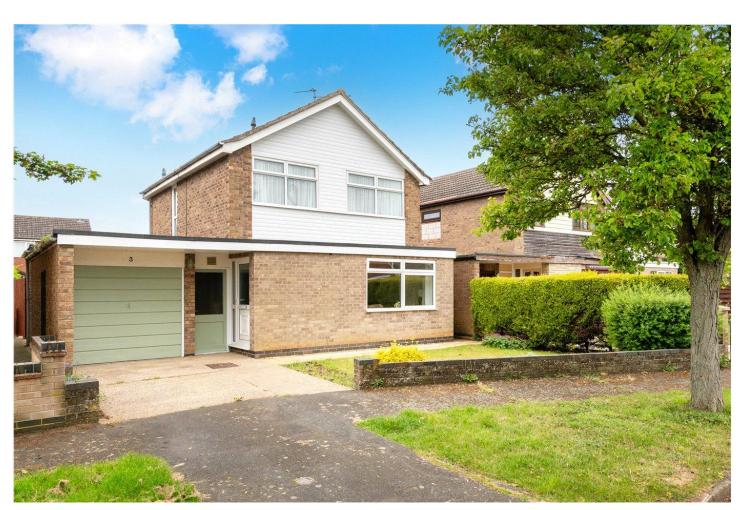

# 3 St. Botolphs Road, Sleaford, Lincolnshire, NG34 8AX

## £250,000 Freehold

We are pleased to offer for sale this immaculately presented Three Bedroom Detached family home which has been modernised throughout. There have been numerous improvements made by the current vendors with the addition of a recently refitted gas fired boiler, modern fitted Kitchen, stylish Shower Room and a fresh scheme of decoration throughout. The accommodation comprises of Entrance Hall, Lounge, Dining Room, Kitchen, Study, Three Bedrooms, Shower Room & Garage. This lovely home is positioned in a quiet cul-de-sac and just a stone's throw from numerous amenities and a bus stop.