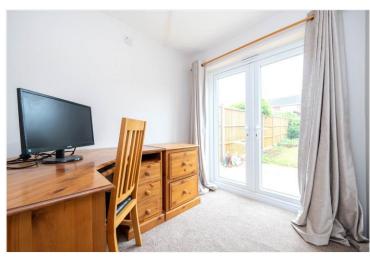

### **ACCOMMODATION**

**Entrance Hall** 

**Living Room** - 16'5" x 14'6" (5m x 4.42m)

**Dining Room** - 9'10" x 7'5" (3m x 2.26m)

**Kitchen** - 9'10" x 9'9" (3m x 2.97m)

**Study** - 8'5" x 6'9" (2.57m x 2.06m)