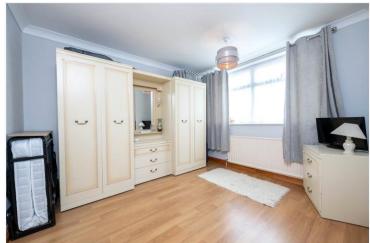

**Bedroom One** - 11'4" x 9'10" (3.45m x 3m)

**Bedroom Two** - 10'5" x 9'4" (3.18m x 2.84m)

Bedroom Three - 8'1" x 7'3" (2.46m x 2.2m)

**Shower Room** 

Garage - 17'3" x 8'11" (5.26m x 2.72m)