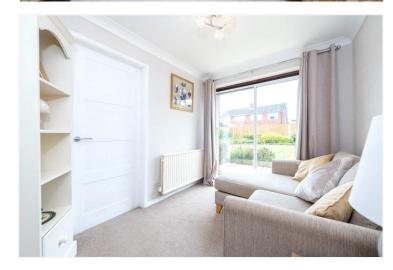

### **ACCOMMODATION**

**Entrance Hall** 

**Living Room** - 16'5" x 14'6" (5m x 4.42m)

**Dining Room** - 9'10" x 7'5" (3m x 2.26m)

**Kitchen** - 9'10" x 9'9" (3m x 2.97m)

**Study** - 8'5" x 6'9" (2.57m x 2.06m)