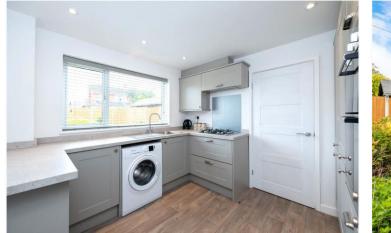

## £250,000 Freehold

We are pleased to offer for sale this immaculately presented Three Bedroom Detached family home which has been modernised throughout. There have been numerous improvements made by the current vendors with the addition of a recently refitted gas fired boiler, modern fitted Kitchen, stylish Shower Room and a fresh scheme of decoration throughout. The accommodation comprises of Entrance Hall, Lounge, Dining Room, Kitchen, Study, Three Bedrooms, Shower Room & Garage. This lovely home is positioned in a quiet cul-de-sac and just a stone's throw from numerous amenities and a bus stop.

### **ACCOMMODATION**

**Entrance Hall** 

**Living Room** - 16'5" x 14'6" (5m x 4.42m)

**Dining Room** - 9'10" x 7'5" (3m x 2.26m)

**Kitchen** - 9'10" x 9'9" (3m x 2.97m)

**Study** - 8'5" x 6'9" (2.57m x 2.06m)