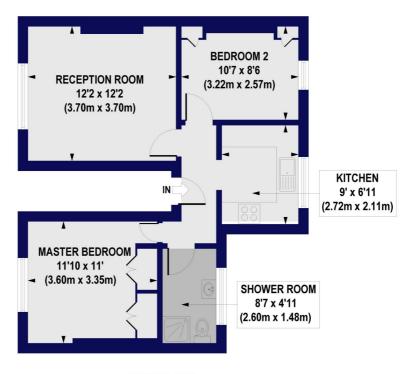

## Brownswood Road, N4 Approx. Gross Internal Floor Area 530 sq. ft / 49.21 sq. m

**FIRST FLOOR** 

All measurements of walls, doors, windows, fittings and appliances, including their size and location, are shown as standard sizes and do not constitute any warranty or representation by the seller, their agent or CP Creative. Any intending purchaser must satisfy himself by inspection or therwise as to the correctness of the information contained in these plans. This plan is for illustrative purposes only and should be used as such by any prospective purchasers.

Winkworth

This floorplan is for illustration purposes only and is not to scale. The position and size of doors, windows, appliances and other features are approximate.

Highbury | 0207 989 7000 | highbury@winkworth.co.uk