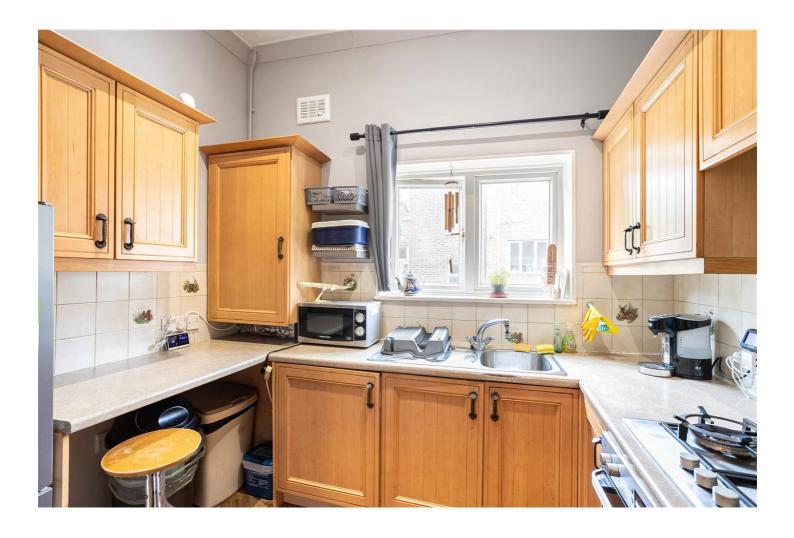

## **DESCRIPTION:**

A spacious, two double bedroom, first floor period conversion set in this handsome double fronted house in N4. The bright, south east facing reception room is well proportioned while the separate kitchen benefits from a cleverly designed breakfast bar and overlooks the neighbouring gardens. Both bedrooms are genuine doubles and benefit from built in storage while being conveniently located at either side of the apartment. The property is completed with a family bathroom, high ceilings throughout and a share of the freehold.