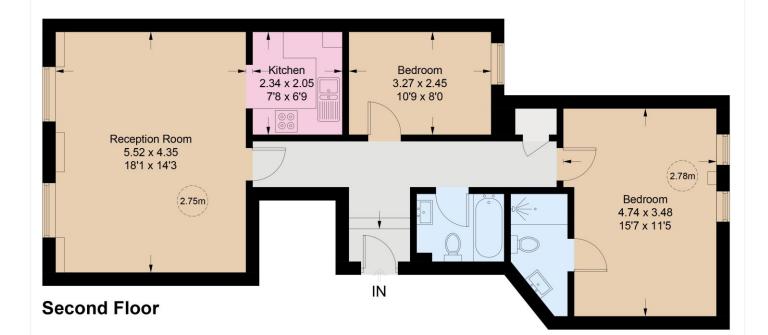

LEASE: ABOUT 947 YEARS REMAINING | SERVICE CHARGE - ABOUT £5,120 PER ANNUM | GROUND RENT - NIL PER ANNUM | COUNCIL TAX BAND: F

for every step...

for every step...

Illustration for identification purposes only, measurements are approximate, not to scale. floorplansUsketch.com © (ID1019088)

This floorplan is for illustration purposes only and is not to scale. The position and size of doors, windows, appliances and other features are approximate.

Paddington | 020 7467 5770 | paddington@winkworth.co.uk