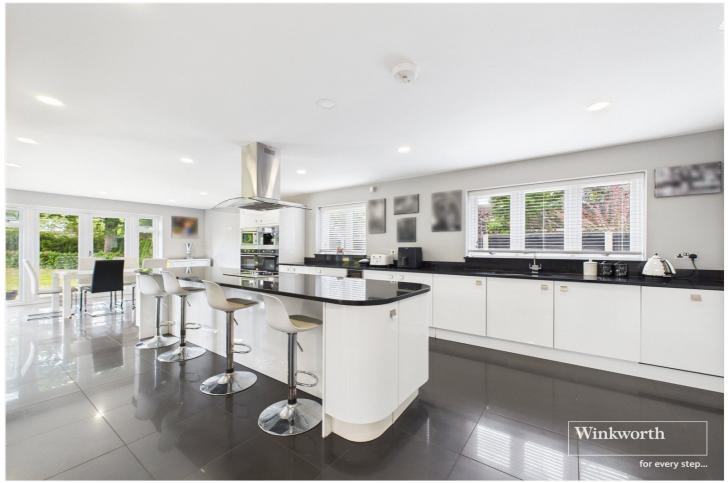

At the rear, a superb open-plan living area includes a contemporary lounge with media wall and bi-fold doors, a high-spec fitted kitchen with granite island and Baumatic appliances, and a bright dining area with garden access—ideal for both everyday living and entertaining.

## **AT A GLANCE**

- Spacious five-bedroom detached family home in a sought-after village location
- Private setting behind five-bar gates with ample driveway parking
- Three ground-floor bedrooms, two with en-suite bathrooms – ideal for flexible family living
- Luxurious principal suite with dressing area, freestanding bath, and separate shower
- Stunning open-plan living area with bi-fold doors to landscaped garden
- High-spec kitchen with granite island, Baumatic appliances, and formal dining area