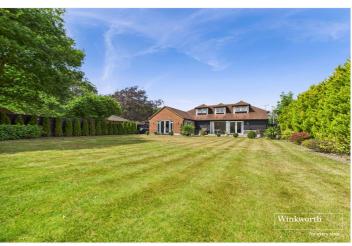

Upstairs, two further double bedrooms share a stylish Jack-and-Jill bathroom, while outside, the landscaped rear garden offers a generous lawn, sandstone patio, and mature planting. Additional features include a utility room, cloakroom, ample driveway parking, and a double garage with electric doors, currently used as a home gym.

## **AT A GLANCE**

- Spacious five-bedroom detached family home in a sought-after village location
- Private setting behind five-bar gates with ample driveway parking
- Three ground-floor bedrooms, two with en-suite bathrooms – ideal for flexible family living
- Luxurious principal suite with dressing area, freestanding bath, and separate shower
- Stunning open-plan living area with bi-fold doors to landscaped garden
- High-spec kitchen with granite island, Baumatic appliances, and formal dining area