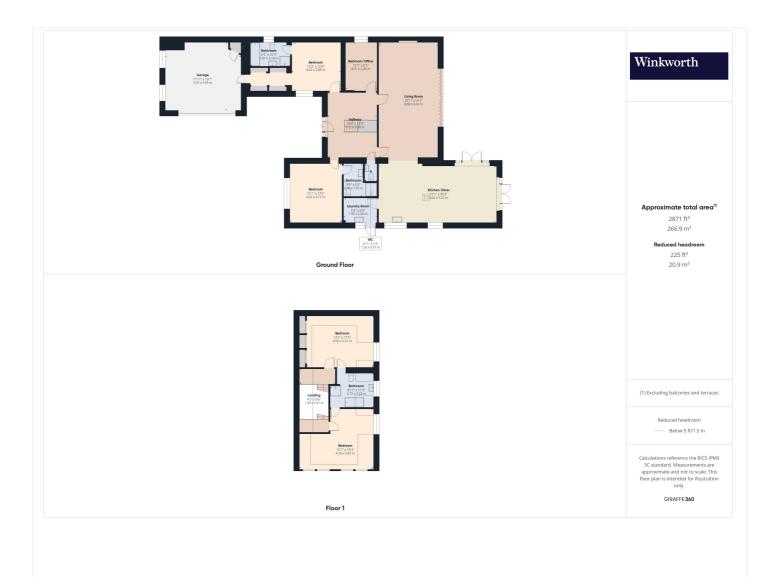

This floorplan is for illustration purposes only and is not to scale. The position and size of doors, windows, appliances and other features are approximate.

**Tenure**: Freehold **Council Tax Band**: D