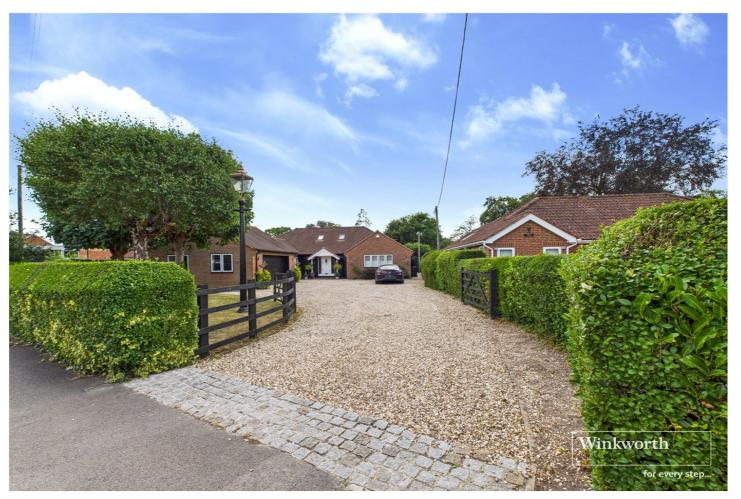

## **DESCRIPTION:**

Set behind private five-bar gates in the heart of a popular village, this beautifully presented detached property offers over 2,500 sq ft of versatile living space, perfect for growing families or those seeking multi-generational living. With three generous ground-floor bedrooms (two en-suite), including a luxurious principal suite with freestanding bath and dressing area, the home blends comfort and style throughout.

## **AT A GLANCE**

- Spacious five-bedroom detached family home in a sought-after village location
- Private setting behind five-bar gates with ample driveway parking
- Three ground-floor bedrooms, two with en-suite bathrooms – ideal for flexible family living
- Luxurious principal suite with dressing area, freestanding bath, and separate shower
- Stunning open-plan living area with bi-fold doors to landscaped garden
- High-spec kitchen with granite island, Baumatic appliances, and formal dining area