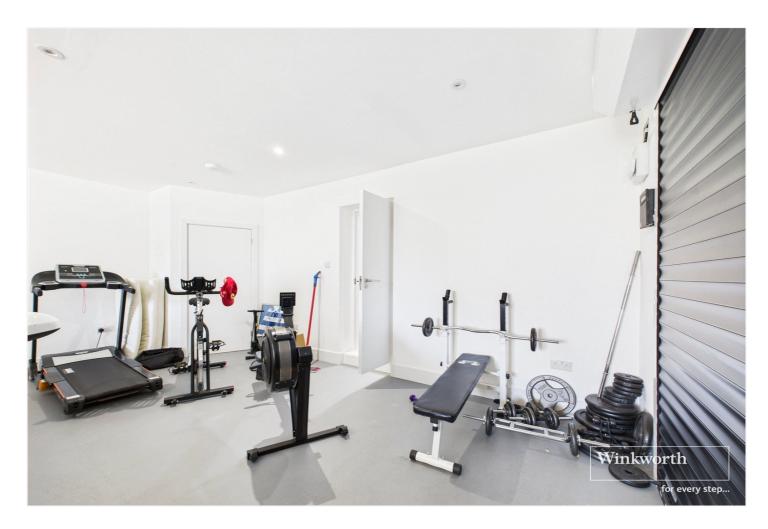

Upstairs, two further double bedrooms share a stylish Jack-and-Jill bathroom, while outside, the landscaped rear garden offers a generous lawn, sandstone patio, and mature planting. Additional features include a utility room, cloakroom, ample driveway parking, and a double garage with electric doors, currently used as a home gym.