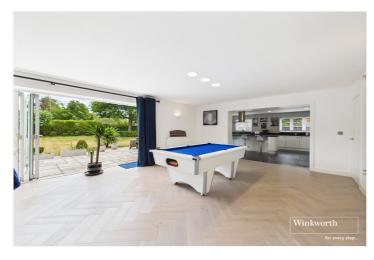

At the rear, a superb open-plan living area includes a contemporary lounge with media wall and bi-fold doors, a high-spec fitted kitchen with granite island and Baumatic appliances, and a bright dining area with garden access—ideal for both everyday living and entertaining.

Upstairs, two further double bedrooms share a stylish Jack-and-Jill bathroom, while outside, the landscaped rear garden offers a generous lawn, sandstone patio, and mature planting. Additional features include a utility room, cloakroom, ample driveway parking, and a double garage with electric doors, currently used as a home gym.