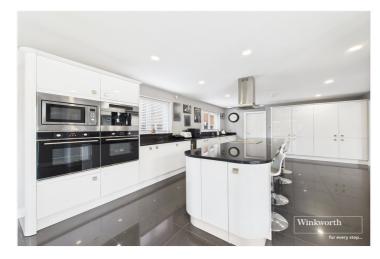

At the rear, a superb open-plan living area includes a contemporary lounge with media wall and bi-fold doors, a high-spec fitted kitchen with granite island and Baumatic appliances, and a bright dining area with garden access—ideal for both everyday living and entertaining.

## **AT A GLANCE**

- Spacious five-bedroom detached family home in a sought-after village location
- Private setting behind five-bar gates with ample driveway parking
- Three ground-floor bedrooms, two with en-suite bathrooms – ideal for flexible family living
- Luxurious principal suite with dressing area, freestanding bath, and separate shower
- Stunning open-plan living area with bi-fold doors to landscaped garden
- High-spec kitchen with granite island, Baumatic appliances, and formal dining area