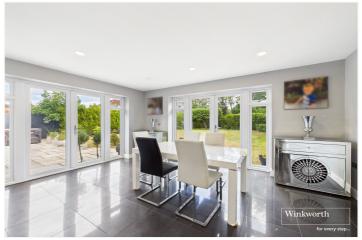

At the rear, a superb open-plan living area includes a contemporary lounge with media wall and bi-fold doors, a high-spec fitted kitchen with granite island and Baumatic appliances, and a bright dining area with garden access—ideal for both everyday living and entertaining.