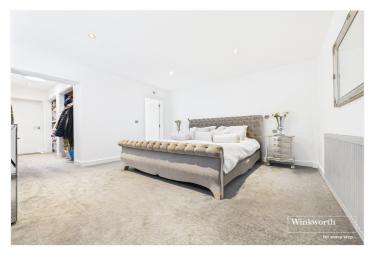

Upstairs, two further double bedrooms share a stylish Jack-and-Jill bathroom, while outside, the landscaped rear garden offers a generous lawn, sandstone patio, and mature planting. Additional features include a utility room, cloakroom, ample driveway parking, and a double garage with electric doors, currently used as a home gym.