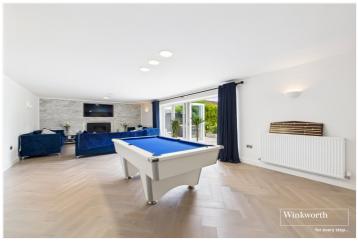

At the rear, a superb open-plan living area includes a contemporary lounge with media wall and bi-fold doors, a high-spec fitted kitchen with granite island and Baumatic appliances, and a bright dining area with garden access—ideal for both everyday living and entertaining.