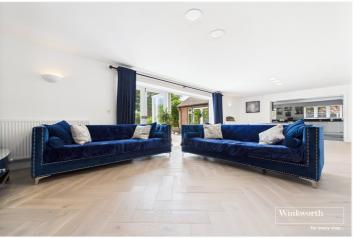

At the rear, a superb open-plan living area includes a contemporary lounge with media wall and bi-fold doors, a high-spec fitted kitchen with granite island and Baumatic appliances, and a bright dining area with garden access—ideal for both everyday living and entertaining.