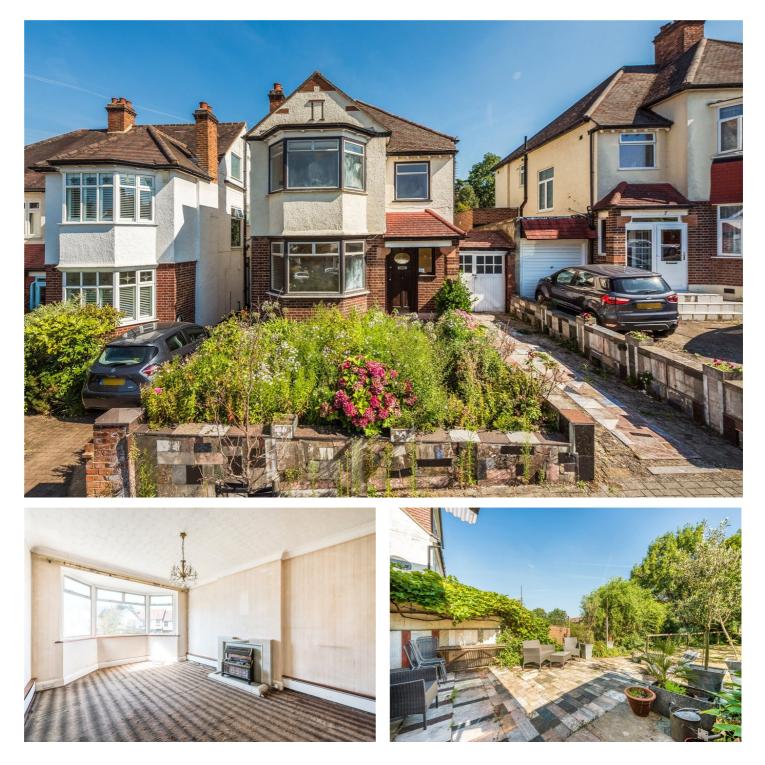

ROXBURGH ROAD, WEST NORWOOD, LONDON, SE27 **£825,000 FREEHOLD** 

# THREE BEDROOM DETACHED FAMILY HOUSE

West Norwood | 02086700035 | westnorwood@winkworth.co.uk

### **DESCRIPTION:**

A fantastic opportunity to purchase this three bedroom, 1930's built, detached family house. The house is in need of a complete refurbishment but would be ideal for someone looking to stamp their own mark on a property. The current owner has applied for planning permission to extend both into the loft and on the ground floor at the rear of the property. These permissions are due imminently. There is a mature garden of over 100ft with several different varieties of fruit trees. It is large enough for a garden room to be built which could be used for a variety of reasonshome office or gym- The house is less than a 10-minute walk from West Norwood station with its frequent services to London Bridge and Victoria. The various bars, restaurants and shops along Knights Hill are close to hand as are the Leisure Centre and Cinema.