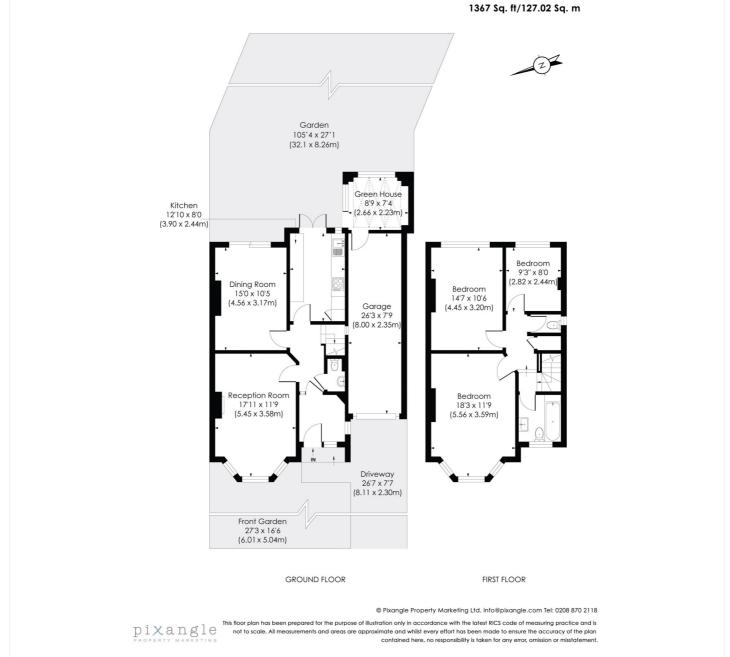

#### ROXBURGH ROAD, SE27

Approx. Gross Internal Floor Area 1367 Sa. ft/127.02 Sa. m

This floorplan is for illustration purposes only and is not to scale. The position and size of doors, windows, appliances and other features are approximate.