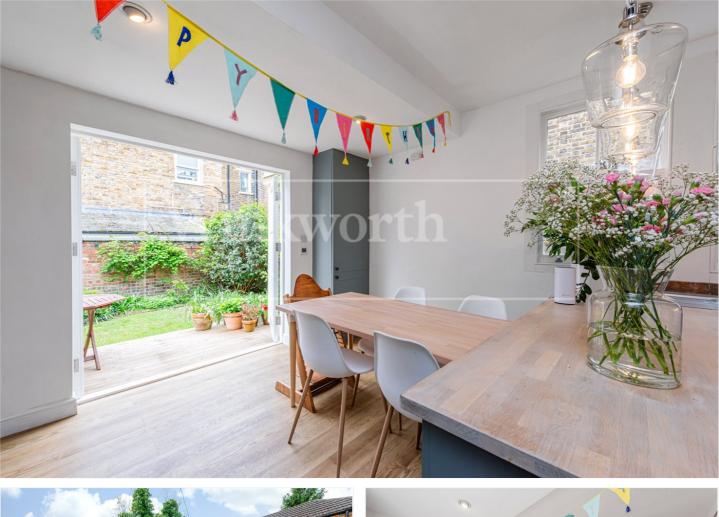

#### **DESCRIPTION:**

Set over the ground floor of this period conversion, this apartment comprises a bay fronted reception room with period charm to include original wooden flooring, high ceilings and renovated Sash windows.

Further benefiting from two bedrooms, with a good size primary bedroom that offers ample storage via a triple wardrobe and also access to the private garden.

To the rear of the property, tenants will be able to enjoy the fully remodelled large kitchen diner with all modern fitted Bosch appliances (Oven, Dishwasher, Built-in Microwave, Fridge/Freezer) as well as an AEG induction hob & Built-in Washer Dryer. From the kitchen there is also access to the private garden via French doors.

The apartment offers the potential for a third bedroom by converting the living room, while the spacious kitchen with dining area provides a flexibility to serve as a reception room.

Some great features of this apartment include:

General

- Original features (fireplaces, period tiles, decorative ceiling)
- Original wooden flooring
- High Ceilings
- Renovated Sash windows
- Underfloor heating in the kitchen
- Part Furnished (please speak to the team to find out more)