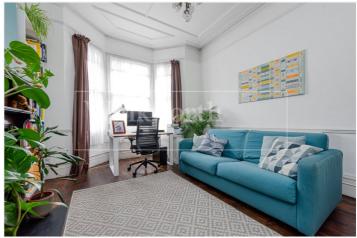

#### **DESCRIPTION:**

Set over the ground floor of this period conversion, this apartment comprises a bay fronted reception room with period charm to include original wooden flooring, high ceilings and renovated Sash windows.

The apartment offers the potential for a third bedroom by converting the living room, while the spacious kitchen with dining area provides a flexibility to serve as a reception room.

Some great features of this apartment include:

General

- Original features (fireplaces, period tiles, decorative ceiling)
- Original wooden flooring
- High Ceilings
- Renovated Sash windows
- Underfloor heating in the kitchen
- Part Furnished (please speak to the team to find out more)