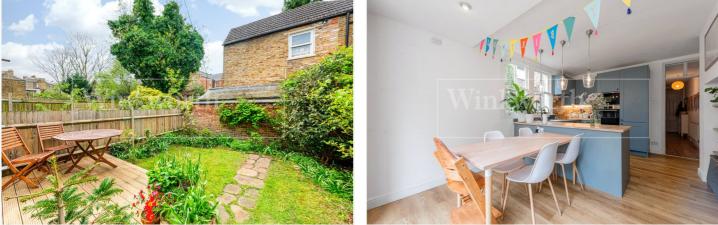

Further benefiting from two bedrooms, with a good size primary bedroom that offers ample storage via a triple wardrobe and also access to the private garden.

To the rear of the property, tenants will be able to enjoy the fully remodelled large kitchen diner with all modern fitted Bosch appliances (Oven, Dishwasher, Built-in Microwave, Fridge/Freezer) as well as an AEG induction hob & Built-in Washer Dryer. From the kitchen there is also access to the private garden via French doors.

Garden

- Private Garden with decking and apple tree
- Storage in side return

Total Area: 77.3 m<sup>2</sup> ... 832 ft<sup>2</sup> (excluding garden) All measurements are approximate and for display purposes only