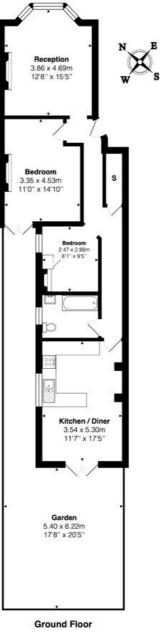

Garden

- Private Garden with decking and apple tree
- Storage in side return

Total Area: 77.3 m<sup>2</sup> ... 832 ft<sup>2</sup> (excluding garden) All measurements are approximate and for display purposes only

This floorplan is for illustration purposes only and is not to scale. The position and size of doors, windows, appliances and other features are approximate.

**Deposit:** £2,596.15

**Council Tax Band:** C