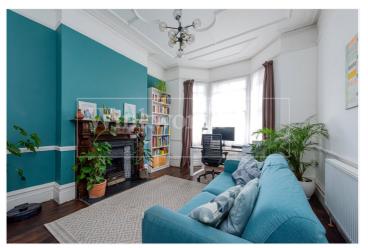

#### **DESCRIPTION:**

Set over the ground floor of this period conversion, this apartment comprises a bay fronted reception room with period charm to include original wooden flooring, high ceilings and renovated Sash windows.

General

- Original features (fireplaces, period tiles, decorative ceiling)
- Original wooden flooring
- High Ceilings
- Renovated Sash windows
- Underfloor heating in the kitchen
- Part Furnished (please speak to the team to find out more)