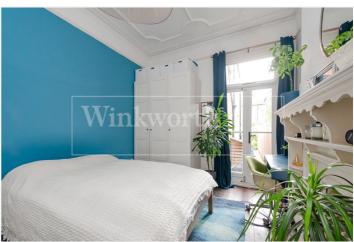

Further benefiting from two bedrooms, with a good size primary bedroom that offers ample storage via a triple wardrobe and also access to the private garden.

To the rear of the property, tenants will be able to enjoy the fully remodelled large kitchen diner with all modern fitted Bosch appliances (Oven, Dishwasher, Built-in Microwave, Fridge/Freezer) as well as an AEG induction hob & Built-in Washer Dryer. From the kitchen there is also access to the private garden via French doors.

General

- Original features (fireplaces, period tiles, decorative ceiling)
- Original wooden flooring
- High Ceilings
- Renovated Sash windows
- Underfloor heating in the kitchen
- Part Furnished (please speak to the team to find out more)