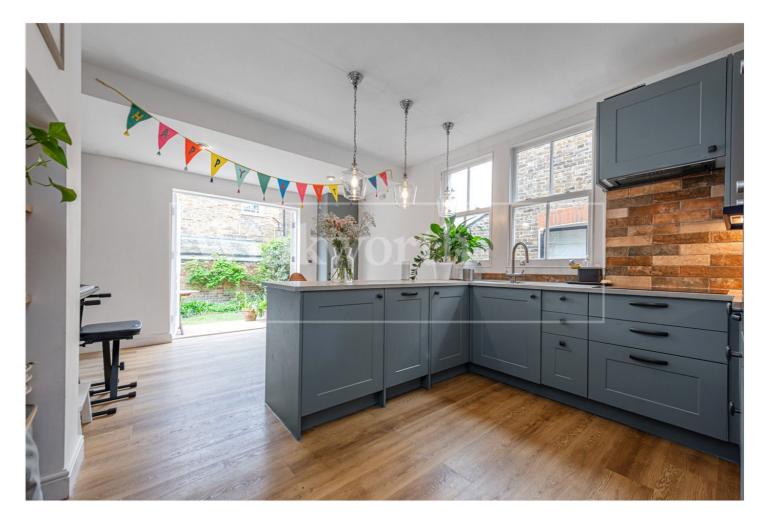

Further benefiting from two bedrooms, with a good size primary bedroom that offers ample storage via a triple wardrobe and also access to the private garden.

To the rear of the property, tenants will be able to enjoy the fully remodelled large kitchen diner with all modern fitted Bosch appliances (Oven, Dishwasher, Built-in Microwave, Fridge/Freezer) as well as an AEG induction hob & Built-in Washer Dryer. From the kitchen there is also access to the private garden via French doors.

General

- Original features (fireplaces, period tiles, decorative ceiling)
- Original wooden flooring
- High Ceilings
- Renovated Sash windows
- Underfloor heating in the kitchen
- Part Furnished (please speak to the team to find out more)