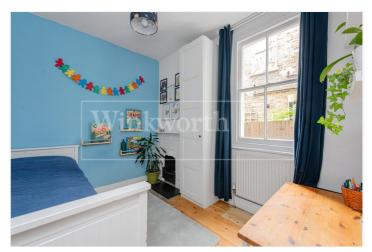

#### **DESCRIPTION:**

Set over the ground floor of this period conversion, this apartment comprises a bay fronted reception room with period charm to include original wooden flooring, high ceilings and renovated Sash windows.

General

- Original features (fireplaces, period tiles, decorative ceiling)
- Original wooden flooring
- High Ceilings
- Renovated Sash windows
- Underfloor heating in the kitchen
- Part Furnished (please speak to the team to find out more)