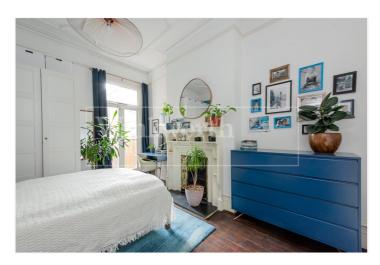

Further benefiting from two bedrooms, with a good size primary bedroom that offers ample storage via a triple wardrobe and also access to the private garden.

To the rear of the property, tenants will be able to enjoy the fully remodelled large kitchen diner with all modern fitted Bosch appliances (Oven, Dishwasher, Built-in Microwave, Fridge/Freezer) as well as an AEG induction hob & Built-in Washer Dryer. From the kitchen there is also access to the private garden via French doors.

General

- Original features (fireplaces, period tiles, decorative ceiling)
- Original wooden flooring
- High Ceilings
- Renovated Sash windows
- Underfloor heating in the kitchen
- Part Furnished (please speak to the team to find out more)