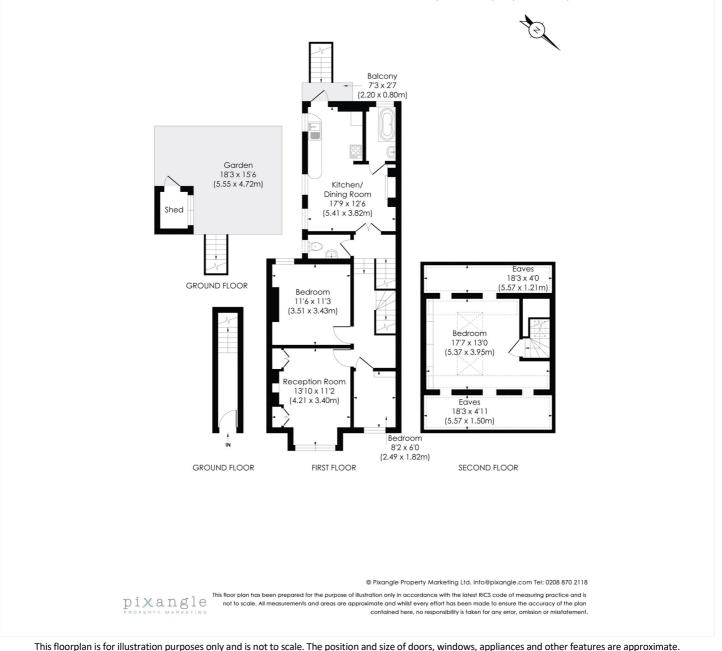

#### **KETTERING STREET, SW16**

Approx. Gross Internal Floor Area 1157 Sq. ft/107.48 Sq. m (Incl. Eaves) 983 Sq. ft/91.32 Sq. m (Excl. Eaves)

Potential

Winkworth

Tooting | 020 8767 5221 | tooting@winkworth.co.uk