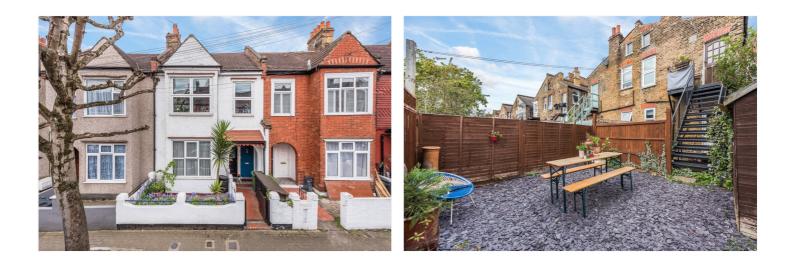

#### DESCRIPTION

A fabulous split level Edwardian maisonette situated in the sought after area of Furzedown. Beautifully decorated throughout this wonderful flat consists of two well-proportioned double bedrooms and a single bedroom/study room. To the front of the flat is a wonderful reception room with high ceilings, feature fireplace and sash windows. There is a large kitchen/breakfast room to the rear giving access down to private, south facing rear garden. The family bathroom is adjacent to the kitchen. On the second floor there is a large double bedroom, there is still further potential to expand further subject to usual planning constraints. Externally, the property boasts a generous size rear garden offering a superb space to entertain and enjoy. The property has been superbly maintained and offers modern living whilst keep many original features.

Kettering Street is situated within the highly acclaimed Furzedown location. A wide range of local amenities can be found within easy reach on Moyser Road and Tooting High Road. Transport links are found a short walk away at Tooting Bec Underground (Northern Line), Streatham Common (providing access to London Bridge, Victoria and Clapham Junction), and Streatham Overground Station (providing Thames Link services).